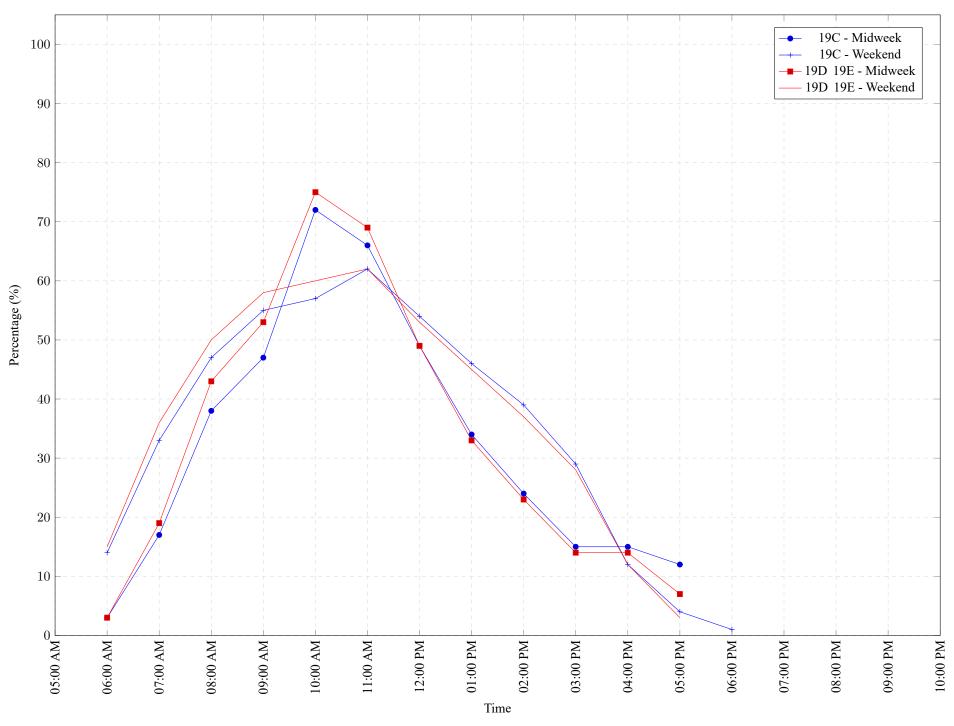

Figure 1: Proportion of each day's fishing by hour.

Area 19 (JDF) April 2021

Table 7: Proportion of each day's fishing by hour.

| Areas   | Day Type |     |     |     |     | 10:00 |     |     |     |     |     |     |     |    |    |    |    |    |
|---------|----------|-----|-----|-----|-----|-------|-----|-----|-----|-----|-----|-----|-----|----|----|----|----|----|
|         |          | AM  | AM  | AM  | AM  | AM    | AM  | PM  | PM  | PM  | PM  | PM  | PM  | PM | PM | PM | PM | PM |
| 19C     | Midweek  | 3%  | 17% | 38% | 47% | 72%   | 66% | 49% | 34% | 24% | 15% | 15% | 12% | 0% | 0% | 0% | 0% | 0% |
| 19C     | Weekend  | 14% | 33% | 47% | 55% | 57%   | 62% | 54% | 46% | 39% | 29% | 12% | 4%  | 1% | 0% | 0% | 0% | 0% |
| 19D 19E | Midweek  | 3%  | 19% | 43% | 53% | 75%   | 69% | 49% | 33% | 23% | 14% | 14% | 7%  | 0% | 0% | 0% | 0% | 0% |
| 19D 19E | Weekend  | 15% | 36% | 50% | 58% | 60%   | 62% | 53% | 45% | 37% | 28% | 12% | 3%  | 0% | 0% | 0% | 0% | 0% |