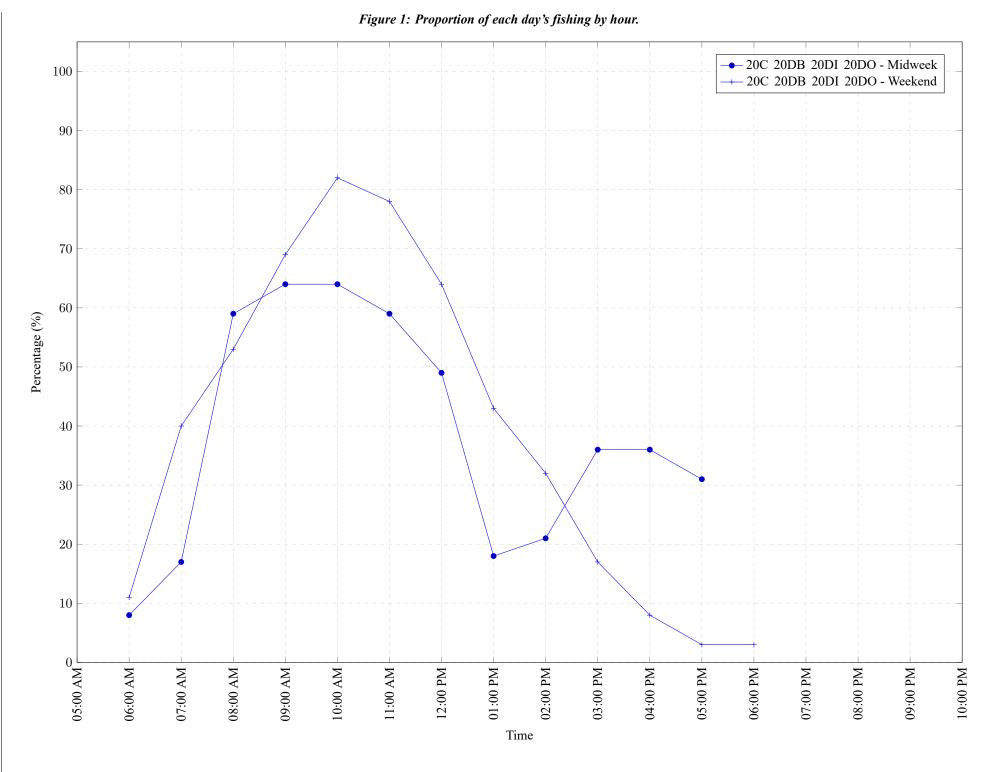

## Table 7: Proportion of each day's fishing by hour.

| Areas                                    | Day Type | 6:00<br>AM |  | 10:00<br>AM |  |  |  |   |          | 07:00<br>PM |          | 09:00<br>PM |          |
|------------------------------------------|----------|------------|--|-------------|--|--|--|---|----------|-------------|----------|-------------|----------|
| 20C 20DB 20DI 20DO<br>20C 20DB 20DI 20DO |          |            |  | 64%<br>82%  |  |  |  | - | 0%<br>3% |             | 0%<br>0% | 0%<br>0%    | 0%<br>0% |