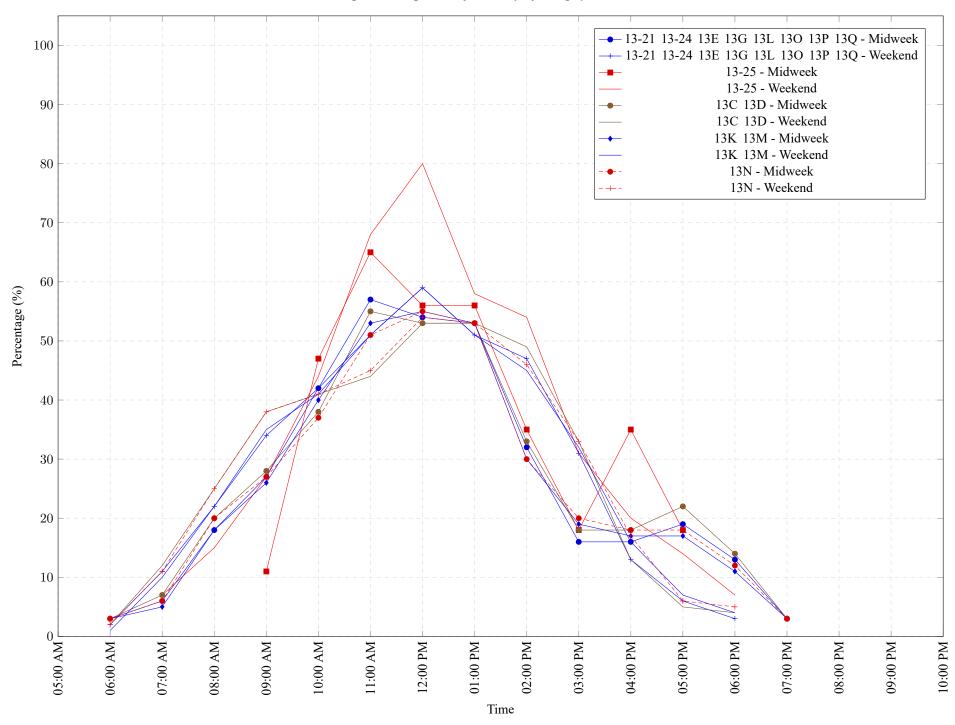

Figure 1: Proportion of each day's fishing by hour.

Area 13 May 2021

Table 7: Proportion of each day's fishing by hour.

| Areas                               | Day Type | 6:00 | 7:00 | 8:00 | 9:00 |     |     |     |     | 02:00 |     |     |     |     |    |    |    |    |
|-------------------------------------|----------|------|------|------|------|-----|-----|-----|-----|-------|-----|-----|-----|-----|----|----|----|----|
|                                     |          | AM   | AM   | AM   | AM   | AM  | AM  | PM  | PM  | PM    | PM  | PM  | PM  | PM  | PM | PM | PM | PM |
| 13-21 13-24 13E 13G 13L 13O 13P 13Q | Midweek  | 3%   | 6%   | 18%  | 27%  | 42% | 57% | 54% | 53% | 32%   | 16% | 16% | 19% | 13% | 3% | 0% | 0% | 0% |
| 13-21 13-24 13E 13G 13L 13O 13P 13Q | Weekend  | 2%   | 11%  | 22%  | 34%  | 42% | 51% | 59% | 51% | 47%   | 31% | 13% | 6%  | 3%  | 0% | 0% | 0% | 0% |
| 13-25                               | Midweek  | 0%   | 0%   | 0%   | 11%  | 47% | 65% | 56% | 56% | 35%   | 18% | 35% | 18% | 0%  | 0% | 0% | 0% | 0% |
| 13-25                               | Weekend  | 0%   | 7%   | 15%  | 27%  | 44% | 68% | 80% | 58% | 54%   | 31% | 20% | 14% | 7%  | 0% | 0% | 0% | 0% |
| 13C 13D                             | Midweek  | 3%   | 7%   | 20%  | 28%  | 38% | 55% | 53% | 53% | 33%   | 18% | 18% | 22% | 14% | 3% | 0% | 0% | 0% |
| 13C 13D                             | Weekend  | 2%   | 12%  | 25%  | 38%  | 41% | 44% | 53% | 53% | 49%   | 33% | 13% | 5%  | 4%  | 0% | 0% | 0% | 0% |
| 13K 13M                             | Midweek  | 3%   | 5%   | 18%  | 26%  | 40% | 53% | 55% | 53% | 30%   | 19% | 17% | 17% | 11% | 3% | 0% | 0% | 0% |
| 13K 13M                             | Weekend  | 1%   | 10%  | 22%  | 35%  | 41% | 51% | 59% | 51% | 45%   | 32% | 16% | 7%  | 4%  | 0% | 0% | 0% | 0% |
| 13N                                 | Midweek  | 3%   | 6%   | 20%  | 27%  | 37% | 51% | 55% | 53% | 30%   | 20% | 18% | 18% | 12% | 3% | 0% | 0% | 0% |
| 13N                                 | Weekend  | 2%   | 11%  | 25%  | 38%  | 41% | 45% | 54% | 53% | 46%   | 33% | 17% | 6%  | 5%  | 0% | 0% | 0% | 0% |