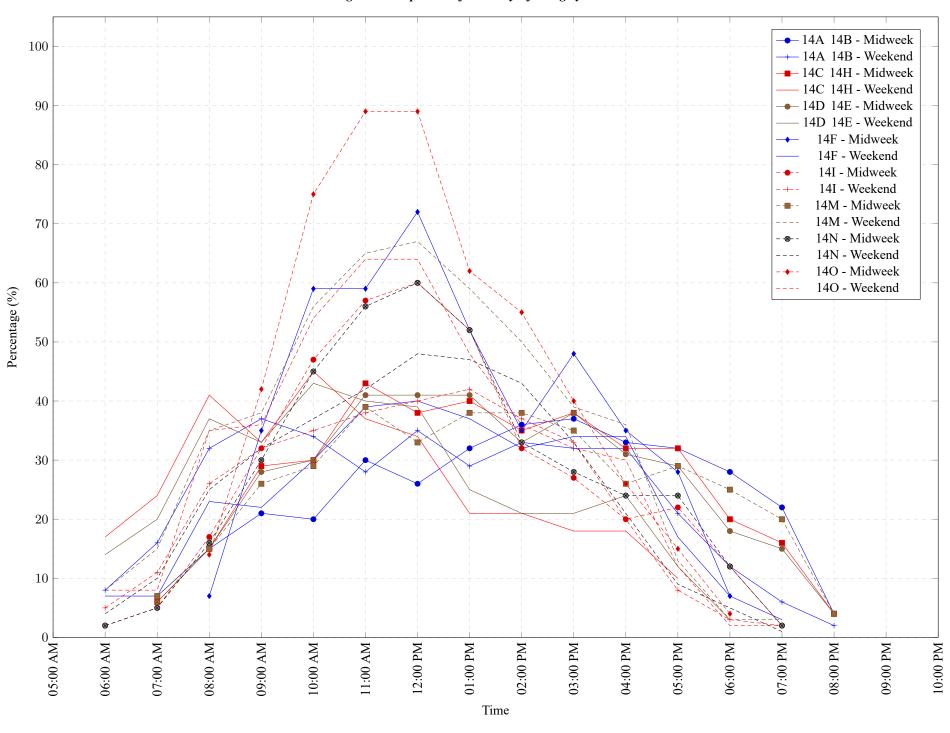

Figure 1: Proportion of each day's fishing by hour.

Area 14 May 2021

Table 7: Proportion of each day's fishing by hour.

| Areas   | Day Type | 6:00<br>AM | 7:00<br>AM | 8:00<br>AM | 9:00<br>AM | 10:00<br>AM | 11:00<br>AM | 12:00<br>PM | 01:00<br>PM | 02:00<br>PM | 03:00<br>PM | 04:00<br>PM | 05:00<br>PM | 06:00<br>PM | 07:00<br>PM | 08:00<br>PM | 09:00<br>PM | 10:00<br>PM |
|---------|----------|------------|------------|------------|------------|-------------|-------------|-------------|-------------|-------------|-------------|-------------|-------------|-------------|-------------|-------------|-------------|-------------|
|         |          | 7 11/1     | 7 1111     | 7 1111     | 7 1111     | 7 11/1      | 7 1111      | 1 171       | 1 171       | 1 141       | 1 171       | 1 171       | 1 171       | 1 1/1       | 1 1/1       | 1 1/1       | 1 1/1       | 1 1/1       |
| 14A 14B | Midweek  | 0%         | 7%         | 15%        | 21%        | 20%         | 30%         | 26%         | 32%         | 36%         | 37%         | 33%         | 32%         | 28%         | 22%         | 4%          | 0%          | 0%          |
| 14A 14B | Weekend  | 8%         | 16%        | 32%        | 37%        | 34%         | 28%         | 35%         | 29%         | 33%         | 32%         | 32%         | 21%         | 12%         | 6%          | 2%          | 0%          | 0%          |
| 14C 14H | Midweek  | 0%         | 6%         | 15%        | 29%        | 30%         | 43%         | 38%         | 40%         | 35%         | 38%         | 32%         | 32%         | 20%         | 16%         | 4%          | 0%          | 0%          |
| 14C 14H | Weekend  | 17%        | 24%        | 41%        | 33%        | 45%         | 37%         | 34%         | 21%         | 21%         | 18%         | 18%         | 10%         | 0%          | 0%          | 0%          | 0%          | 0%          |
| 14D 14E | Midweek  | 0%         | 6%         | 15%        | 28%        | 30%         | 41%         | 41%         | 41%         | 33%         | 38%         | 31%         | 29%         | 18%         | 15%         | 4%          | 0%          | 0%          |
| 14D 14E | Weekend  | 14%        | 20%        | 37%        | 33%        | 43%         | 40%         | 39%         | 25%         | 21%         | 21%         | 24%         | 12%         | 3%          | 0%          | 0%          | 0%          | 0%          |
| 14F     | Midweek  | 0%         | 0%         | 7%         | 35%        | 59%         | 59%         | 72%         | 52%         | 35%         | 48%         | 35%         | 28%         | 7%          | 0%          | 0%          | 0%          | 0%          |
| 14F     | Weekend  | 7%         | 7%         | 23%        | 22%        | 30%         | 39%         | 40%         | 37%         | 32%         | 34%         | 34%         | 17%         | 7%          | 3%          | 0%          | 0%          | 0%          |
| 14I     | Midweek  | 2%         | 5%         | 17%        | 32%        | 47%         | 57%         | 60%         | 52%         | 32%         | 27%         | 20%         | 22%         | 12%         | 2%          | 0%          | 0%          | 0%          |
| 14I     | Weekend  | 5%         | 11%        | 26%        | 32%        | 35%         | 38%         | 40%         | 42%         | 37%         | 33%         | 20%         | 8%          | 3%          | 2%          | 0%          | 0%          | 0%          |
| 14M     | Midweek  | 0%         | 7%         | 15%        | 26%        | 29%         | 39%         | 33%         | 38%         | 38%         | 35%         | 26%         | 29%         | 25%         | 20%         | 4%          | 0%          | 0%          |
| 14M     | Weekend  | 8%         | 15%        | 35%        | 38%        | 56%         | 65%         | 67%         | 59%         | 50%         | 39%         | 36%         | 13%         | 3%          | 3%          | 0%          | 0%          | 0%          |
| 14N     | Midweek  | 2%         | 5%         | 16%        | 30%        | 45%         | 56%         | 60%         | 52%         | 33%         | 28%         | 24%         | 24%         | 12%         | 2%          | 0%          | 0%          | 0%          |
| 14N     | Weekend  | 4%         | 10%        | 25%        | 32%        | 37%         | 42%         | 48%         | 47%         | 43%         | 33%         | 21%         | 9%          | 5%          | 1%          | 0%          | 0%          | 0%          |
| 140     | Midweek  | 0%         | 0%         | 14%        | 42%        | 75%         | 89%         | 89%         | 62%         | 55%         | 40%         | 26%         | 15%         | 4%          | 0%          | 0%          | 0%          | 0%          |
| 140     | Weekend  | 8%         | 8%         | 35%        | 36%        | 54%         | 64%         | 64%         | 48%         | 36%         | 32%         | 30%         | 12%         | 2%          | 2%          | 0%          | 0%          | 0%          |