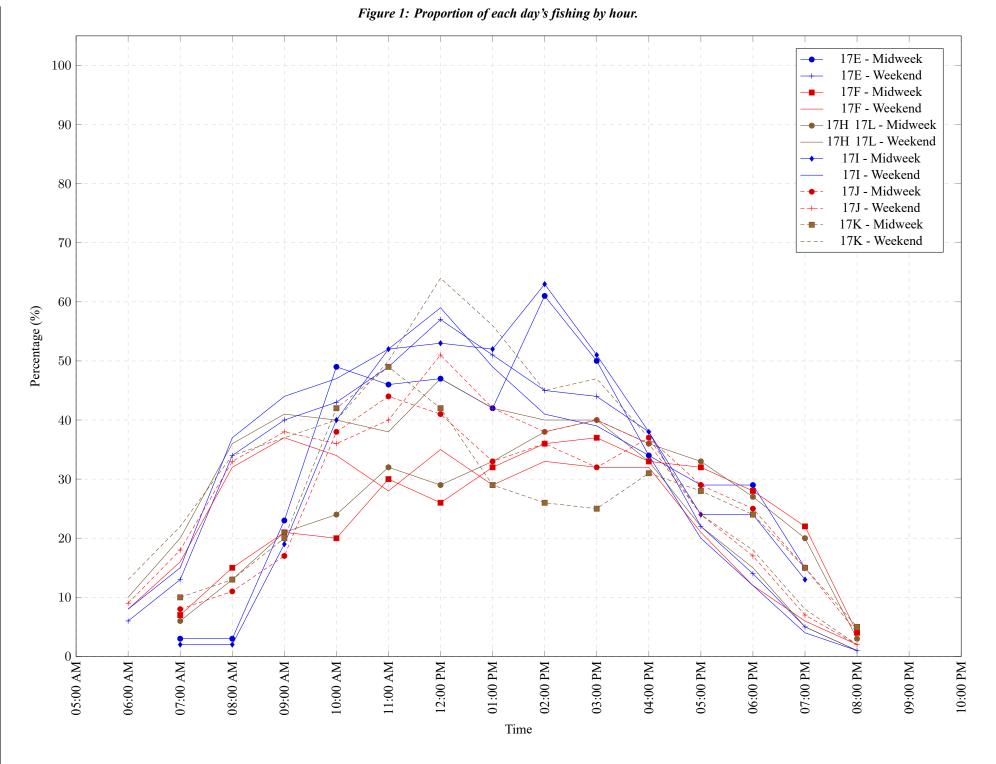

## Table 7: Proportion of each day's fishing by hour.

| Areas   | Day Type | 6:00 | 7:00 | 8:00 | 9:00 | 10:00 | 11:00 | 12:00 | 01:00 | 02:00 | 03:00 | 04:00 | 05:00 | 06:00 | 07:00 | 08:00 | 09:00 | 10:00 |
|---------|----------|------|------|------|------|-------|-------|-------|-------|-------|-------|-------|-------|-------|-------|-------|-------|-------|
|         |          | AM   | AM   | AM   | AM   | AM    | AM    | PM    |
| 17E     | Midweek  | 0%   | 3%   | 3%   | 23%  | 49%   | 46%   | 47%   | 42%   | 61%   | 50%   | 34%   | 29%   | 29%   | 15%   | 0%    | 0%    | 0%    |
| 17E     | Weekend  | 6%   | 13%  | 34%  | 40%  | 43%   | 49%   | 57%   | 51%   | 45%   | 44%   | 38%   | 22%   | 14%   | 5%    | 1%    | 0%    | 0%    |
| 17F     | Midweek  | 0%   | 7%   | 15%  | 21%  | 20%   | 30%   | 26%   | 32%   | 36%   | 37%   | 33%   | 32%   | 28%   | 22%   | 4%    | 0%    | 0%    |
| 17F     | Weekend  | 8%   | 16%  | 32%  | 37%  | 34%   | 28%   | 35%   | 29%   | 33%   | 32%   | 32%   | 21%   | 12%   | 6%    | 2%    | 0%    | 0%    |
| 17H 17L | Midweek  | 0%   | 6%   | 13%  | 21%  | 24%   | 32%   | 29%   | 33%   | 38%   | 40%   | 36%   | 33%   | 27%   | 20%   | 3%    | 0%    | 0%    |
| 17H 17L | Weekend  | 10%  | 20%  | 36%  | 41%  | 40%   | 38%   | 47%   | 42%   | 40%   | 40%   | 33%   | 22%   | 15%   | 5%    | 1%    | 0%    | 0%    |
| 17I     | Midweek  | 0%   | 2%   | 2%   | 19%  | 40%   | 52%   | 53%   | 52%   | 63%   | 51%   | 38%   | 24%   | 24%   | 13%   | 0%    | 0%    | 0%    |
| 17I     | Weekend  | 8%   | 15%  | 37%  | 44%  | 47%   | 52%   | 59%   | 49%   | 41%   | 39%   | 34%   | 20%   | 12%   | 4%    | 1%    | 0%    | 0%    |
| 17J     | Midweek  | 0%   | 8%   | 11%  | 17%  | 38%   | 44%   | 41%   | 33%   | 36%   | 32%   | 37%   | 29%   | 25%   | 15%   | 4%    | 0%    | 0%    |
| 17J     | Weekend  | 9%   | 18%  | 33%  | 38%  | 36%   | 40%   | 51%   | 42%   | 38%   | 40%   | 36%   | 24%   | 17%   | 7%    | 2%    | 0%    | 0%    |
| 17K     | Midweek  | 0%   | 10%  | 13%  | 20%  | 42%   | 49%   | 42%   | 29%   | 26%   | 25%   | 31%   | 28%   | 24%   | 15%   | 5%    | 0%    | 0%    |
| 17K     | Weekend  | 13%  | 22%  | 34%  | 37%  | 40%   | 50%   | 64%   | 56%   | 45%   | 47%   | 37%   | 24%   | 18%   | 8%    | 2%    | 0%    | 0%    |