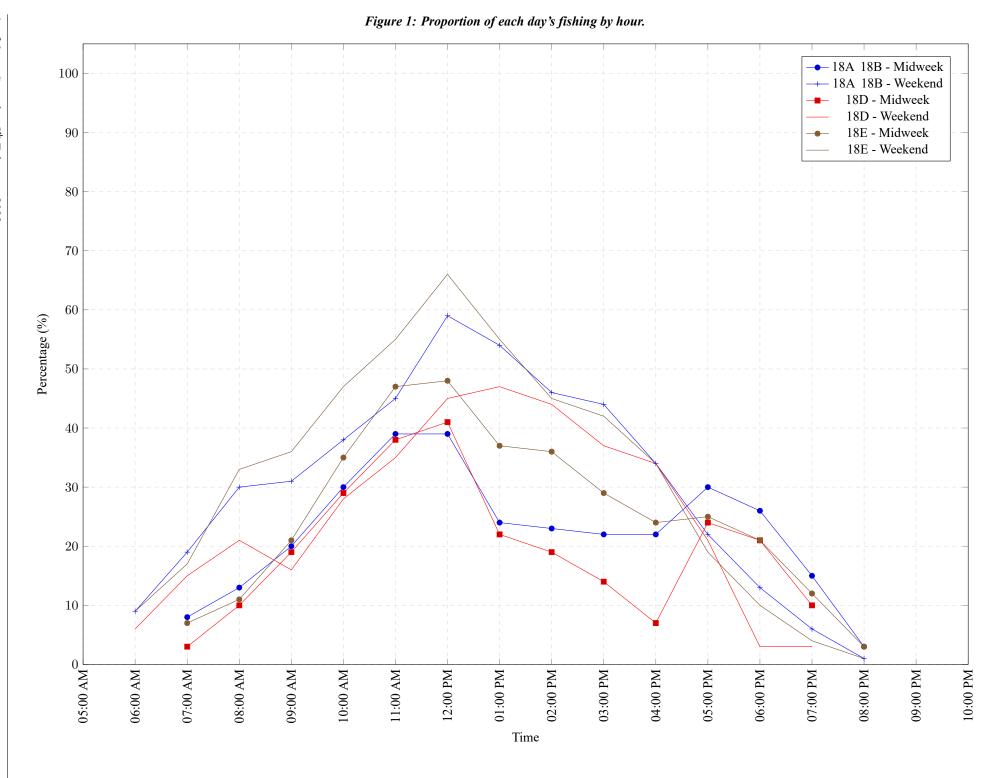

Area 18 May 2021

Table 7: Proportion of each day's fishing by hour.

| Areas   | Day Type | 6:00 | 7:00 | 8:00 | 9:00 | 10:00 | 11:00 | 12:00 | 01:00 | 02:00 | 03:00 | 04:00 | 05:00 | 06:00 | 07:00 | 08:00 | 09:00 | 10:00 |
|---------|----------|------|------|------|------|-------|-------|-------|-------|-------|-------|-------|-------|-------|-------|-------|-------|-------|
|         |          | AM   | AM   | AM   | AM   | AM    | AM    | PM    |
| 18A 18B | Midweek  | 0%   | 8%   | 13%  | 20%  | 30%   | 39%   | 39%   | 24%   | 23%   | 22%   | 22%   | 30%   | 26%   | 15%   | 3%    | 0%    | 0%    |
| 18A 18B | Weekend  | 9%   | 19%  | 30%  | 31%  | 38%   | 45%   | 59%   | 54%   | 46%   | 44%   | 34%   | 22%   | 13%   | 6%    | 1%    | 0%    | 0%    |
| 18D     | Midweek  | 0%   | 3%   | 10%  | 19%  | 29%   | 38%   | 41%   | 22%   | 19%   | 14%   | 7%    | 24%   | 21%   | 10%   | 0%    | 0%    | 0%    |
| 18D     | Weekend  | 6%   | 15%  | 21%  | 16%  | 28%   | 35%   | 45%   | 47%   | 44%   | 37%   | 34%   | 21%   | 3%    | 3%    | 0%    | 0%    | 0%    |
| 18E     | Midweek  | 0%   | 7%   | 11%  | 21%  | 35%   | 47%   | 48%   | 37%   | 36%   | 29%   | 24%   | 25%   | 21%   | 12%   | 3%    | 0%    | 0%    |
| 18E     | Weekend  | 9%   | 17%  | 33%  | 36%  | 47%   | 55%   | 66%   | 55%   | 45%   | 42%   | 34%   | 19%   | 10%   | 4%    | 1%    | 0%    | 0%    |