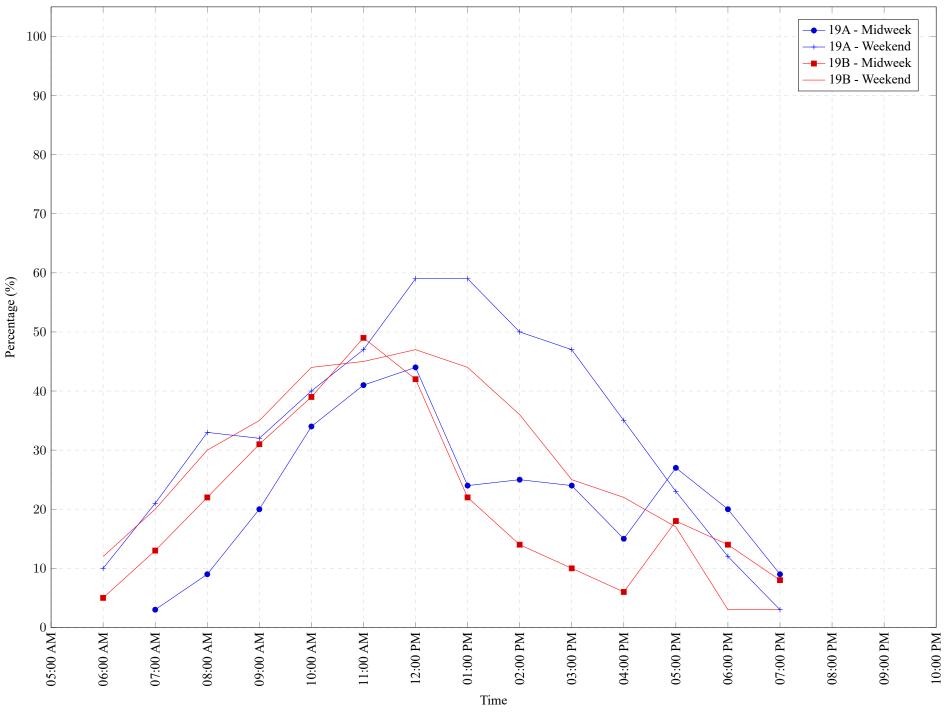

Figure 1: Proportion of each day's fishing by hour.

Area 19 (GS) May 2021

Table 7: Proportion of each day's fishing by hour.

| Areas | Day Type |     |     |     |     |     |     |     |     |     |     |     |     |     |    |    |    |    |
|-------|----------|-----|-----|-----|-----|-----|-----|-----|-----|-----|-----|-----|-----|-----|----|----|----|----|
|       |          | AM  | AM  | AM  | AM  | AM  | AM  | PM  | PM | PM | PM | PM |
| 19A   | Midweek  | 0%  | 3%  | 9%  | 20% | 34% | 41% | 44% | 24% | 25% | 24% | 15% | 27% | 20% | 9% | 0% | 0% | 0% |
| 19A   | Weekend  | 10% | 21% | 33% | 32% | 40% | 47% | 59% | 59% | 50% | 47% | 35% | 23% | 12% | 3% | 0% | 0% | 0% |
| 19B   | Midweek  | 5%  | 13% | 22% | 31% | 39% | 49% | 42% | 22% | 14% | 10% | 6%  | 18% | 14% | 8% | 0% | 0% | 0% |
| 19B   | Weekend  | 12% | 20% | 30% | 35% | 44% | 45% | 47% | 44% | 36% | 25% | 22% | 17% | 3%  | 3% | 0% | 0% | 0% |