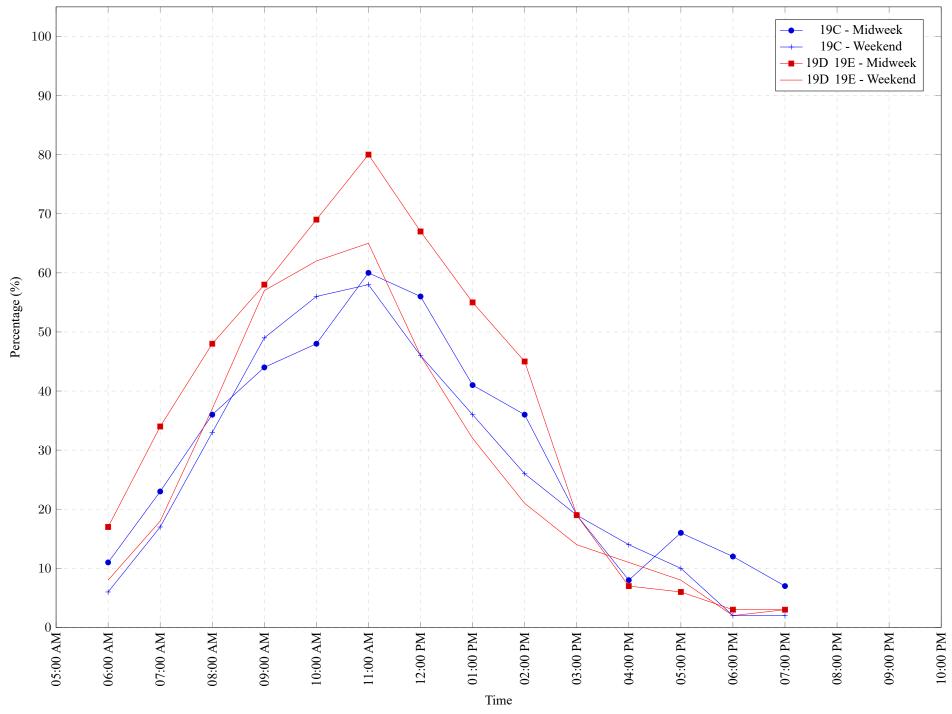

Figure 1: Proportion of each day's fishing by hour.

Area 19 (JDF) May 2021

Table 7: Proportion of each day's fishing by hour.

| Areas   | Day Type | 6:00<br>AM | 7:00<br>AM | 8:00<br>AM |     | 10:00<br>AM |     |     | 01:00<br>PM |     | 03:00<br>PM | 04:00<br>PM |     | 06:00<br>PM |    | 08:00<br>PM |    | 10:00<br>PM |
|---------|----------|------------|------------|------------|-----|-------------|-----|-----|-------------|-----|-------------|-------------|-----|-------------|----|-------------|----|-------------|
| 19C     | Midweek  | 11%        | 23%        | 36%        | 44% | 48%         | 60% | 56% | 41%         | 36% | 19%         | 8%          | 16% | 12%         | 7% | 0%          | 0% | 0%          |
| 19C     | Weekend  | 6%         | 17%        | 33%        | 49% | 56%         | 58% | 46% | 36%         | 26% | 19%         | 14%         | 10% | 2%          | 2% | 0%          | 0% | 0%          |
| 19D 19E | Midweek  | 17%        | 34%        | 48%        | 58% | 69%         | 80% | 67% | 55%         | 45% | 19%         | 7%          | 6%  | 3%          | 3% | 0%          | 0% | 0%          |
| 19D 19E | Weekend  | 8%         | 18%        | 37%        | 57% | 62%         | 65% | 46% | 32%         | 21% | 14%         | 11%         | 8%  | 2%          | 3% | 0%          | 0% | 0%          |