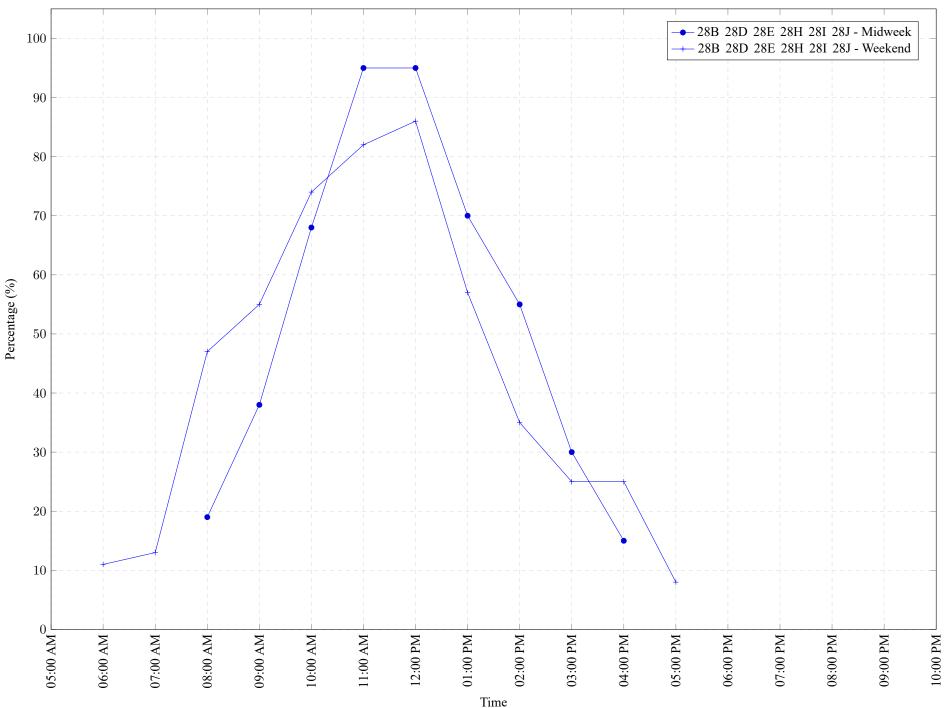

Figure 1: Proportion of each day's fishing by hour.

Area 28 May 2021

Table 7: Proportion of each day's fishing by hour.

| Areas                                              | Day Type           | 6:00<br>AM | 7:00<br>AM | 8:00<br>AM | 10:00<br>AM |  |  | 03:00<br>PM |  |              | 08:00<br>PM | 09:00<br>PM | 10:00<br>PM |
|----------------------------------------------------|--------------------|------------|------------|------------|-------------|--|--|-------------|--|--------------|-------------|-------------|-------------|
| 28B 28D 28E 28H 28I 28J<br>28B 28D 28E 28H 28I 28J | Midweek<br>Weekend | 0%<br>11%  |            |            | 68%<br>74%  |  |  | 30%<br>25%  |  | <br>0%<br>0% | 0%<br>0%    | 0%<br>0%    | 0%<br>0%    |