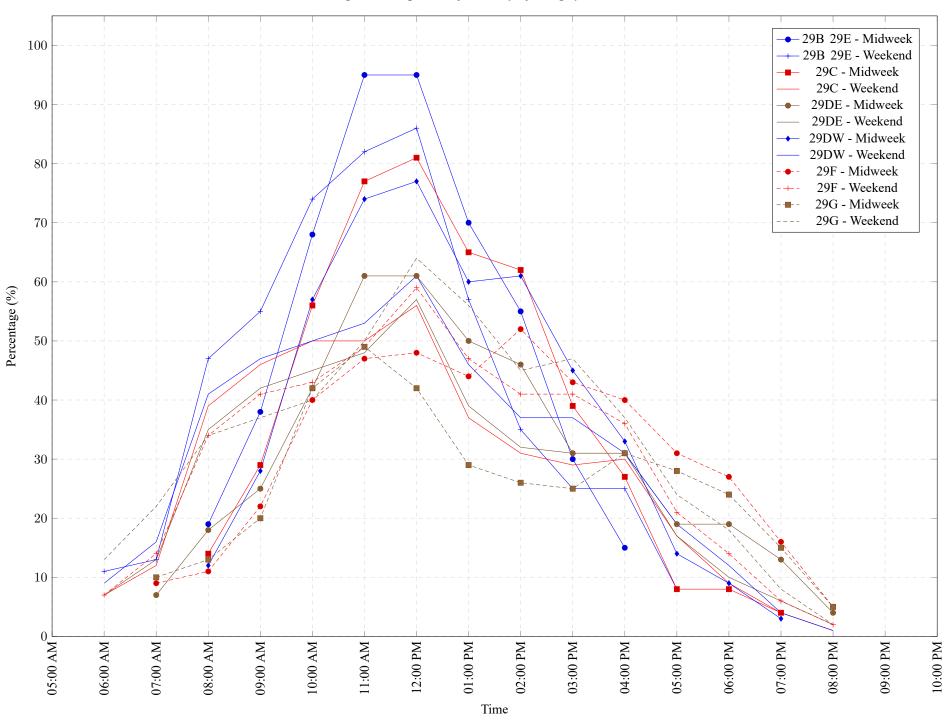

Figure 1: Proportion of each day's fishing by hour.

Area 29 May 2021

Table 7: Proportion of each day's fishing by hour.

| Areas   | Day Type | 6:00 | 7:00 | 8:00 | 9:00 | 10:00 | 11:00 | 12:00 | 01:00 | 02:00 | 03:00 | 04:00 | 05:00 | 06:00 | 07:00 | 08:00 | 09:00 | 10:00 |
|---------|----------|------|------|------|------|-------|-------|-------|-------|-------|-------|-------|-------|-------|-------|-------|-------|-------|
|         |          | AM   | AM   | AM   | AM   | AM    | AM    | PM    |
| 29B 29E | Midweek  | 0%   | 0%   | 19%  | 38%  | 68%   | 95%   | 95%   | 70%   | 55%   | 30%   | 15%   | 0%    | 0%    | 0%    | 0%    | 0%    | 0%    |
| 29B 29E | Weekend  | 11%  | 13%  | 47%  | 55%  | 74%   | 82%   | 86%   | 57%   | 35%   | 25%   | 25%   | 8%    | 0%    | 0%    | 0%    | 0%    | 0%    |
| 29C     | Midweek  | 0%   | 0%   | 14%  | 29%  | 56%   | 77%   | 81%   | 65%   | 62%   | 39%   | 27%   | 8%    | 8%    | 4%    | 0%    | 0%    | 0%    |
| 29C     | Weekend  | 7%   | 12%  | 39%  | 46%  | 50%   | 50%   | 56%   | 37%   | 31%   | 29%   | 30%   | 17%   | 9%    | 4%    | 1%    | 0%    | 0%    |
| 29DE    | Midweek  | 0%   | 7%   | 18%  | 25%  | 42%   | 61%   | 61%   | 50%   | 46%   | 31%   | 31%   | 19%   | 19%   | 13%   | 4%    | 0%    | 0%    |
| 29DE    | Weekend  | 7%   | 13%  | 35%  | 42%  | 45%   | 48%   | 57%   | 39%   | 32%   | 31%   | 31%   | 17%   | 10%   | 6%    | 2%    | 0%    | 0%    |
| 29DW    | Midweek  | 0%   | 0%   | 12%  | 28%  | 57%   | 74%   | 77%   | 60%   | 61%   | 45%   | 33%   | 14%   | 9%    | 3%    | 0%    | 0%    | 0%    |
| 29DW    | Weekend  | 9%   | 16%  | 41%  | 47%  | 50%   | 53%   | 61%   | 46%   | 37%   | 37%   | 31%   | 19%   | 12%   | 4%    | 1%    | 0%    | 0%    |
| 29F     | Midweek  | 0%   | 9%   | 11%  | 22%  | 40%   | 47%   | 48%   | 44%   | 52%   | 43%   | 40%   | 31%   | 27%   | 16%   | 5%    | 0%    | 0%    |
| 29F     | Weekend  | 7%   | 14%  | 34%  | 41%  | 43%   | 49%   | 59%   | 47%   | 41%   | 41%   | 36%   | 21%   | 14%   | 6%    | 2%    | 0%    | 0%    |
| 29G     | Midweek  | 0%   | 10%  | 13%  | 20%  | 42%   | 49%   | 42%   | 29%   | 26%   | 25%   | 31%   | 28%   | 24%   | 15%   | 5%    | 0%    | 0%    |
| 29G     | Weekend  | 13%  | 22%  | 34%  | 37%  | 40%   | 50%   | 64%   | 56%   | 45%   | 47%   | 37%   | 24%   | 18%   | 8%    | 2%    | 0%    | 0%    |