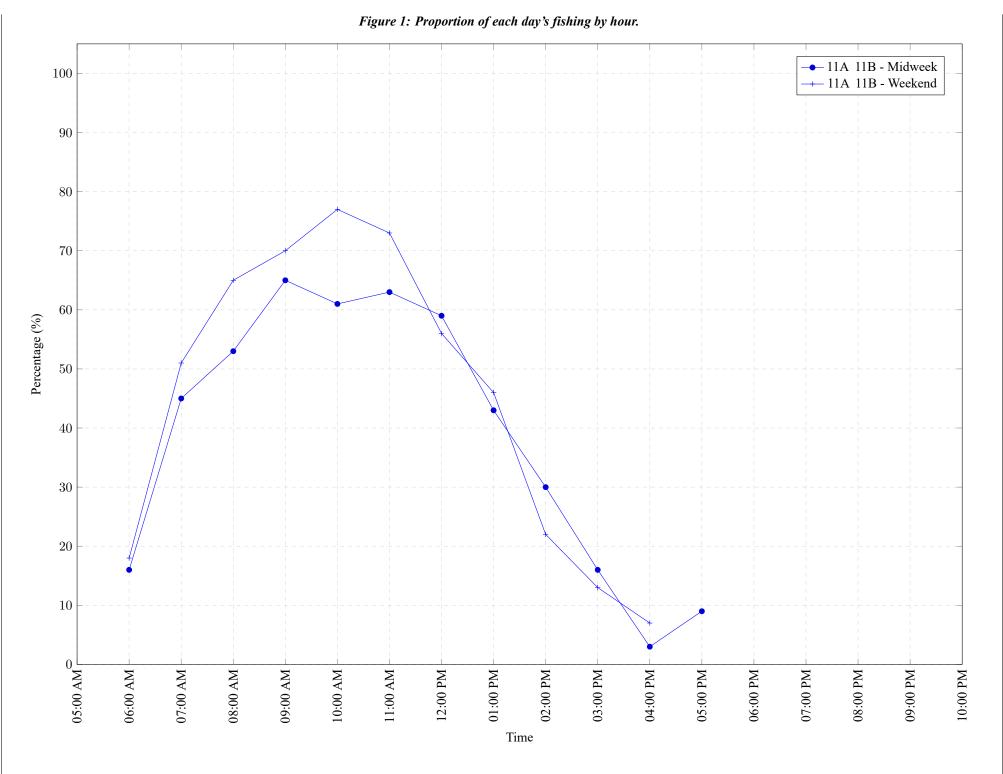

# Table 7: Proportion of each day's fishing by hour.

| Areas   | Day Type |     | 7:00<br>AM |     |     | 10:00<br>AM |     |     |     |     |     |    |    |    |    |    |    | 10:00<br>PM |
|---------|----------|-----|------------|-----|-----|-------------|-----|-----|-----|-----|-----|----|----|----|----|----|----|-------------|
| 11A 11B | Midweek  | 16% | 45%        | 53% | 65% | 61%         | 63% | 59% | 43% | 30% | 16% | 3% | 9% | 0% | 0% | 0% | 0% | 0%          |
| 11A 11B | Weekend  | 18% | 51%        | 65% | 70% | 77%         | 73% | 56% | 46% | 22% | 13% | 7% | 0% | 0% | 0% | 0% | 0% | 0%          |