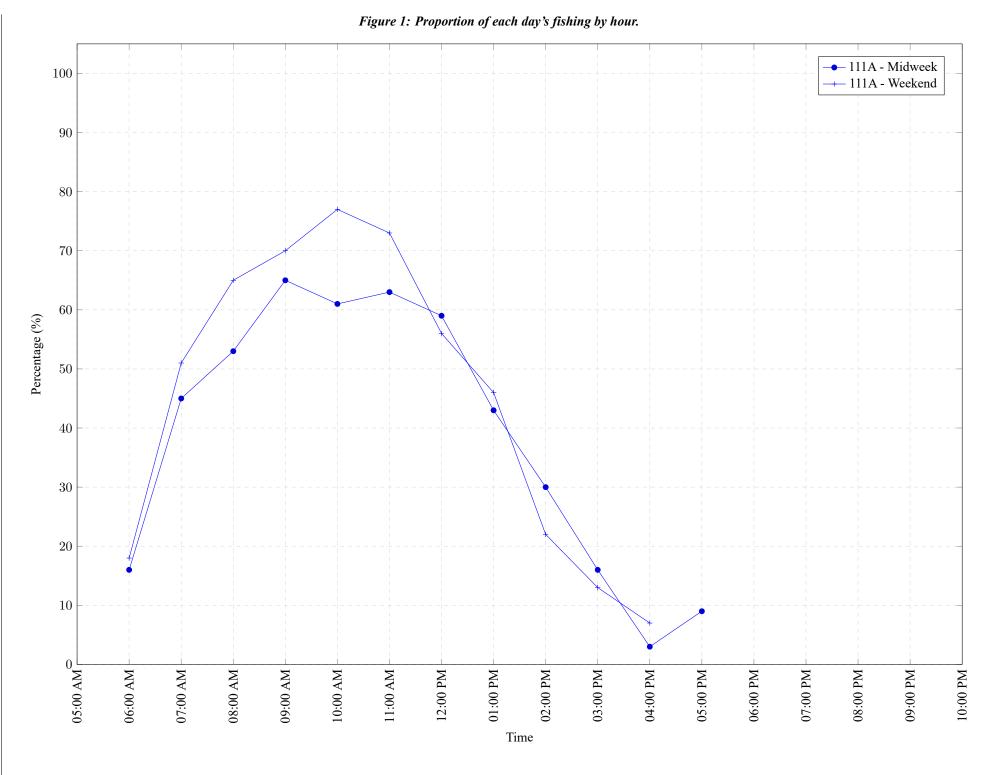

Area 111 June 2021

 Table 7: Proportion of each day's fishing by hour.

| Areas | Day Type | 6:00<br>AM | 7:00<br>AM | 8:00<br>AM |     | 10:00<br>AM |     |     | 01:00<br>PM |     |     | 04:00<br>PM |    | 06:00<br>PM |    |    |    | 10:00<br>PM |
|-------|----------|------------|------------|------------|-----|-------------|-----|-----|-------------|-----|-----|-------------|----|-------------|----|----|----|-------------|
| 111A  | Midweek  |            | -          |            |     |             |     |     | -           |     |     | -           | 9% | 0%          | 0% | 0% | 0% | 0%          |
| 111A  | Weekend  | 18%        | 51%        | 65%        | 70% | 77%         | 73% | 56% | 46%         | 22% | 13% | 7%          | 0% | 0%          | 0% | 0% | 0% | 0%          |