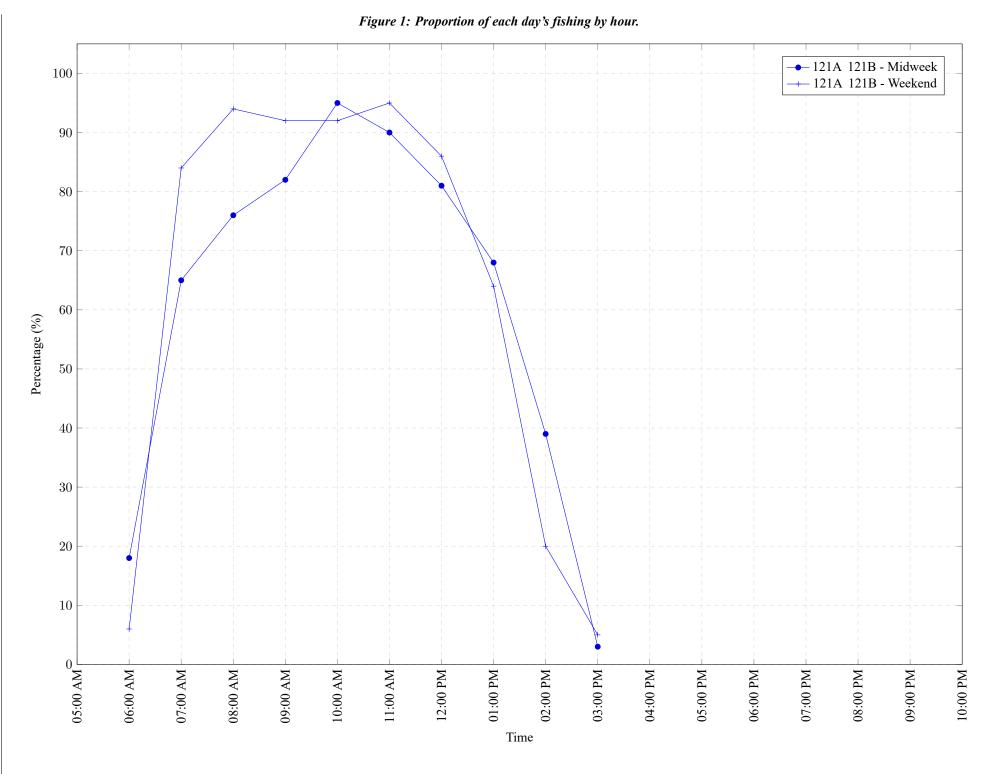

# of 6 Thursday 19<sup>th</sup> January, 2023

S

| Areas Day T                      | pe 6:00<br>AM | 7:00<br>AM |  | 10:00<br>AM |  |  |  |          |  |          |          |
|----------------------------------|---------------|------------|--|-------------|--|--|--|----------|--|----------|----------|
| 121A 121B Midw<br>121A 121B Week |               | 65%<br>84% |  |             |  |  |  | 0%<br>0% |  | 0%<br>0% | 0%<br>0% |