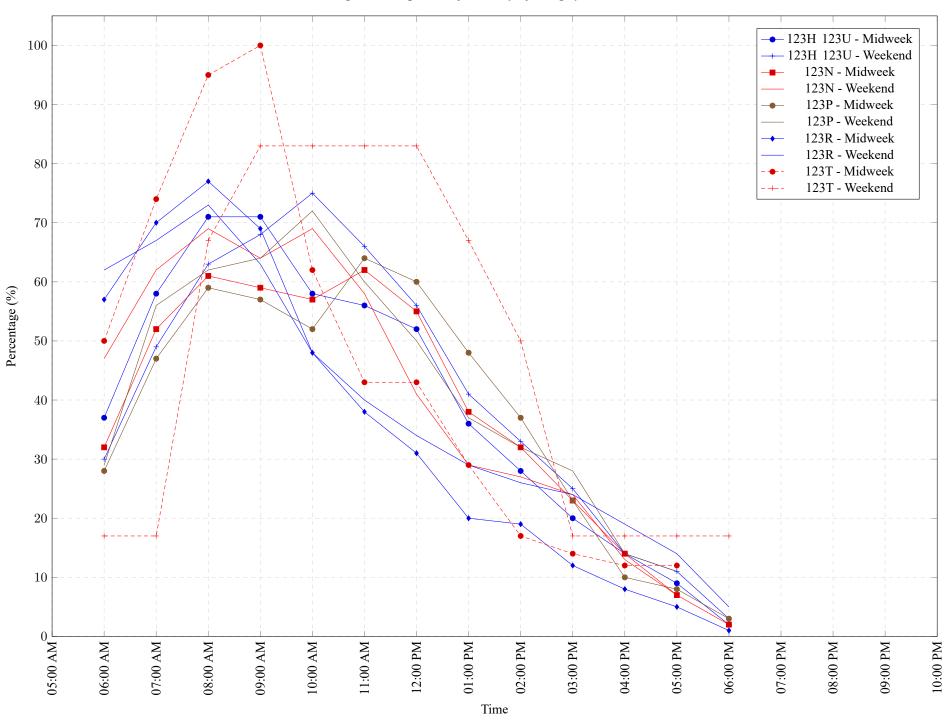

Figure 1: Proportion of each day's fishing by hour.

Area 123 June 2021

Table 7: Proportion of each day's fishing by hour.

| Areas     | Day Type | 6:00 | 7:00 | 8:00 | 9:00 | 10:00 | 11:00 | 12:00 | 01:00 | 02:00 | 03:00 | 04:00 | 05:00 | 06:00 | 07:00 | 08:00 | 09:00 | 10:00 |
|-----------|----------|------|------|------|------|-------|-------|-------|-------|-------|-------|-------|-------|-------|-------|-------|-------|-------|
|           |          | AM   | AM   | AM   | AM   | AM    | AM    | PM    |
| 123H 123U | Midweek  | 37%  | 58%  | 71%  | 71%  | 58%   | 56%   | 52%   | 36%   | 28%   | 20%   | 14%   | 9%    | 2%    | 0%    | 0%    | 0%    | 0%    |
| 123H 123U | Weekend  | 30%  | 49%  | 63%  | 68%  | 75%   | 66%   | 56%   | 41%   | 33%   | 25%   | 14%   | 11%   | 3%    | 0%    | 0%    | 0%    | 0%    |
| 123N      | Midweek  | 32%  | 52%  | 61%  | 59%  | 57%   | 62%   | 55%   | 38%   | 32%   | 23%   | 14%   | 7%    | 2%    | 0%    | 0%    | 0%    | 0%    |
| 123N      | Weekend  | 47%  | 62%  | 69%  | 64%  | 69%   | 58%   | 41%   | 29%   | 27%   | 24%   | 13%   | 7%    | 0%    | 0%    | 0%    | 0%    | 0%    |
| 123P      | Midweek  | 28%  | 47%  | 59%  | 57%  | 52%   | 64%   | 60%   | 48%   | 37%   | 23%   | 10%   | 8%    | 3%    | 0%    | 0%    | 0%    | 0%    |
| 123P      | Weekend  | 29%  | 56%  | 62%  | 64%  | 72%   | 60%   | 50%   | 37%   | 32%   | 28%   | 14%   | 11%   | 0%    | 0%    | 0%    | 0%    | 0%    |
| 123R      | Midweek  | 57%  | 70%  | 77%  | 69%  | 48%   | 38%   | 31%   | 20%   | 19%   | 12%   | 8%    | 5%    | 1%    | 0%    | 0%    | 0%    | 0%    |
| 123R      | Weekend  | 62%  | 67%  | 73%  | 63%  | 48%   | 40%   | 34%   | 29%   | 26%   | 24%   | 19%   | 14%   | 5%    | 0%    | 0%    | 0%    | 0%    |
| 123T      | Midweek  | 50%  | 74%  | 95%  | 100% | 62%   | 43%   | 43%   | 29%   | 17%   | 14%   | 12%   | 12%   | 0%    | 0%    | 0%    | 0%    | 0%    |
| 123T      | Weekend  | 17%  | 17%  | 67%  | 83%  | 83%   | 83%   | 83%   | 67%   | 50%   | 17%   | 17%   | 17%   | 17%   | 0%    | 0%    | 0%    | 0%    |