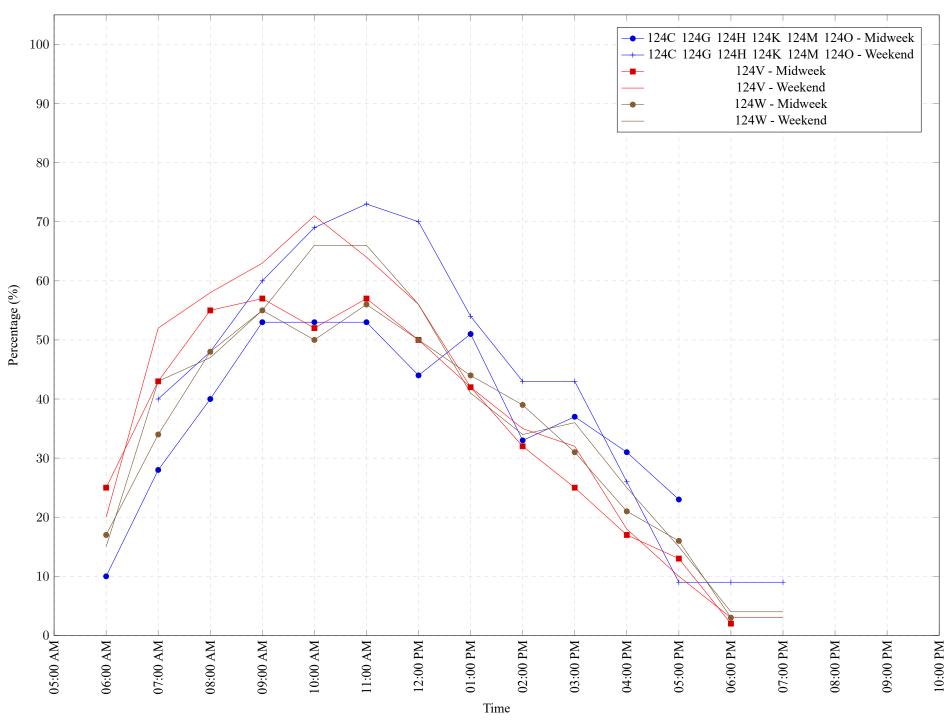

Figure 1: Proportion of each day's fishing by hour.

Area 124 June 2021

Table 7: Proportion of each day's fishing by hour.

| Areas                         | Day Type | 6:00<br>AM | 7:00<br>AM | 8:00<br>AM | 9:00<br>AM | 10:00<br>AM | 11:00<br>AM | 12:00<br>PM | 01:00<br>PM | 02:00<br>PM | 03:00<br>PM | 04:00<br>PM | 05:00<br>PM | 06:00<br>PM | 07:00<br>PM | 08:00<br>PM | 09:00<br>PM | 10:00<br>PM |
|-------------------------------|----------|------------|------------|------------|------------|-------------|-------------|-------------|-------------|-------------|-------------|-------------|-------------|-------------|-------------|-------------|-------------|-------------|
| 124C 124G 124H 124K 124M 124O | Midweek  | 10%        | 28%        | 40%        | 53%        | 53%         | 53%         | 44%         | 51%         | 33%         | 37%         | 31%         | 23%         | 0%          | 0%          | 0%          | 0%          | 0%          |
| 124C 124G 124H 124K 124M 124O | Weekend  | 0%         | 40%        | 48%        | 60%        | 69%         | 73%         | 70%         | 54%         | 43%         | 43%         | 26%         | 9%          | 9%          | 9%          | 0%          | 0%          | 0%          |
| 124V                          | Midweek  | 25%        | 43%        | 55%        | 57%        | 52%         | 57%         | 50%         | 42%         | 32%         | 25%         | 17%         | 13%         | 2%          | 0%          | 0%          | 0%          | 0%          |
| 124V                          | Weekend  | 20%        | 52%        | 58%        | 63%        | 71%         | 64%         | 56%         | 42%         | 35%         | 32%         | 18%         | 10%         | 3%          | 3%          | 0%          | 0%          | 0%          |
| 124W                          | Midweek  | 17%        | 34%        | 48%        | 55%        | 50%         | 56%         | 50%         | 44%         | 39%         | 31%         | 21%         | 16%         | 3%          | 0%          | 0%          | 0%          | 0%          |
| 124W                          | Weekend  | 15%        | 43%        | 47%        | 55%        | 66%         | 66%         | 56%         | 41%         | 34%         | 36%         | 25%         | 15%         | 4%          | 4%          | 0%          | 0%          | 0%          |