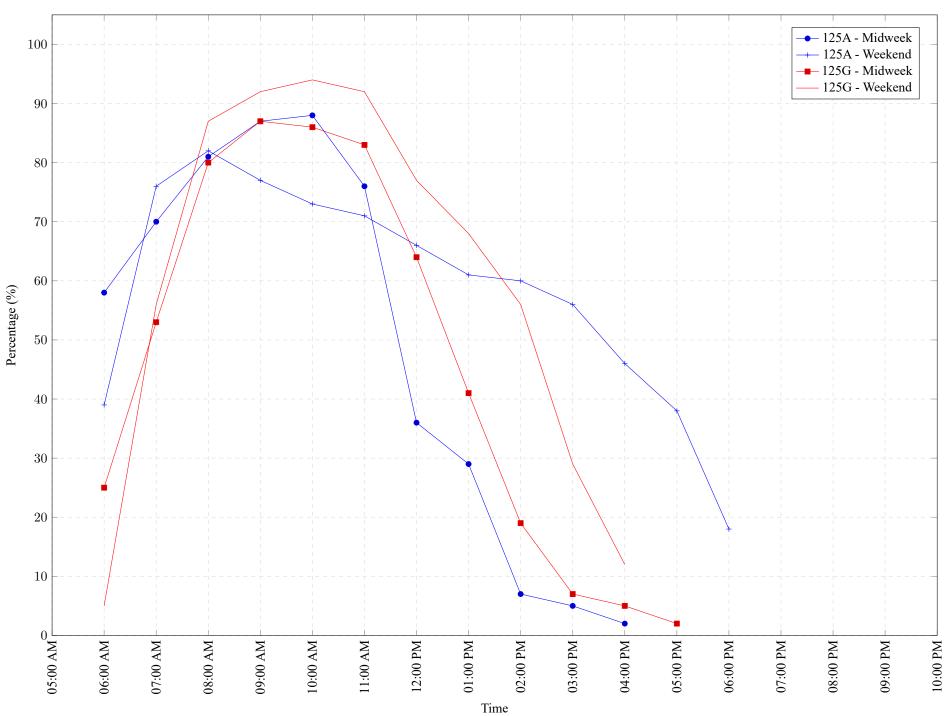

Area 125 June 2021

Figure 1: Proportion of each day's fishing by hour.

 Table 7: Proportion of each day's fishing by hour.

| Areas        | Day Type           | 6:00<br>AM | 7:00<br>AM |   | 9:00<br>AM | 10:00<br>AM | 11:00<br>AM |     | 01:00<br>PM | 02:00<br>PM |   |       | 05:00<br>PM |    | 07:00<br>PM |    | 09:00<br>PM | 10:00<br>PM |
|--------------|--------------------|------------|------------|---|------------|-------------|-------------|-----|-------------|-------------|---|-------|-------------|----|-------------|----|-------------|-------------|
| 1054         |                    |            |            |   |            |             |             |     |             |             |   |       |             |    |             |    |             |             |
| 125A<br>125A | Midweek<br>Weekend | 58%<br>39% |            | - |            | 88%<br>73%  |             |     |             |             | - |       | 0%          | 0% | 0,0         | 0% | 0%<br>0%    | 0%<br>0%    |
| 125A<br>125G | Midweek            | 0,,,,      |            |   |            | 86%         |             |     |             |             |   |       | 2%          | 0% | 0,0         | 0% | 0%          | 0%          |
| 125G         | Weekend            | 5%         |            |   | 92%        |             |             | 77% |             |             |   | • • • | 0%          | 0% | 0,0         | 0% | 0%          | 0%          |