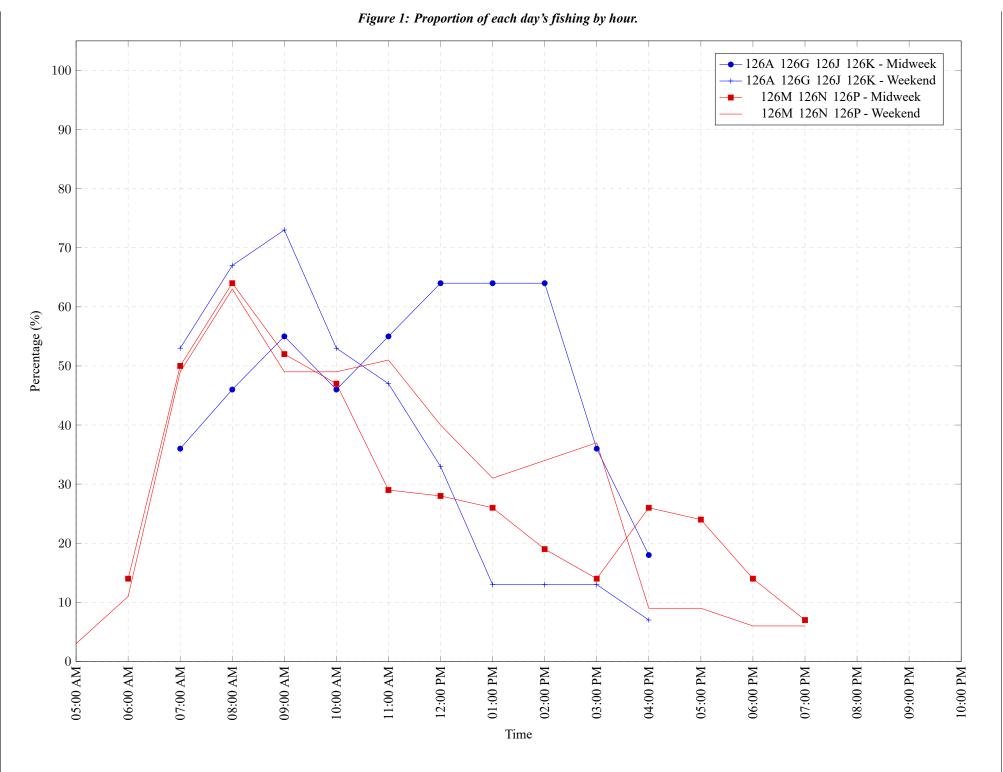

#### Table 7: Proportion of each day's fishing by hour.

| Areas               | Day Type | 6:00<br>AM | 7:00<br>AM | 8:00<br>AM | 9:00<br>AM | 10:00<br>AM | 11:00<br>AM | 12:00<br>PM | 01:00<br>PM | 02:00<br>PM | 03:00<br>PM | 04:00<br>PM | 05:00<br>PM | 06:00<br>PM | 07:00<br>PM | 08:00<br>PM |    | 10:00<br>PM |
|---------------------|----------|------------|------------|------------|------------|-------------|-------------|-------------|-------------|-------------|-------------|-------------|-------------|-------------|-------------|-------------|----|-------------|
| 126A 126G 126J 126K | Midweek  | 0%         | 36%        | 46%        | 55%        | 46%         | 55%         | 64%         | 64%         | 64%         | 36%         | 18%         | 0%          | 0%          | 0%          | 0%          | 0% | 0%          |
| 126A 126G 126J 126K | Weekend  | 0%         | 53%        | 67%        | 73%        | 53%         | 47%         | 33%         | 13%         | 13%         | 13%         | 7%          | 0%          | 0%          | 0%          | 0%          | 0% | 0%          |
| 126M 126N 126P      | Midweek  | 14%        | 50%        | 64%        | 52%        | 47%         | 29%         | 28%         | 26%         | 19%         | 14%         | 26%         | 24%         | 14%         | 7%          | 0%          | 0% | 0%          |
| 126M 126N 126P      | Weekend  | 11%        | 49%        | 63%        | 49%        | 49%         | 51%         | 40%         | 31%         | 34%         | 37%         | 9%          | 9%          | 6%          | 6%          | 0%          | 0% | 0%          |