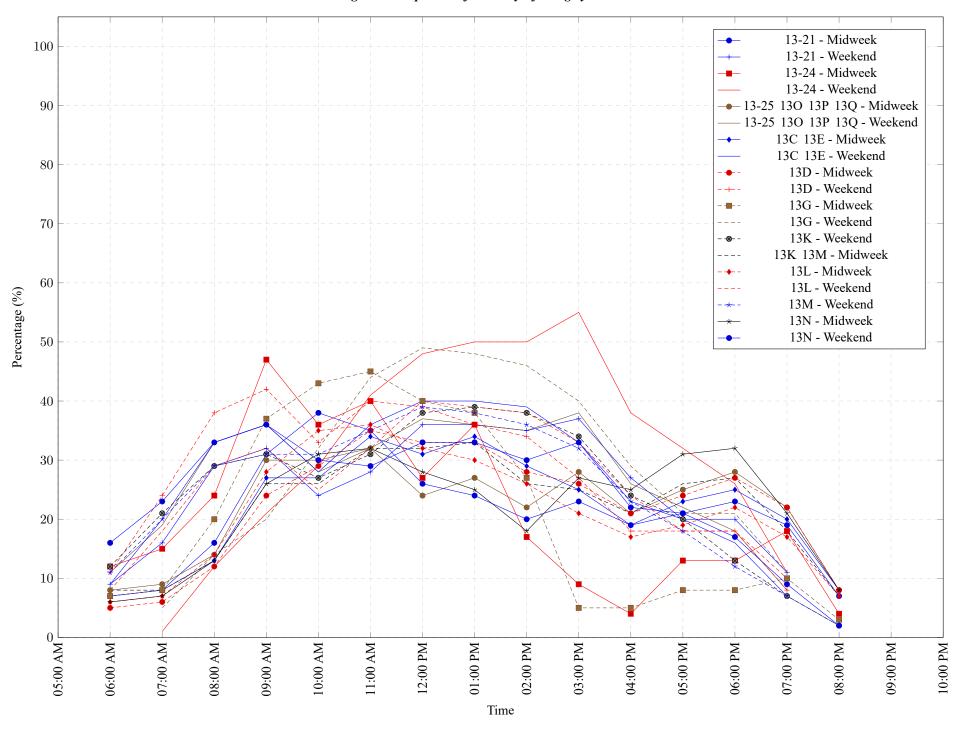

Figure 1: Proportion of each day's fishing by hour.

Area 13 June 2021

Table 7: Proportion of each day's fishing by hour.

| Areas             | Day Type | 6:00<br>AM | 7:00<br>AM | 8:00<br>AM | 9:00<br>AM | 10:00<br>AM | 11:00<br>AM | 12:00<br>PM | 01:00<br>PM | 02:00<br>PM | 03:00<br>PM | 04:00<br>PM | 05:00<br>PM | 06:00<br>PM | 07:00<br>PM | 08:00<br>PM | 09:00<br>PM | 10:00<br>PM |
|-------------------|----------|------------|------------|------------|------------|-------------|-------------|-------------|-------------|-------------|-------------|-------------|-------------|-------------|-------------|-------------|-------------|-------------|
| 13-21             | Midweek  | 7%         | 8%         | 16%        | 31%        | 38%         | 35%         | 26%         | 24%         | 20%         | 23%         | 19%         | 21%         | 23%         | 19%         | 7%          | 0%          | 0%          |
| 13-21             | Weekend  | 9%         | 16%        | 29%        | 32%        | 24%         | 28%         | 36%         | 36%         | 35%         | 37%         | 27%         | 20%         | 20%         | 11%         | 0%          | 0%          | 0%          |
| 13-24             | Midweek  | 12%        | 15%        | 24%        | 47%        | 36%         | 40%         | 27%         | 36%         | 17%         | 9%          | 4%          | 13%         | 13%         | 18%         | 4%          | 0%          | 0%          |
| 13-24             | Weekend  | 0%         | 1%         | 12%        | 21%        | 29%         | 41%         | 48%         | 50%         | 50%         | 55%         | 38%         | 32%         | 26%         | 11%         | 0%          | 0%          | 0%          |
| 13-25 13O 13P 13Q | Midweek  | 8%         | 9%         | 14%        | 30%        | 30%         | 32%         | 24%         | 27%         | 22%         | 28%         | 21%         | 25%         | 28%         | 22%         | 8%          | 0%          | 0%          |
| 13-25 13O 13P 13Q | Weekend  | 11%        | 19%        | 33%        | 36%        | 28%         | 32%         | 37%         | 36%         | 35%         | 38%         | 26%         | 22%         | 18%         | 8%          | 0%          | 0%          | 0%          |
| 13C 13E           | Midweek  | 7%         | 8%         | 13%        | 27%        | 27%         | 34%         | 31%         | 34%         | 29%         | 25%         | 19%         | 23%         | 25%         | 20%         | 8%          | 0%          | 0%          |
| 13C 13E           | Weekend  | 9%         | 20%        | 33%        | 36%        | 28%         | 36%         | 40%         | 40%         | 39%         | 33%         | 23%         | 20%         | 16%         | 7%          | 0%          | 0%          | 0%          |
| 13D               | Midweek  | 5%         | 6%         | 12%        | 24%        | 29%         | 35%         | 33%         | 33%         | 28%         | 26%         | 21%         | 24%         | 27%         | 22%         | 8%          | 0%          | 0%          |
| 13D               | Weekend  | 11%        | 24%        | 38%        | 42%        | 33%         | 40%         | 39%         | 36%         | 34%         | 27%         | 18%         | 18%         | 18%         | 8%          | 0%          | 0%          | 0%          |
| 13G               | Midweek  | 7%         | 8%         | 20%        | 37%        | 43%         | 45%         | 40%         | 38%         | 27%         | 5%          | 5%          | 8%          | 8%          | 10%         | 3%          | 0%          | 0%          |
| 13G               | Weekend  | 0%         | 5%         | 14%        | 20%        | 32%         | 44%         | 49%         | 48%         | 46%         | 40%         | 29%         | 21%         | 21%         | 11%         | 0%          | 0%          | 0%          |
| 13K               | Weekend  | 12%        | 21%        | 29%        | 31%        | 27%         | 31%         | 38%         | 39%         | 38%         | 34%         | 24%         | 20%         | 13%         | 7%          | 2%          | 0%          | 0%          |
| 13K 13M           | Midweek  | 8%         | 8%         | 13%        | 26%        | 26%         | 32%         | 32%         | 33%         | 26%         | 25%         | 21%         | 26%         | 27%         | 18%         | 7%          | 0%          | 0%          |
| 13L               | Midweek  | 6%         | 7%         | 14%        | 28%        | 35%         | 36%         | 32%         | 30%         | 26%         | 21%         | 17%         | 19%         | 22%         | 17%         | 7%          | 0%          | 0%          |
| 13L               | Weekend  | 8%         | 18%        | 29%        | 32%        | 25%         | 32%         | 40%         | 39%         | 38%         | 33%         | 24%         | 18%         | 18%         | 10%         | 0%          | 0%          | 0%          |
| 13M               | Weekend  | 11%        | 20%        | 29%        | 31%        | 31%         | 35%         | 39%         | 38%         | 36%         | 32%         | 23%         | 18%         | 12%         | 7%          | 2%          | 0%          | 0%          |
| 13N               | Midweek  | 6%         | 7%         | 13%        | 26%        | 31%         | 32%         | 28%         | 25%         | 18%         | 27%         | 25%         | 31%         | 32%         | 21%         | 8%          | 0%          | 0%          |
| 13N               | Weekend  | 16%        | 23%        | 33%        | 36%        | 30%         | 29%         | 33%         | 33%         | 30%         | 33%         | 22%         | 21%         | 17%         | 9%          | 2%          | 0%          | 0%          |