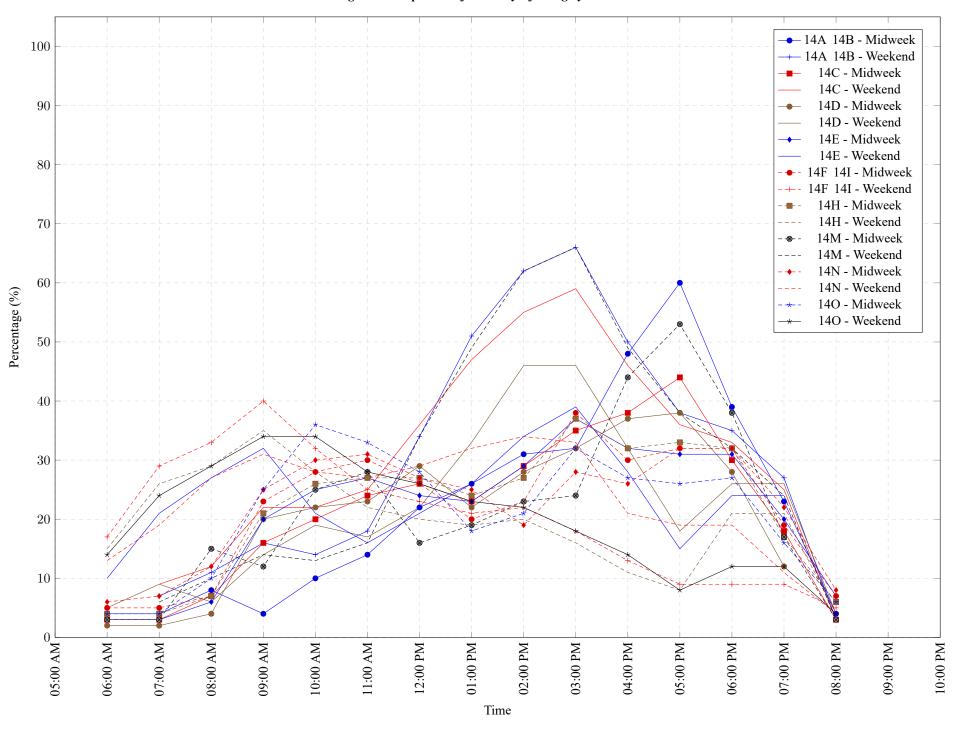

Figure 1: Proportion of each day's fishing by hour.

Area 14 June 2021

Table 7: Proportion of each day's fishing by hour.

| Areas   | Day Type | 6:00<br>AM | 7:00<br>AM | 8:00<br>AM | 9:00<br>AM | 10:00<br>AM | 11:00<br>AM | 12:00<br>PM | 01:00<br>PM | 02:00<br>PM | 03:00<br>PM | 04:00<br>PM | 05:00<br>PM | 06:00<br>PM | 07:00<br>PM | 08:00<br>PM | 09:00<br>PM | 10:00<br>PM |
|---------|----------|------------|------------|------------|------------|-------------|-------------|-------------|-------------|-------------|-------------|-------------|-------------|-------------|-------------|-------------|-------------|-------------|
|         |          |            |            |            |            |             |             |             | 1 171       |             |             |             |             |             |             |             |             |             |
| 14A 14B | Midweek  | 4%         | 4%         | 8%         | 4%         | 10%         | 14%         | 22%         | 26%         | 31%         | 32%         | 48%         | 60%         | 39%         | 23%         | 4%          | 0%          | 0%          |
| 14A 14B | Weekend  | 0%         | 7%         | 11%        | 16%        | 14%         | 18%         | 34%         | 51%         | 62%         | 66%         | 50%         | 38%         | 35%         | 27%         | 3%          | 0%          | 0%          |
| 14C     | Midweek  | 3%         | 3%         | 7%         | 16%        | 20%         | 24%         | 26%         | 23%         | 29%         | 35%         | 38%         | 44%         | 30%         | 18%         | 3%          | 0%          | 0%          |
| 14C     | Weekend  | 0%         | 9%         | 12%        | 22%        | 22%         | 25%         | 36%         | 47%         | 55%         | 59%         | 46%         | 36%         | 33%         | 25%         | 3%          | 0%          | 0%          |
| 14D     | Midweek  | 2%         | 2%         | 4%         | 20%        | 22%         | 23%         | 29%         | 22%         | 28%         | 32%         | 37%         | 38%         | 28%         | 12%         | 0%          | 0%          | 0%          |
| 14D     | Weekend  | 5%         | 9%         | 6%         | 14%        | 19%         | 17%         | 22%         | 33%         | 46%         | 46%         | 32%         | 18%         | 26%         | 26%         | 4%          | 0%          | 0%          |
| 14E     | Midweek  | 3%         | 3%         | 6%         | 20%        | 25%         | 27%         | 24%         | 23%         | 29%         | 37%         | 32%         | 31%         | 31%         | 20%         | 7%          | 0%          | 0%          |
| 14E     | Weekend  | 10%        | 21%        | 27%        | 32%        | 21%         | 16%         | 21%         | 26%         | 34%         | 39%         | 28%         | 15%         | 24%         | 24%         | 0%          | 0%          | 0%          |
| 14F 14I | Midweek  | 5%         | 5%         | 7%         | 23%        | 28%         | 30%         | 26%         | 20%         | 23%         | 38%         | 30%         | 32%         | 32%         | 19%         | 7%          | 0%          | 0%          |
| 14F 14I | Weekend  | 17%        | 29%        | 33%        | 40%        | 32%         | 25%         | 23%         | 21%         | 22%         | 18%         | 13%         | 9%          | 9%          | 9%          | 5%          | 0%          | 0%          |
| 14H     | Midweek  | 4%         | 4%         | 7%         | 21%        | 26%         | 27%         | 27%         | 24%         | 27%         | 37%         | 32%         | 33%         | 32%         | 17%         | 6%          | 0%          | 0%          |
| 14H     | Weekend  | 15%        | 26%        | 29%        | 35%        | 28%         | 22%         | 20%         | 19%         | 20%         | 16%         | 11%         | 8%          | 21%         | 21%         | 4%          | 0%          | 0%          |
| 14M     | Midweek  | 3%         | 3%         | 15%        | 12%        | 25%         | 28%         | 16%         | 19%         | 23%         | 24%         | 44%         | 53%         | 38%         | 17%         | 3%          | 0%          | 0%          |
| 14M     | Weekend  | 0%         | 6%         | 10%        | 14%        | 13%         | 16%         | 34%         | 49%         | 62%         | 66%         | 49%         | 38%         | 32%         | 24%         | 3%          | 0%          | 0%          |
| 14N     | Midweek  | 6%         | 7%         | 12%        | 25%        | 30%         | 31%         | 27%         | 25%         | 19%         | 28%         | 26%         | 32%         | 32%         | 22%         | 8%          | 0%          | 0%          |
| 14N     | Weekend  | 13%        | 19%        | 27%        | 31%        | 28%         | 27%         | 29%         | 32%         | 34%         | 33%         | 21%         | 19%         | 19%         | 11%         | 4%          | 0%          | 0%          |
| 140     | Midweek  | 4%         | 4%         | 10%        | 25%        | 36%         | 33%         | 28%         | 18%         | 21%         | 32%         | 27%         | 26%         | 27%         | 16%         | 6%          | 0%          | 0%          |
| 140     | Weekend  | 14%        | 24%        | 29%        | 34%        | 34%         | 28%         | 26%         | 23%         | 22%         | 18%         | 14%         | 8%          | 12%         | 12%         | 4%          | 0%          | 0%          |
|         | WCCKCHU  | 17/0       | 27/U       | 27/0       | J T / 0    | J T / 0     | 2070        | 2070        | 23/0        | 22/0        | 10/0        | 17/0        | 0 / 0       | 12/0        | 12/0        | <b>→</b> /0 | 070         | 0 / 0       |