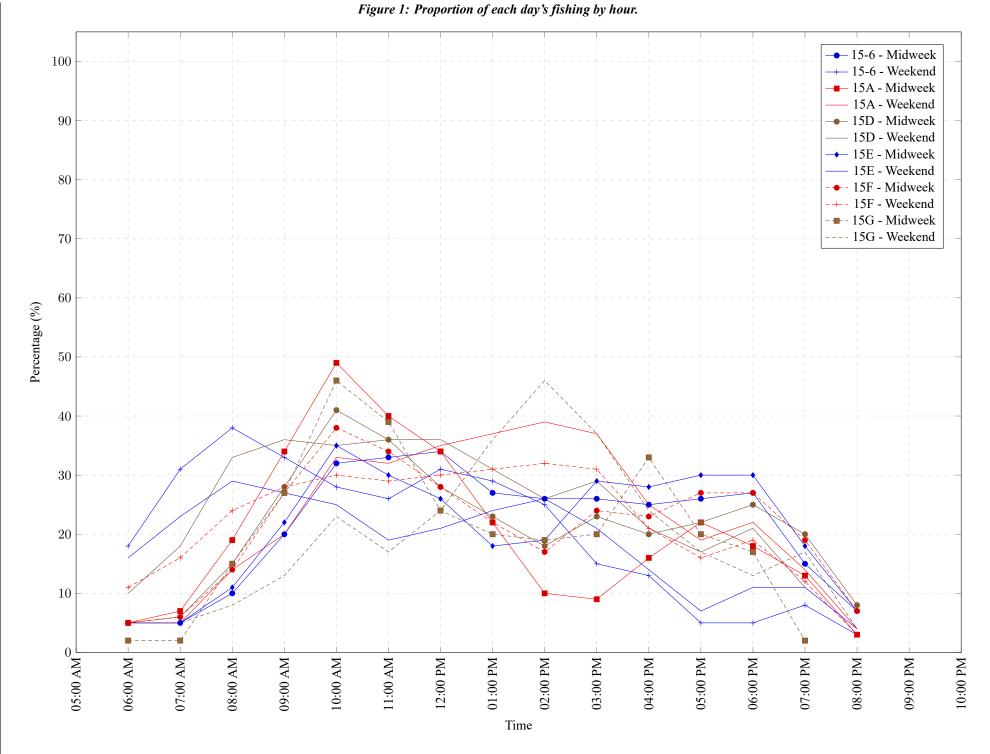

## Table 7: Proportion of each day's fishing by hour.

| Areas | Day Type | 6:00<br>AM | 7:00<br>AM | 8:00<br>AM | 9:00<br>AM | 10:00<br>AM | 11:00<br>AM | 12:00<br>PM | 01:00<br>PM | 02:00<br>PM | 03:00<br>PM | 04:00<br>PM | 05:00<br>PM | 06:00<br>PM | 07:00<br>PM | 08:00<br>PM | 09:00<br>PM | 10:00<br>PM |
|-------|----------|------------|------------|------------|------------|-------------|-------------|-------------|-------------|-------------|-------------|-------------|-------------|-------------|-------------|-------------|-------------|-------------|
| 15-6  | Midweek  | 5%         | 5%         | 10%        | 20%        | 32%         | 33%         | 34%         | 27%         | 26%         | 26%         | 25%         | 26%         | 27%         | 15%         | 7%          | 0%          | 0%          |
| 15-6  | Weekend  | 18%        | 31%        | 38%        | 33%        | 28%         | 26%         | 31%         | 29%         | 25%         | 15%         | 13%         | 5%          | 5%          | 8%          | 3%          | 0%          | 0%          |
| 15A   | Midweek  | 5%         | 7%         | 19%        | 34%        | 49%         | 40%         | 34%         | 22%         | 10%         | 9%          | 16%         | 22%         | 18%         | 13%         | 3%          | 0%          | 0%          |
| 15A   | Weekend  | 5%         | 5%         | 14%        | 20%        | 33%         | 32%         | 35%         | 37%         | 39%         | 37%         | 25%         | 19%         | 22%         | 14%         | 4%          | 0%          | 0%          |
| 15D   | Midweek  | 5%         | 6%         | 15%        | 28%        | 41%         | 36%         | 28%         | 23%         | 18%         | 23%         | 20%         | 22%         | 25%         | 20%         | 8%          | 0%          | 0%          |
| 15D   | Weekend  | 10%        | 18%        | 33%        | 36%        | 35%         | 36%         | 36%         | 31%         | 26%         | 29%         | 21%         | 17%         | 21%         | 11%         | 0%          | 0%          | 0%          |
| 15E   | Midweek  | 5%         | 5%         | 11%        | 22%        | 35%         | 30%         | 26%         | 18%         | 19%         | 29%         | 28%         | 30%         | 30%         | 18%         | 7%          | 0%          | 0%          |
| 15E   | Weekend  | 16%        | 23%        | 29%        | 27%        | 25%         | 19%         | 21%         | 24%         | 26%         | 21%         | 14%         | 7%          | 11%         | 11%         | 4%          | 0%          | 0%          |
| 15F   | Midweek  | 5%         | 6%         | 14%        | 27%        | 38%         | 34%         | 28%         | 22%         | 17%         | 24%         | 23%         | 27%         | 27%         | 19%         | 7%          | 0%          | 0%          |
| 15F   | Weekend  | 11%        | 16%        | 24%        | 28%        | 30%         | 29%         | 30%         | 31%         | 32%         | 31%         | 21%         | 16%         | 19%         | 12%         | 3%          | 0%          | 0%          |
| 15G   | Midweek  | 2%         | 2%         | 15%        | 27%        | 46%         | 39%         | 24%         | 20%         | 19%         | 20%         | 33%         | 20%         | 17%         | 2%          | 0%          | 0%          | 0%          |
| 15G   | Weekend  | 5%         | 5%         | 8%         | 13%        | 23%         | 17%         | 24%         | 36%         | 46%         | 37%         | 24%         | 17%         | 13%         | 17%         | 4%          | 0%          | 0%          |