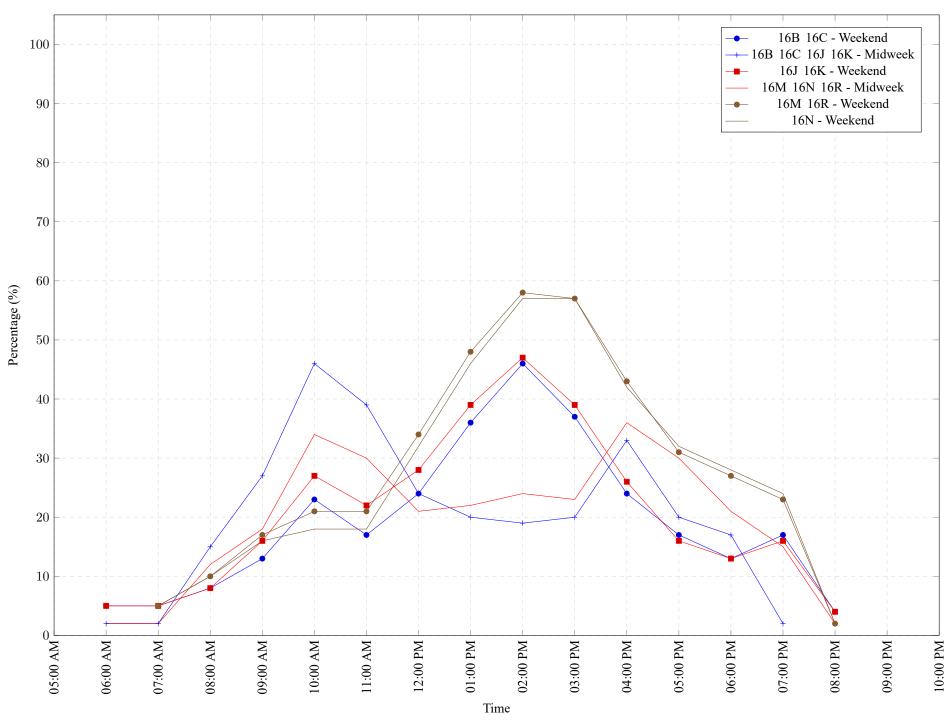

Figure 1: Proportion of each day's fishing by hour.

Area 16 June 2021

Table 7: Proportion of each day's fishing by hour.

| Areas           | Day Type | 6:00 | 7:00 | 8:00 | 9:00 | 10:00 | 11:00 | 12:00 | 01:00 | 02:00 | 03:00 | 04:00 | 05:00 | 06:00 | 07:00 | 08:00 | 09:00 | 10:00 |
|-----------------|----------|------|------|------|------|-------|-------|-------|-------|-------|-------|-------|-------|-------|-------|-------|-------|-------|
|                 |          | AM   | AM   | AM   | AM   | AM    | AM    | PM    |
| 16B 16C         | Weekend  | 5%   | 5%   | 8%   | 13%  | 23%   | 17%   | 24%   | 36%   | 46%   | 37%   | 24%   | 17%   | 13%   | 17%   | 4%    | 0%    | 0%    |
| 16B 16C 16J 16K | Midweek  | 2%   | 2%   | 15%  | 27%  | 46%   | 39%   | 24%   | 20%   | 19%   | 20%   | 33%   | 20%   | 17%   | 2%    | 0%    | 0%    | 0%    |
| 16J 16K         | Weekend  | 5%   | 5%   | 8%   | 16%  | 27%   | 22%   | 28%   | 39%   | 47%   | 39%   | 26%   | 16%   | 13%   | 16%   | 4%    | 0%    | 0%    |
| 16M 16N 16R     | Midweek  | 2%   | 2%   | 12%  | 18%  | 34%   | 30%   | 21%   | 22%   | 24%   | 23%   | 36%   | 30%   | 21%   | 15%   | 2%    | 0%    | 0%    |
| 16M 16R         | Weekend  | 0%   | 5%   | 10%  | 17%  | 21%   | 21%   | 34%   | 48%   | 58%   | 57%   | 43%   | 31%   | 27%   | 23%   | 2%    | 0%    | 0%    |
| 16N             | Weekend  | 0%   | 5%   | 10%  | 16%  | 18%   | 18%   | 32%   | 46%   | 57%   | 57%   | 42%   | 32%   | 28%   | 24%   | 2%    | 0%    | 0%    |