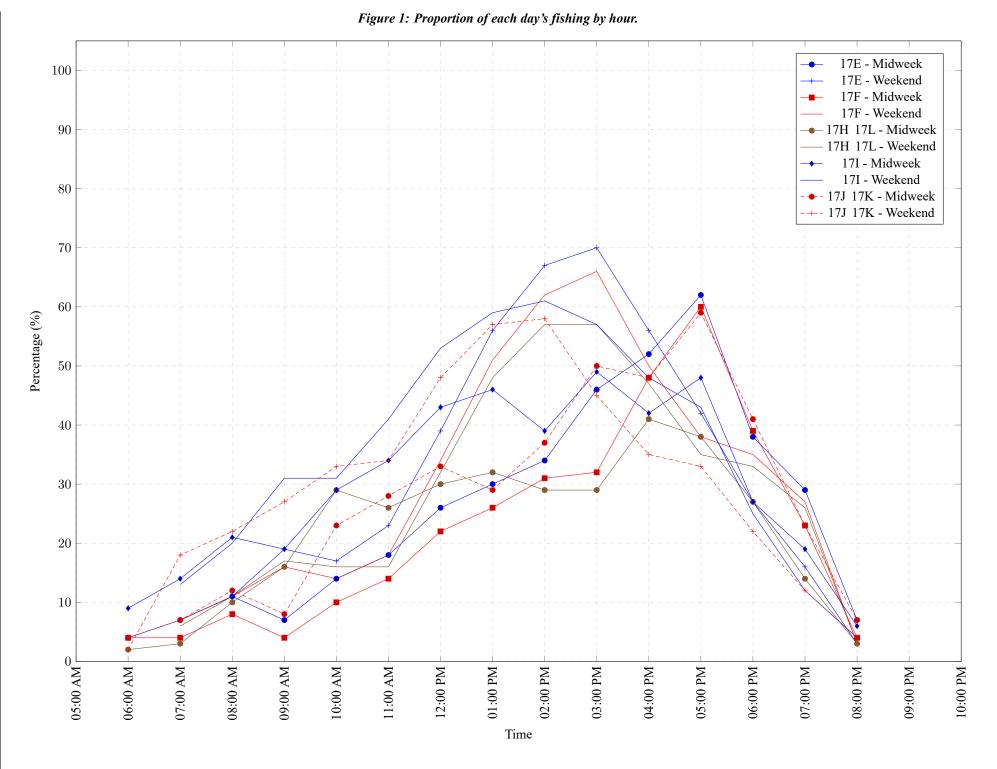

#### Table 7: Proportion of each day's fishing by hour.

| Areas   | Day Type | 6:00<br>AM | 7:00<br>AM | 8:00<br>AM | 9:00<br>AM | 10:00<br>AM | 11:00<br>AM | 12:00<br>PM | 01:00<br>PM | 02:00<br>PM | 03:00<br>PM | 04:00<br>PM | 05:00<br>PM | 06:00<br>PM | 07:00<br>PM | 08:00<br>PM | 09:00<br>PM | 10:00<br>PM |
|---------|----------|------------|------------|------------|------------|-------------|-------------|-------------|-------------|-------------|-------------|-------------|-------------|-------------|-------------|-------------|-------------|-------------|
| 17E     | Midweek  | 4%         | 7%         | 11%        | 7%         | 14%         | 18%         | 26%         | 30%         | 34%         | 46%         | 52%         | 62%         | 38%         | 29%         | 7%          | 0%          | 0%          |
| 17E     | Weekend  | 0%         | 7%         | 11%        | 19%        | 17%         | 23%         | 39%         | 56%         | 67%         | 70%         | 56%         | 42%         | 27%         | 16%         | 3%          | 0%          | 0%          |
| 17F     | Midweek  | 4%         | 4%         | 8%         | 4%         | 10%         | 14%         | 22%         | 26%         | 31%         | 32%         | 48%         | 60%         | 39%         | 23%         | 4%          | 0%          | 0%          |
| 17F     | Weekend  | 0%         | 7%         | 11%        | 16%        | 14%         | 18%         | 34%         | 51%         | 62%         | 66%         | 50%         | 38%         | 35%         | 27%         | 3%          | 0%          | 0%          |
| 17H 17L | Midweek  | 2%         | 3%         | 10%        | 16%        | 29%         | 26%         | 30%         | 32%         | 29%         | 29%         | 41%         | 38%         | 27%         | 14%         | 3%          | 0%          | 0%          |
| 17H 17L | Weekend  | 0%         | 6%         | 11%        | 17%        | 16%         | 16%         | 32%         | 48%         | 57%         | 57%         | 47%         | 35%         | 33%         | 26%         | 3%          | 0%          | 0%          |
| 17I     | Midweek  | 9%         | 14%        | 21%        | 19%        | 29%         | 34%         | 43%         | 46%         | 39%         | 49%         | 42%         | 48%         | 27%         | 19%         | 6%          | 0%          | 0%          |
| 17I     | Weekend  | 0%         | 13%        | 20%        | 31%        | 31%         | 41%         | 53%         | 59%         | 61%         | 57%         | 48%         | 43%         | 25%         | 12%         | 4%          | 0%          | 0%          |
| 17J 17K | Midweek  | 4%         | 7%         | 12%        | 8%         | 23%         | 28%         | 33%         | 29%         | 37%         | 50%         | 48%         | 59%         | 41%         | 23%         | 7%          | 0%          | 0%          |
| 17J 17K | Weekend  | 2%         | 18%        | 22%        | 27%        | 33%         | 34%         | 48%         | 57%         | 58%         | 45%         | 35%         | 33%         | 22%         | 12%         | 4%          | 0%          | 0%          |