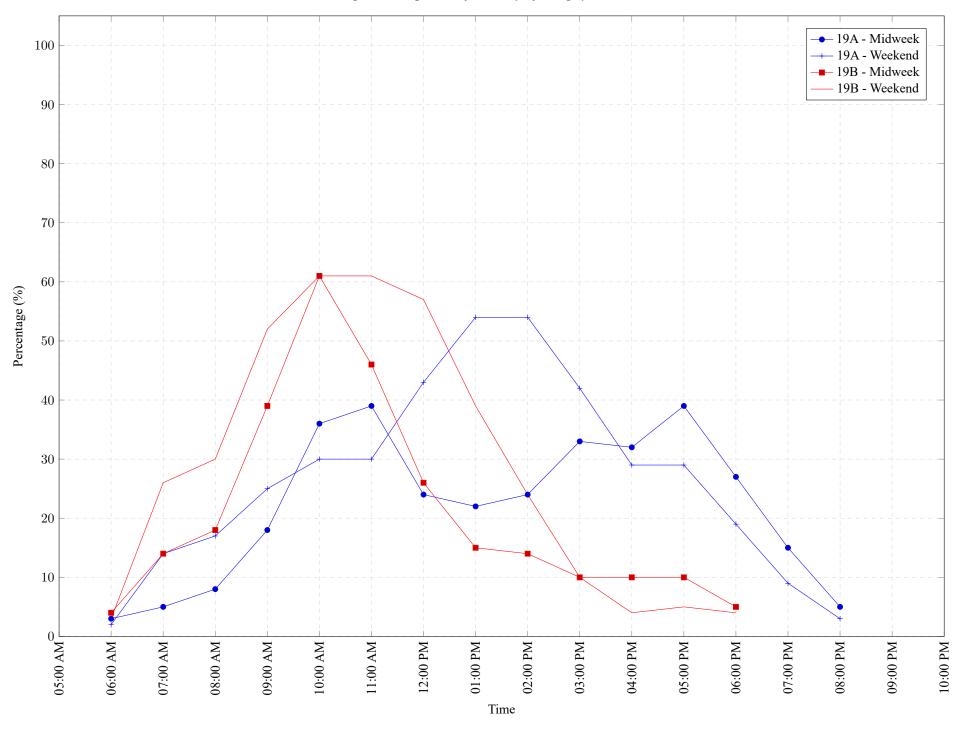

Figure 1: Proportion of each day's fishing by hour.

Area 19 (GS) June 2021

Table 7: Proportion of each day's fishing by hour.

| Areas | Day Type |      |     |     |     | 10:00 |      |     |     |      |     | 04:00<br>PM | 05:00<br>PM | 06:00<br>PM |     | 08:00<br>PM | 09:00<br>PM |    |
|-------|----------|------|-----|-----|-----|-------|------|-----|-----|------|-----|-------------|-------------|-------------|-----|-------------|-------------|----|
|       |          | AlVI | AM  | AM  | AM  | AM    | AlVI | PM  | PM  | PIVI | PM  | PM          | PM          | PM          | PM  | PM          | PM          | PM |
| 19A   | Midweek  | 3%   | 5%  | 8%  | 18% | 36%   | 39%  | 24% | 22% | 24%  | 33% | 32%         | 39%         | 27%         | 15% | 5%          | 0%          | 0% |
| 19A   | Weekend  | 2%   | 14% | 17% | 25% | 30%   | 30%  | 43% | 54% | 54%  | 42% | 29%         | 29%         | 19%         | 9%  | 3%          | 0%          | 0% |
| 19B   | Midweek  | 4%   | 14% | 18% | 39% | 61%   | 46%  | 26% | 15% | 14%  | 10% | 10%         | 10%         | 5%          | 0%  | 0%          | 0%          | 0% |
| 19B   | Weekend  | 3%   | 26% | 30% | 52% | 61%   | 61%  | 57% | 39% | 24%  | 10% | 4%          | 5%          | 4%          | 0%  | 0%          | 0%          | 0% |