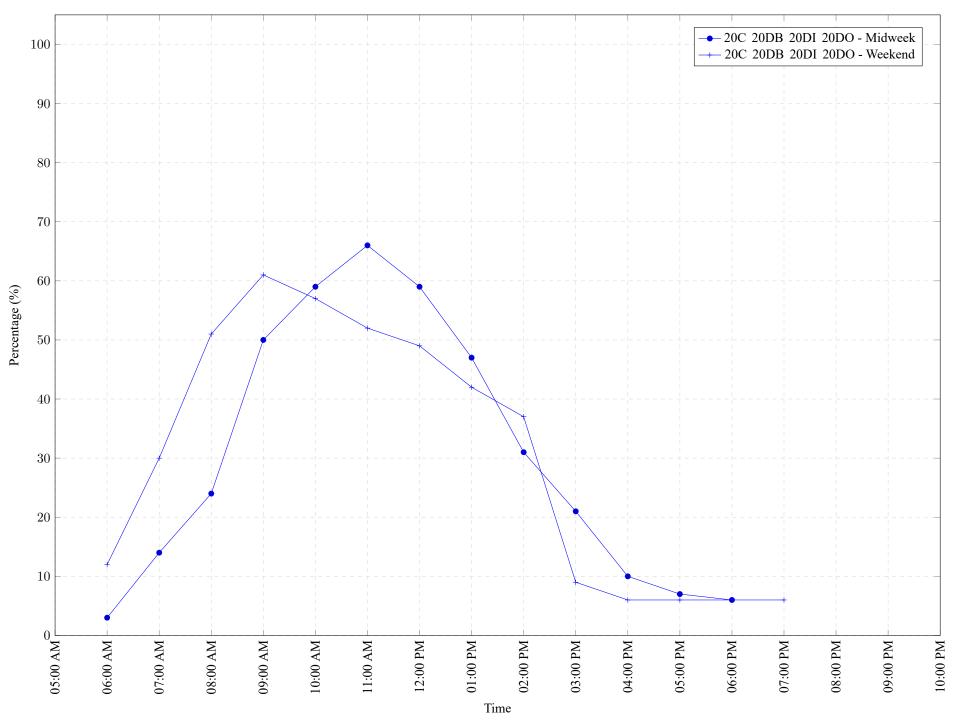

Figure 1: Proportion of each day's fishing by hour.

Area 20 (East) June 2021

Table 7: Proportion of each day's fishing by hour.

| Areas                                    | Day Type           | 6:00<br>AM | 7:00<br>AM |  | 10:00<br>AM |  |   |  |          |          |              |          |          |
|------------------------------------------|--------------------|------------|------------|--|-------------|--|---|--|----------|----------|--------------|----------|----------|
| 20C 20DB 20DI 20DO<br>20C 20DB 20DI 20DO | Midweek<br>Weekend |            |            |  | 59%<br>57%  |  | - |  | 7%<br>6% | 6%<br>6% | <br>0%<br>0% | 0%<br>0% | 0%<br>0% |