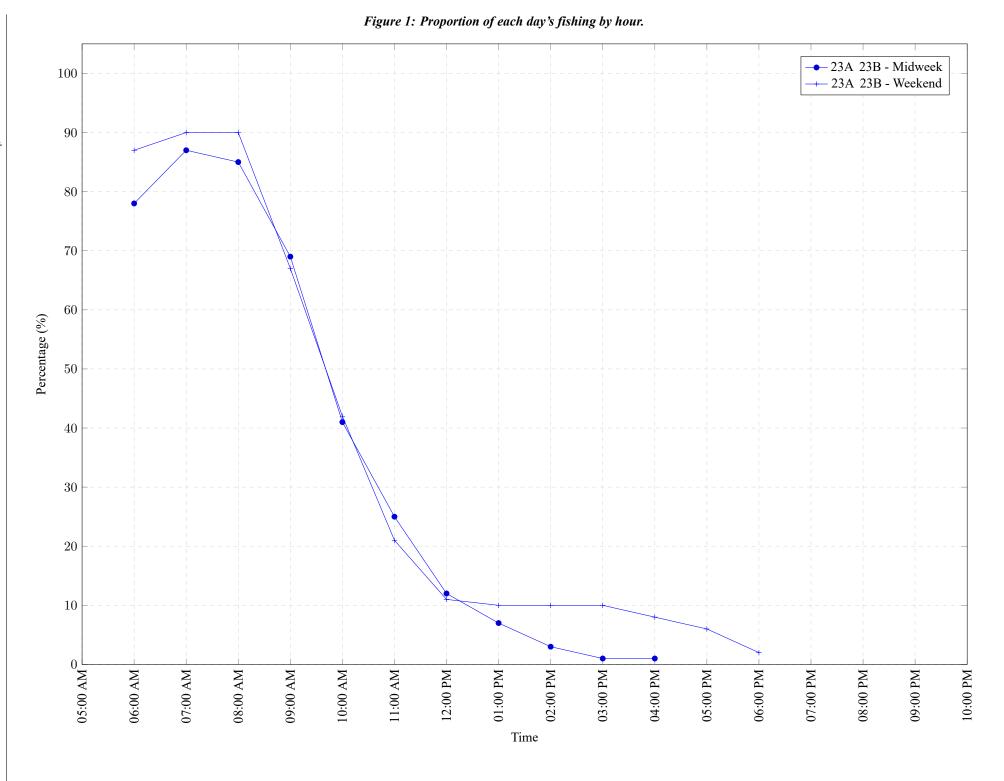

Area 23 (Alberni Canal) June 2021

Table 7: Proportion of each day's fishing by hour.

| Areas              | Day Type           | 6:00<br>AM | 8:00<br>AM | 10:00<br>AM |  |   | 03:00<br>PM |   |          |   |          |          | 10:00<br>PM |
|--------------------|--------------------|------------|------------|-------------|--|---|-------------|---|----------|---|----------|----------|-------------|
| 23A 23B<br>23A 23B | Midweek<br>Weekend |            | <br>       | 41%<br>42%  |  | - |             | * | 0%<br>2% | * | 0%<br>0% | 0%<br>0% | 0%<br>0%    |