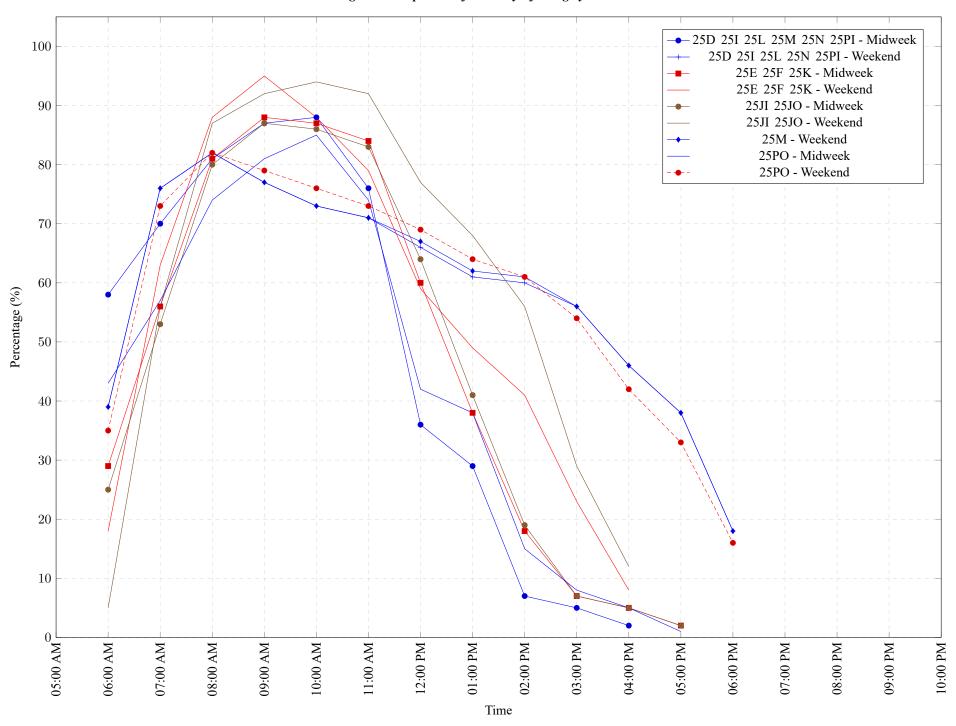

Figure 1: Proportion of each day's fishing by hour.

Area 25 June 2021

Table 7: Proportion of each day's fishing by hour.

| Areas                    | Day Type | 6:00<br>AM | 7:00<br>AM | 8:00<br>AM | 9:00<br>AM | 10:00<br>AM | 11:00<br>AM | 12:00<br>PM | 01:00<br>PM | 02:00<br>PM | 03:00<br>PM | 04:00<br>PM | 05:00<br>PM | 06:00<br>PM | 07:00<br>PM | 08:00<br>PM | 09:00<br>PM | 10:00<br>PM |
|--------------------------|----------|------------|------------|------------|------------|-------------|-------------|-------------|-------------|-------------|-------------|-------------|-------------|-------------|-------------|-------------|-------------|-------------|
|                          |          | AlVI       | AlVI       | AlVI       | AlVI       | AlVI        | AlVI        | PIVI        |
| 25D 25I 25L 25M 25N 25PI | Midweek  | 58%        | 70%        | 81%        | 87%        | 88%         | 76%         | 36%         | 29%         | 7%          | 5%          | 2%          | 0%          | 0%          | 0%          | 0%          | 0%          | 0%          |
| 25D 25I 25L 25N 25PI     | Weekend  | 39%        | 76%        | 82%        | 77%        | 73%         | 71%         | 66%         | 61%         | 60%         | 56%         | 46%         | 38%         | 18%         | 0%          | 0%          | 0%          | 0%          |
| 25E 25F 25K              | Midweek  | 29%        | 56%        | 81%        | 88%        | 87%         | 84%         | 60%         | 38%         | 18%         | 7%          | 5%          | 2%          | 0%          | 0%          | 0%          | 0%          | 0%          |
| 25E 25F 25K              | Weekend  | 18%        | 63%        | 88%        | 95%        | 88%         | 79%         | 59%         | 49%         | 41%         | 23%         | 8%          | 0%          | 0%          | 0%          | 0%          | 0%          | 0%          |
| 25JI 25JO                | Midweek  | 25%        | 53%        | 80%        | 87%        | 86%         | 83%         | 64%         | 41%         | 19%         | 7%          | 5%          | 2%          | 0%          | 0%          | 0%          | 0%          | 0%          |
| 25JI 25JO                | Weekend  | 5%         | 56%        | 87%        | 92%        | 94%         | 92%         | 77%         | 68%         | 56%         | 29%         | 12%         | 0%          | 0%          | 0%          | 0%          | 0%          | 0%          |
| 25M                      | Weekend  | 39%        | 76%        | 82%        | 77%        | 73%         | 71%         | 67%         | 62%         | 61%         | 56%         | 46%         | 38%         | 18%         | 0%          | 0%          | 0%          | 0%          |
| 25PO                     | Midweek  | 43%        | 57%        | 74%        | 81%        | 85%         | 74%         | 42%         | 38%         | 15%         | 8%          | 5%          | 1%          | 0%          | 0%          | 0%          | 0%          | 0%          |
| 25PO                     | Weekend  | 35%        | 73%        | 82%        | 79%        | 76%         | 73%         | 69%         | 64%         | 61%         | 54%         | 42%         | 33%         | 16%         | 0%          | 0%          | 0%          | 0%          |