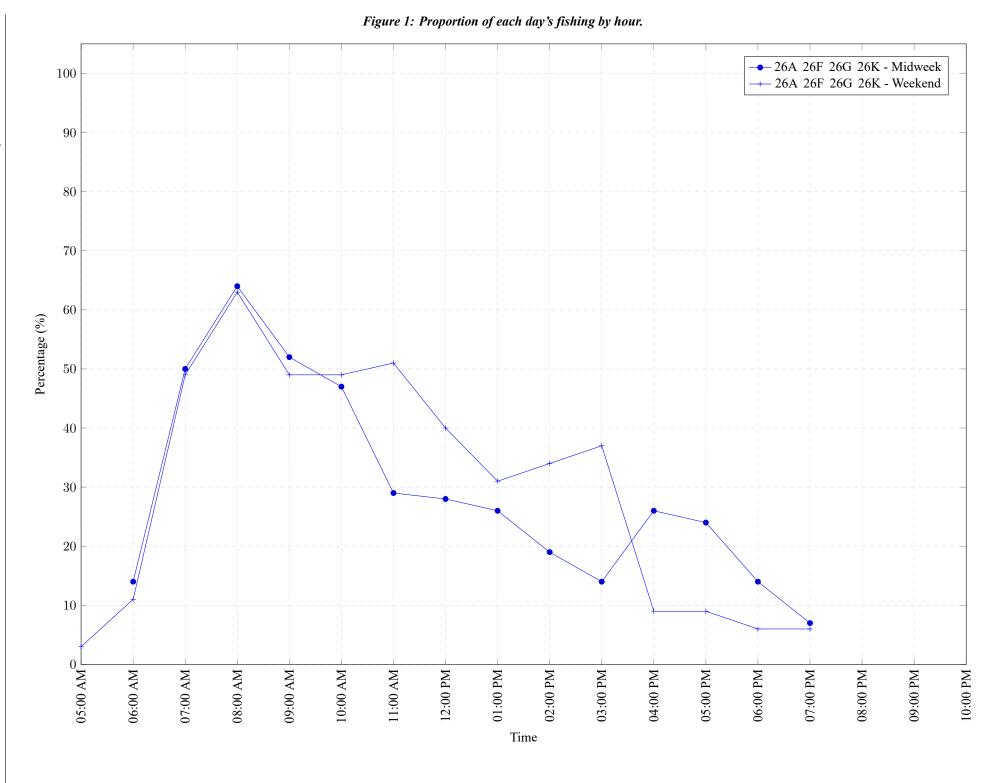

Area 26 June 2021

Table 7: Proportion of each day's fishing by hour.

| Areas           | Day Type | 6:00 | 7:00 | 8:00 | 9:00 | 10:00 | 11:00 | 12:00 | 01:00 | 02:00 | 03:00 | 04:00 | 05:00 | 06:00 | 07:00 | 08:00 | 09:00 | 10:00 |
|-----------------|----------|------|------|------|------|-------|-------|-------|-------|-------|-------|-------|-------|-------|-------|-------|-------|-------|
|                 |          | AM   | AM   | AM   | AM   | AM    | AM    | PM    |
| 26A 26F 26G 26K | Midweek  | 14%  | 50%  | 64%  | 52%  | 47%   | 29%   | 28%   | 26%   | 19%   | 14%   | 26%   | 24%   | 14%   | 7%    | 0%    | 0%    | 0%    |
| 26A 26F 26G 26K | Weekend  | 11%  | 49%  | 63%  | 49%  | 49%   | 51%   | 40%   | 31%   | 34%   | 37%   | 9%    | 9%    | 6%    | 6%    | 0%    | 0%    | 0%    |