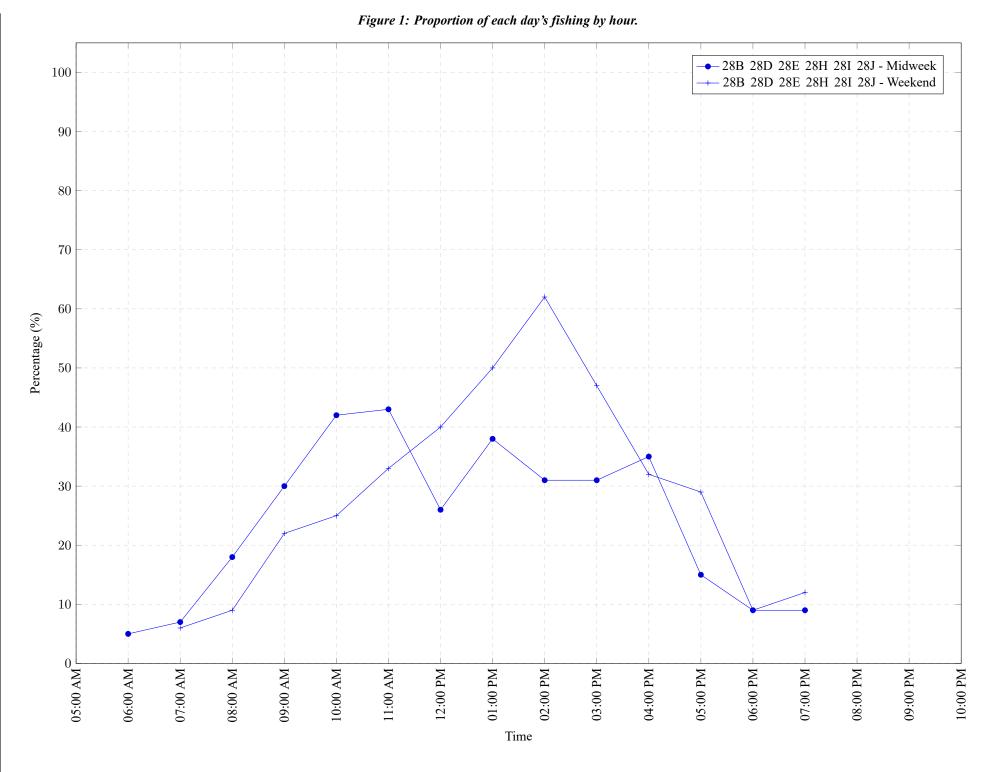

## Table 7: Proportion of each day's fishing by hour.

| Areas                   | Day Type | 6:00<br>AM | 7:00<br>AM | 8:00<br>AM | 9:00<br>AM | 10:00<br>AM |     | 12:00<br>PM |     |     | 03:00<br>PM |     | 05:00<br>PM | 06:00<br>PM | 07:00<br>PM | 08:00<br>PM |    | 10:00<br>PM |
|-------------------------|----------|------------|------------|------------|------------|-------------|-----|-------------|-----|-----|-------------|-----|-------------|-------------|-------------|-------------|----|-------------|
| 28B 28D 28E 28H 28I 28J | Midweek  |            |            |            |            |             | -   |             |     |     | 31%         |     |             |             | 9%          | 0%          | 0% | 0%          |
| 28B 28D 28E 28H 28I 28J | Weekend  | 0%         | 6%         | 9%         | 22%        | 25%         | 33% | 40%         | 50% | 62% | 47%         | 32% | 29%         | 9%          | 12%         | 0%          | 0% | 0%          |