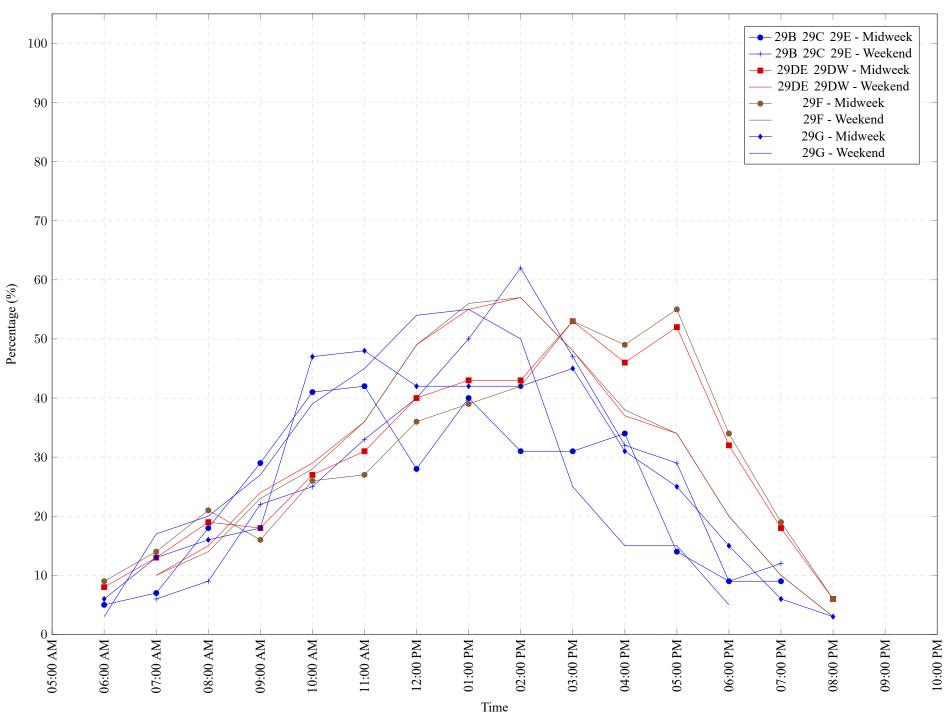

Figure 1: Proportion of each day's fishing by hour.

Area 29 June 2021

Table 7: Proportion of each day's fishing by hour.

| Areas       | Day Type | 6:00 | 7:00 | 8:00 | 9:00 | 10:00 | 11:00 | 12:00 | 01:00 | 02:00 | 03:00 | 04:00 | 05:00 | 06:00 | 07:00 | 08:00 | 09:00 | 10:00 |
|-------------|----------|------|------|------|------|-------|-------|-------|-------|-------|-------|-------|-------|-------|-------|-------|-------|-------|
|             |          | AM   | AM   | AM   | AM   | AM    | AM    | PM    |
| 29B 29C 29E | Midweek  | 5%   | 7%   | 18%  | 29%  | 41%   | 42%   | 28%   | 40%   | 31%   | 31%   | 34%   | 14%   | 9%    | 9%    | 0%    | 0%    | 0%    |
| 29B 29C 29E | Weekend  | 0%   | 6%   | 9%   | 22%  | 25%   | 33%   | 40%   | 50%   | 62%   | 47%   | 32%   | 29%   | 9%    | 12%   | 0%    | 0%    | 0%    |
| 29DE 29DW   | Midweek  | 8%   | 13%  | 19%  | 18%  | 27%   | 31%   | 40%   | 43%   | 43%   | 53%   | 46%   | 52%   | 32%   | 18%   | 6%    | 0%    | 0%    |
| 29DE 29DW   | Weekend  | 0%   | 10%  | 15%  | 24%  | 29%   | 36%   | 49%   | 55%   | 57%   | 48%   | 37%   | 34%   | 20%   | 10%   | 3%    | 0%    | 0%    |
| 29F         | Midweek  | 9%   | 14%  | 21%  | 16%  | 26%   | 27%   | 36%   | 39%   | 42%   | 53%   | 49%   | 55%   | 34%   | 19%   | 6%    | 0%    | 0%    |
| 29F         | Weekend  | 0%   | 10%  | 14%  | 23%  | 28%   | 36%   | 49%   | 56%   | 57%   | 48%   | 38%   | 34%   | 20%   | 10%   | 3%    | 0%    | 0%    |
| 29G         | Midweek  | 6%   | 13%  | 16%  | 18%  | 47%   | 48%   | 42%   | 42%   | 42%   | 45%   | 31%   | 25%   | 15%   | 6%    | 3%    | 0%    | 0%    |
| 29G         | Weekend  | 3%   | 17%  | 20%  | 27%  | 39%   | 45%   | 54%   | 55%   | 50%   | 25%   | 15%   | 15%   | 5%    | 0%    | 0%    | 0%    | 0%    |