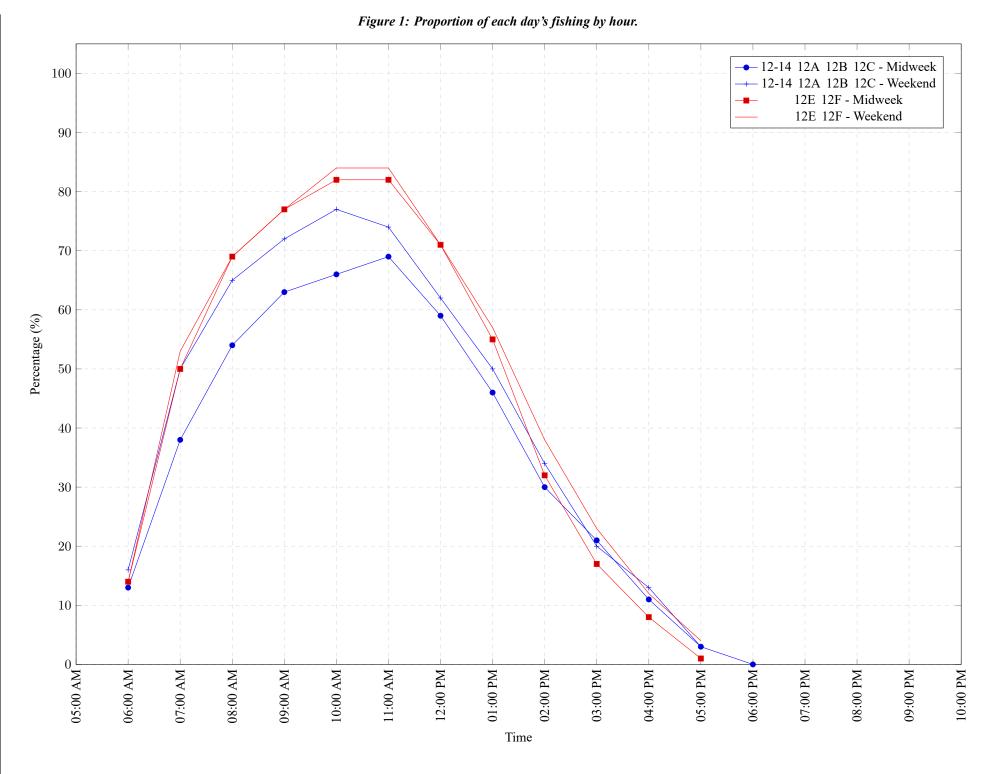

## Table 7: Proportion of each day's fishing by hour.

| Areas             | Day Type |     |     |     |     | 10:00<br>AM |     |     |     |     |     |     |    |    |    |    |    |    |
|-------------------|----------|-----|-----|-----|-----|-------------|-----|-----|-----|-----|-----|-----|----|----|----|----|----|----|
| 12-14 12A 12B 12C | Midweek  | 13% | 38% | 54% | 63% | 66%         | 69% | 59% | 46% | 30% | 21% | 11% | 3% | 0% | 0% | 0% | 0% | 0% |
| 12-14 12A 12B 12C | Weekend  | 16% | 50% | 65% | 72% | 77%         | 74% | 62% | 50% | 34% | 20% | 13% | 3% | 0% | 0% | 0% | 0% | 0% |
| 12E 12F           | Midweek  | 14% | 50% | 69% | 77% | 82%         | 82% | 71% | 55% | 32% | 17% | 8%  | 1% | 0% | 0% | 0% | 0% | 0% |
| 12E 12F           | Weekend  | 14% | 53% | 69% | 77% | 84%         | 84% | 71% | 57% | 38% | 23% | 12% | 4% | 0% | 0% | 0% | 0% | 0% |