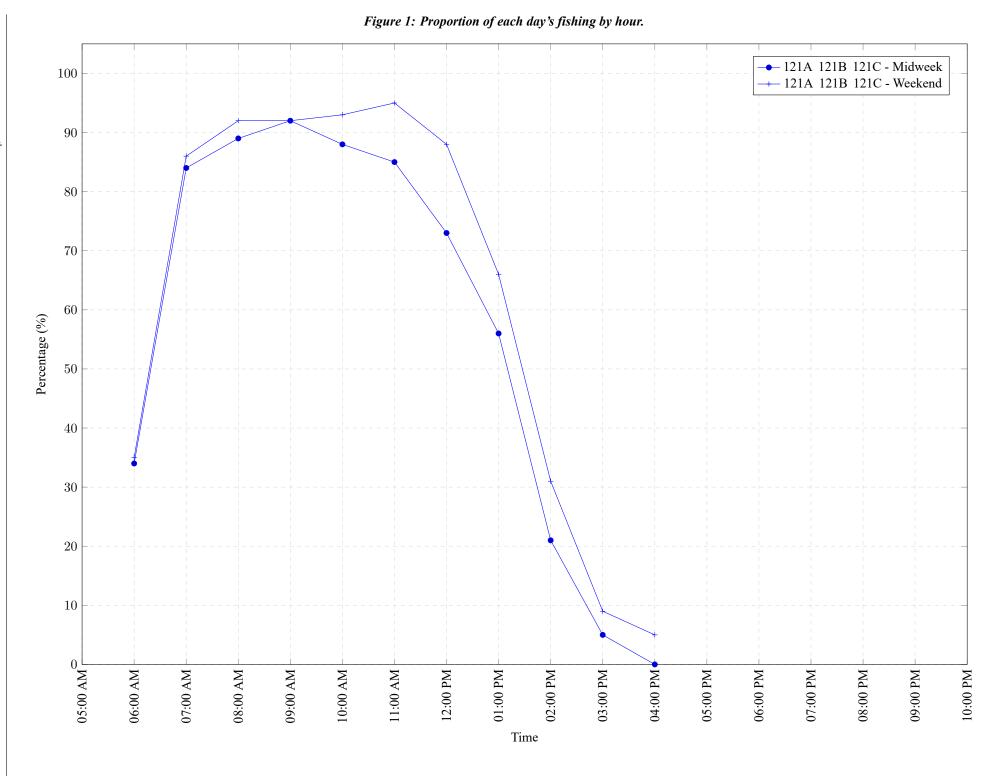

Area 121 July 2021

Table 7: Proportion of each day's fishing by hour.

| Areas          | Day Type |     |     |     |     |     |     |     |     |     |    |    |    |    |    |    |    |    |
|----------------|----------|-----|-----|-----|-----|-----|-----|-----|-----|-----|----|----|----|----|----|----|----|----|
|                |          | AM  | AM  | AM  | AM  | AM  | AM  | PM  | PM  | PM  | PM | PM | PM | PM | PM | PM | PM | PM |
| 121A 121B 121C | Midweek  | 34% | 84% | 89% | 92% | 88% | 85% | 73% | 56% | 21% | 5% | 0% | 0% | 0% | 0% | 0% | 0% | 0% |
| 121A 121B 121C | Weekend  | 35% | 86% | 92% | 92% | 93% | 95% | 88% | 66% | 31% | 9% | 5% | 0% | 0% | 0% | 0% | 0% | 0% |