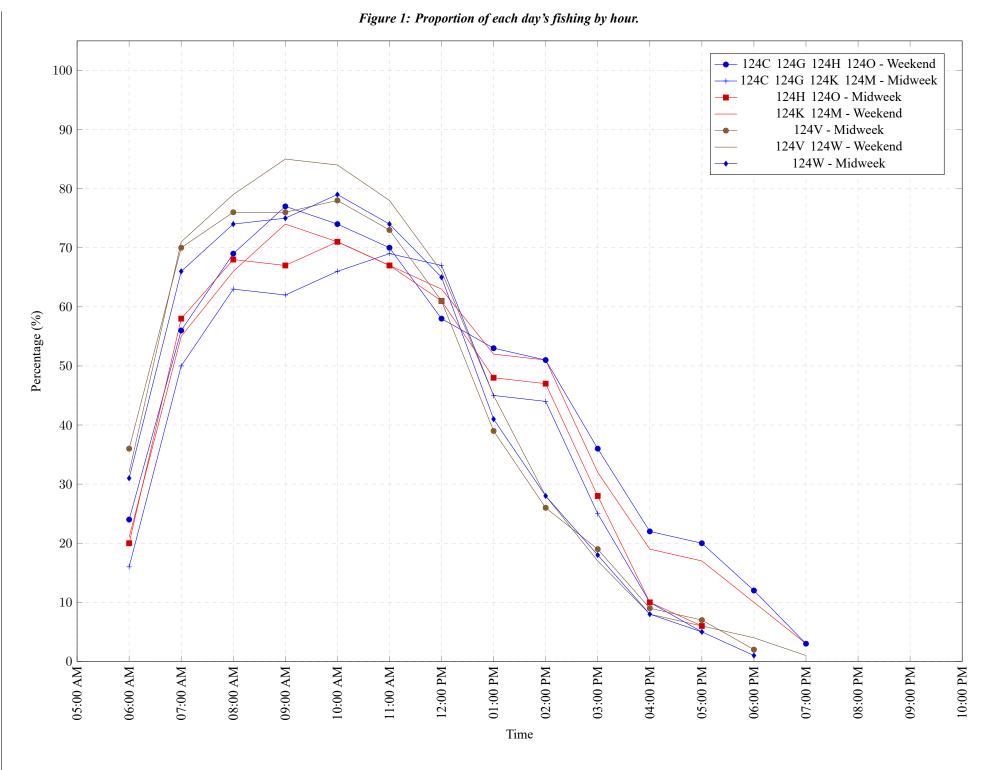

## Table 7: Proportion of each day's fishing by hour.

| Areas               | Day Type | 6:00<br>AM | 7:00<br>AM | 8:00<br>AM | 9:00<br>AM | 10:00<br>AM | 11:00<br>AM | 12:00<br>PM | 01:00<br>PM | 02:00<br>PM | 03:00<br>PM | 04:00<br>PM | 05:00<br>PM | 06:00<br>PM | 07:00<br>PM | 08:00<br>PM | 09:00<br>PM | 10:00<br>PM |
|---------------------|----------|------------|------------|------------|------------|-------------|-------------|-------------|-------------|-------------|-------------|-------------|-------------|-------------|-------------|-------------|-------------|-------------|
| 124C 124G 124H 124O | Weekend  | 24%        | 56%        | 69%        | 77%        | 74%         | 70%         | 58%         | 53%         | 51%         | 36%         | 22%         | 20%         | 12%         | 3%          | 0%          | 0%          | 0%          |
| 124C 124G 124K 124M | Midweek  | 16%        | 50%        | 63%        | 62%        | 66%         | 69%         | 67%         | 45%         | 44%         | 25%         | 10%         | 5%          | 0%          | 0%          | 0%          | 0%          | 0%          |
| 124H 124O           | Midweek  | 20%        | 58%        | 68%        | 67%        | 71%         | 67%         | 61%         | 48%         | 47%         | 28%         | 10%         | 6%          | 0%          | 0%          | 0%          | 0%          | 0%          |
| 124K 124M           | Weekend  | 21%        | 55%        | 66%        | 74%        | 71%         | 67%         | 63%         | 52%         | 51%         | 32%         | 19%         | 17%         | 10%         | 3%          | 0%          | 0%          | 0%          |
| 124V                | Midweek  | 36%        | 70%        | 76%        | 76%        | 78%         | 73%         | 61%         | 39%         | 26%         | 19%         | 9%          | 7%          | 2%          | 0%          | 0%          | 0%          | 0%          |
| 124V 124W           | Weekend  | 32%        | 71%        | 79%        | 85%        | 84%         | 78%         | 66%         | 45%         | 28%         | 17%         | 8%          | 6%          | 4%          | 1%          | 0%          | 0%          | 0%          |
| 124W                | Midweek  | 31%        | 66%        | 74%        | 75%        | 79%         | 74%         | 65%         | 41%         | 28%         | 18%         | 8%          | 5%          | 1%          | 0%          | 0%          | 0%          | 0%          |