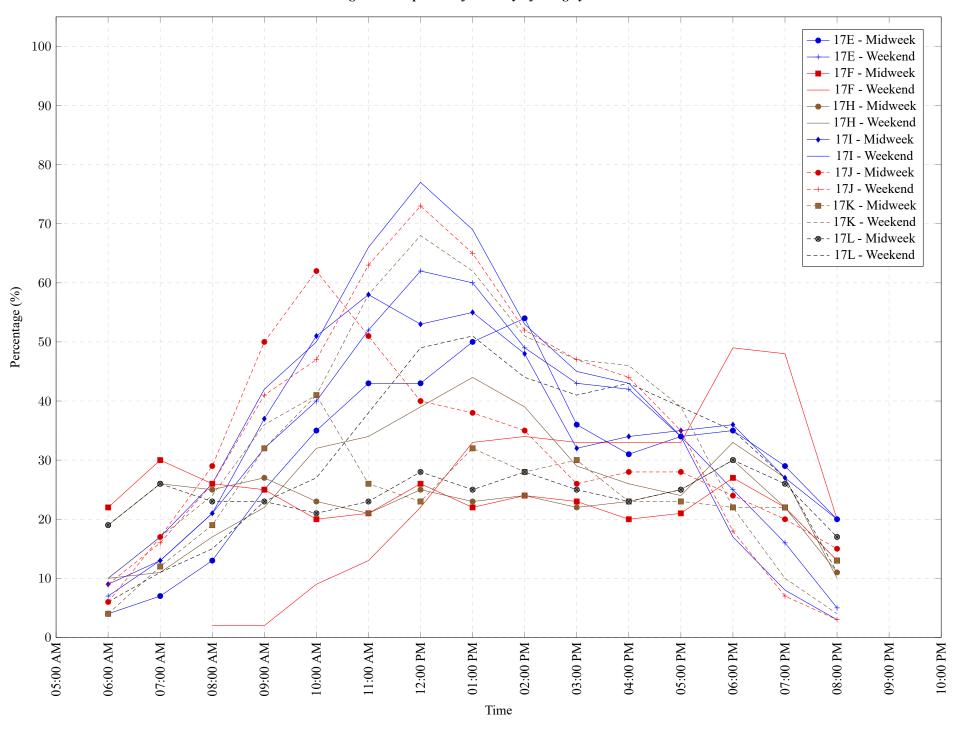

Figure 1: Proportion of each day's fishing by hour.

Area 17 July 2021

Table 7: Proportion of each day's fishing by hour.

| Areas | Day Type | 6:00 | 7:00 | 8:00 | 9:00 | 10:00 | 11:00 | 12:00 | 01:00 | 02:00 | 03:00 | 04:00 | 05:00 | 06:00 | 07:00 | 08:00 | 09:00 | 10:00 |
|-------|----------|------|------|------|------|-------|-------|-------|-------|-------|-------|-------|-------|-------|-------|-------|-------|-------|
|       |          | AM   | AM   | AM   | AM   | AM    | AM    | PM    |
| 17E   | Midweek  | 4%   | 7%   | 13%  | 25%  | 35%   | 43%   | 43%   | 50%   | 54%   | 36%   | 31%   | 34%   | 35%   | 29%   | 20%   | 0%    | 0%    |
| 17E   | Weekend  | 7%   | 13%  | 21%  | 32%  | 40%   | 52%   | 62%   | 60%   | 49%   | 43%   | 42%   | 34%   | 25%   | 16%   | 5%    | 0%    | 0%    |
| 17F   | Midweek  | 22%  | 30%  | 26%  | 25%  | 20%   | 21%   | 26%   | 22%   | 24%   | 23%   | 20%   | 21%   | 27%   | 22%   | 13%   | 0%    | 0%    |
| 17F   | Weekend  | 0%   | 0%   | 2%   | 2%   | 9%    | 13%   | 22%   | 33%   | 34%   | 33%   | 33%   | 33%   | 49%   | 48%   | 20%   | 0%    | 0%    |
| 17H   | Midweek  | 19%  | 26%  | 25%  | 27%  | 23%   | 21%   | 25%   | 23%   | 24%   | 22%   | 23%   | 25%   | 30%   | 22%   | 11%   | 0%    | 0%    |
| 17H   | Weekend  | 10%  | 11%  | 17%  | 22%  | 32%   | 34%   | 39%   | 44%   | 39%   | 29%   | 26%   | 24%   | 33%   | 27%   | 10%   | 0%    | 0%    |
| 17I   | Midweek  | 9%   | 13%  | 21%  | 37%  | 51%   | 58%   | 53%   | 55%   | 48%   | 32%   | 34%   | 35%   | 36%   | 27%   | 20%   | 0%    | 0%    |
| 17I   | Weekend  | 10%  | 17%  | 26%  | 42%  | 50%   | 66%   | 77%   | 69%   | 53%   | 45%   | 43%   | 34%   | 17%   | 8%    | 3%    | 0%    | 0%    |
| 17J   | Midweek  | 6%   | 17%  | 29%  | 50%  | 62%   | 51%   | 40%   | 38%   | 35%   | 26%   | 28%   | 28%   | 24%   | 20%   | 15%   | 0%    | 0%    |
| 17J   | Weekend  | 9%   | 16%  | 26%  | 41%  | 47%   | 63%   | 73%   | 65%   | 52%   | 47%   | 44%   | 35%   | 18%   | 7%    | 3%    | 0%    | 0%    |
| 17K   | Midweek  | 4%   | 12%  | 19%  | 32%  | 41%   | 26%   | 23%   | 32%   | 28%   | 30%   | 23%   | 23%   | 22%   | 22%   | 13%   | 0%    | 0%    |
| 17K   | Weekend  | 10%  | 17%  | 24%  | 36%  | 41%   | 58%   | 68%   | 62%   | 51%   | 47%   | 46%   | 39%   | 22%   | 10%   | 4%    | 0%    | 0%    |
| 17L   | Midweek  | 19%  | 26%  | 23%  | 23%  | 21%   | 23%   | 28%   | 25%   | 28%   | 25%   | 23%   | 25%   | 30%   | 26%   | 17%   | 0%    | 0%    |
| 17L   | Weekend  | 6%   | 11%  | 15%  | 23%  | 27%   | 38%   | 49%   | 51%   | 44%   | 41%   | 43%   | 39%   | 35%   | 27%   | 11%   | 0%    | 0%    |