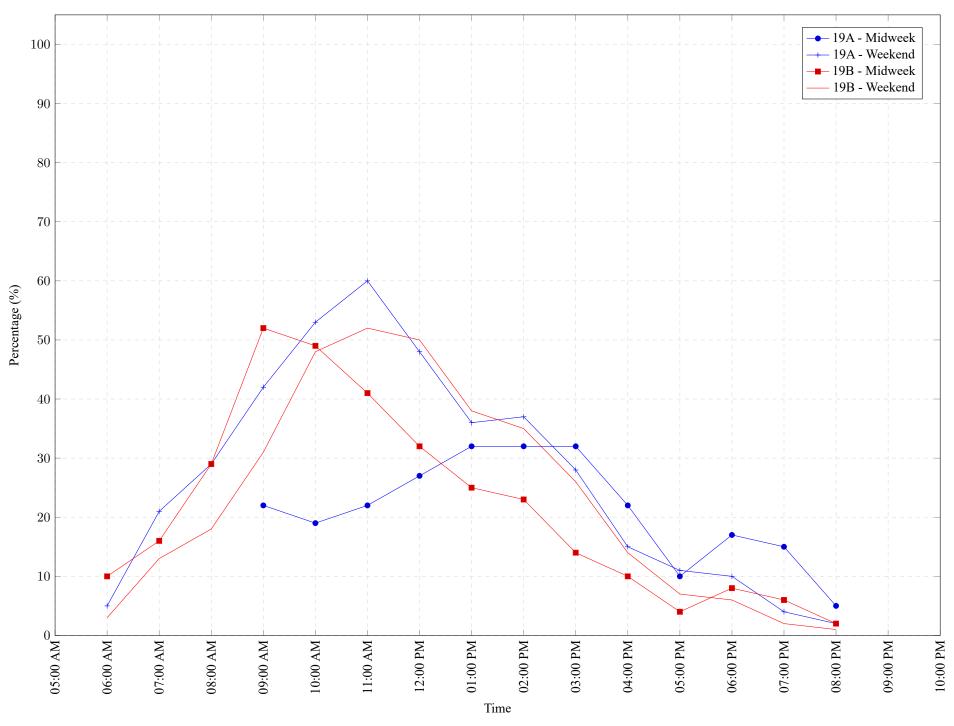

Figure 1: Proportion of each day's fishing by hour.

Area 19 (GS) July 2021

Table 7: Proportion of each day's fishing by hour.

| Areas | Day Type |     | 7:00<br>AM |     | 9:00<br>AM | 10:00<br>AM |      |      |      |      | 03:00<br>PM | 04:00<br>PM | 05:00<br>PM | 06:00<br>PM |      | 08:00<br>PM | 09:00<br>PM | 10:00<br>PM |
|-------|----------|-----|------------|-----|------------|-------------|------|------|------|------|-------------|-------------|-------------|-------------|------|-------------|-------------|-------------|
| 10 4  | M. 1 1   | 00/ | 00/        | 00/ | 220/       | 1.00/       | 220/ | 270/ | 220/ | 220/ | 220/        | 220/        | 100/        | 170/        | 150/ | <b>5</b> 0/ | 00/         | 00/         |
| 19A   | Midweek  | 0%  | 0%         | 0%  | 22%        | 19%         | 22%  | 2/%  | 32%  | 32%  | 32%         | 22%         | 10%         | 1/%         | 15%  | 3%          | 0%          | 0%          |
| 19A   | Weekend  | 5%  | 21%        | 29% | 42%        | 53%         | 60%  | 48%  | 36%  | 37%  | 28%         | 15%         | 11%         | 10%         | 4%   | 2%          | 0%          | 0%          |
| 19B   | Midweek  | 10% | 16%        | 29% | 52%        | 49%         | 41%  | 32%  | 25%  | 23%  | 14%         | 10%         | 4%          | 8%          | 6%   | 2%          | 0%          | 0%          |
| 19B   | Weekend  | 3%  | 13%        | 18% | 31%        | 48%         | 52%  | 50%  | 38%  | 35%  | 26%         | 14%         | 7%          | 6%          | 2%   | 1%          | 0%          | 0%          |