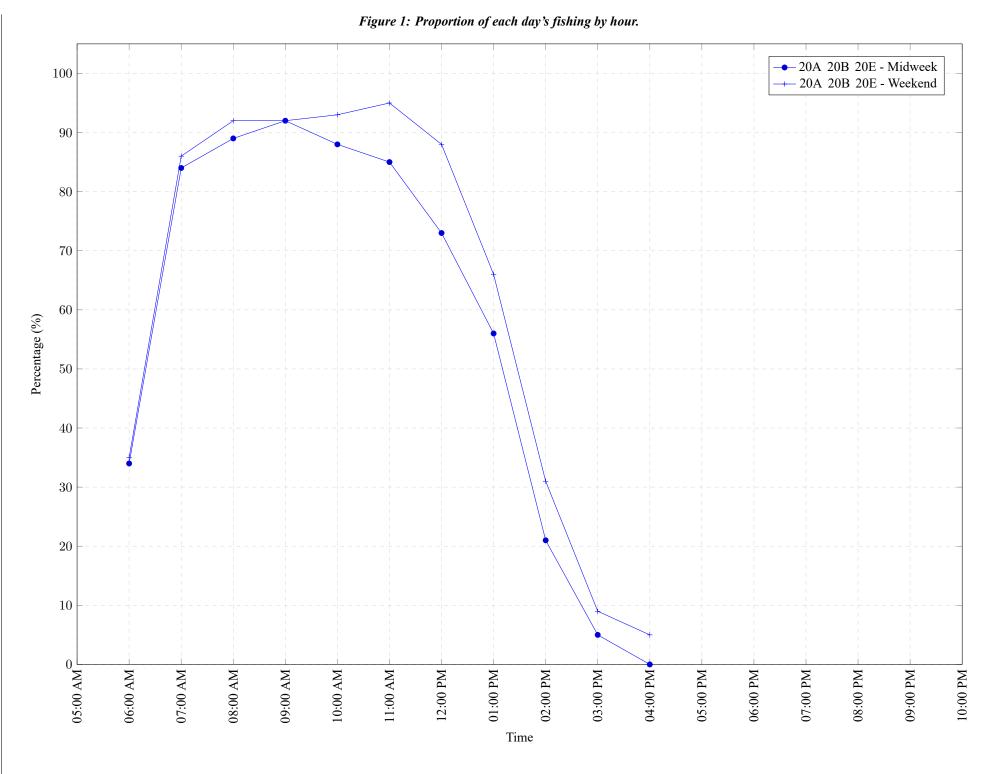

## Table 7: Proportion of each day's fishing by hour.

| Areas                      | Day Type           | 6:00<br>AM | 7:00<br>AM |  | 10:00<br>AM |  |            |  |          |          |              | 09:00<br>PM | 10:00<br>PM |
|----------------------------|--------------------|------------|------------|--|-------------|--|------------|--|----------|----------|--------------|-------------|-------------|
| 20A 20B 20E<br>20A 20B 20E | Midweek<br>Weekend | 34%<br>35% |            |  | 88%<br>93%  |  | 21%<br>31% |  | 0%<br>0% | 0%<br>0% | <br>0%<br>0% | 0%<br>0%    | 0%<br>0%    |