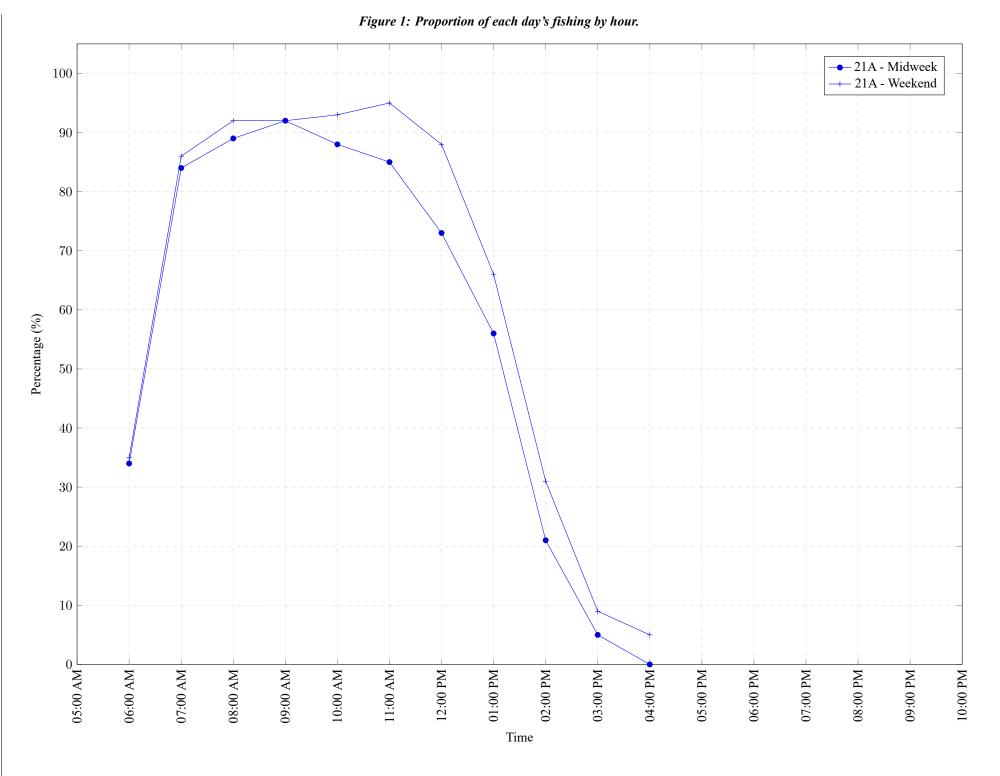

Table 7: Proportion of each day's fishing by hour.

| Areas | Day Type | 6:00<br>AM | 7:00<br>AM | 8:00<br>AM |     | 10:00<br>AM |     |     |     | 02:00<br>PM |    |    |    |    |    |    |    | 10:00<br>PM |
|-------|----------|------------|------------|------------|-----|-------------|-----|-----|-----|-------------|----|----|----|----|----|----|----|-------------|
| 21A   | Midweek  | 34%        | 84%        | 89%        | 92% | 88%         | 85% | 73% | 56% | 21%         | 5% | 0% | 0% | 0% | 0% | 0% | 0% | 0%          |
| 21A   | Weekend  | 35%        | 86%        | 92%        | 92% | 93%         | 95% | 88% | 66% | 31%         | 9% | 5% | 0% | 0% | 0% | 0% | 0% | 0%          |