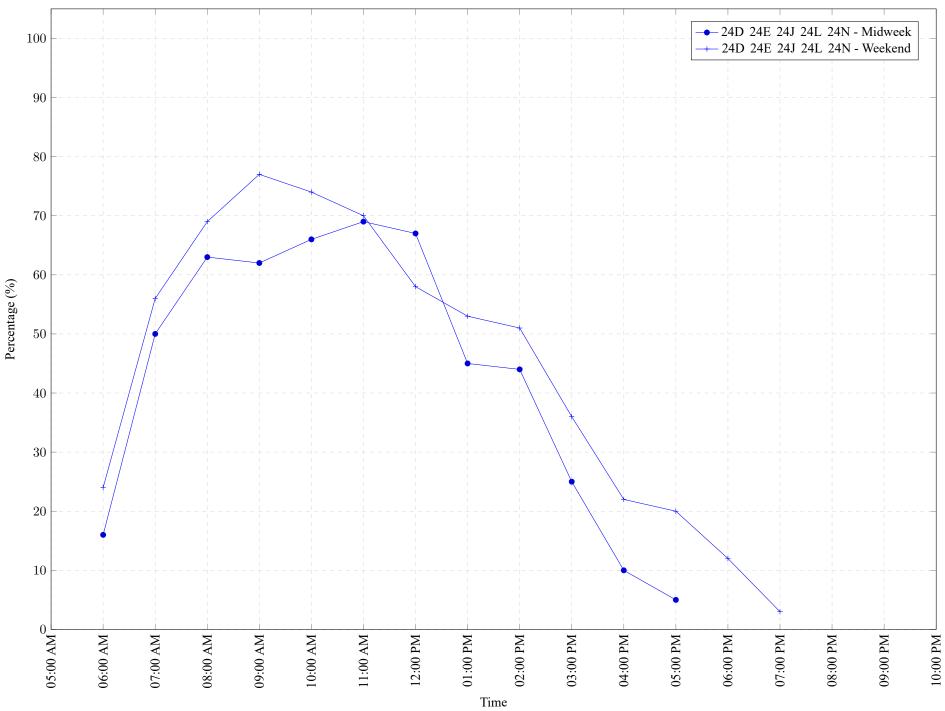

Figure 1: Proportion of each day's fishing by hour.

Area 24 July 2021

Table 7: Proportion of each day's fishing by hour.

| Areas                                      | Day Type | 6:00<br>AM |  | 10:00<br>AM |  |  |  |  | 07:00<br>PM |          |     |          |
|--------------------------------------------|----------|------------|--|-------------|--|--|--|--|-------------|----------|-----|----------|
| 24D 24E 24J 24L 24N<br>24D 24E 24J 24L 24N |          |            |  |             |  |  |  |  |             | 0%<br>0% | 0,0 | 0%<br>0% |