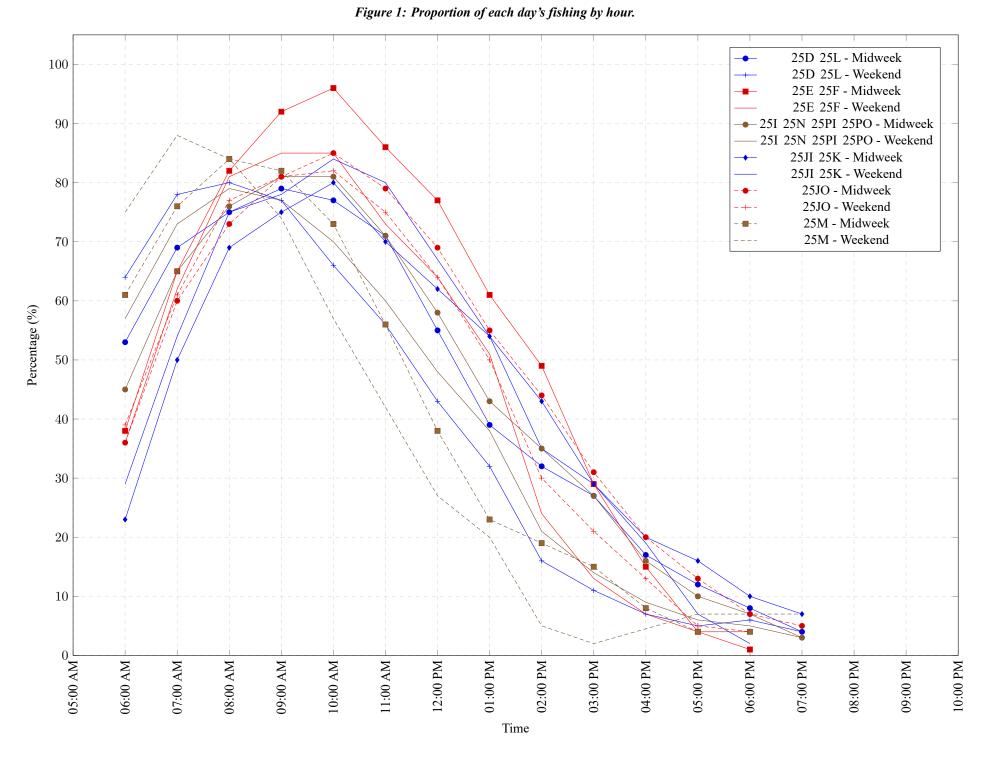

### Table 7: Proportion of each day's fishing by hour.

| Areas             | Day Type | 6:00<br>AM | 7:00<br>AM | 8:00<br>AM | 9:00<br>AM | 10:00<br>AM | 11:00<br>AM | 12:00<br>PM | 01:00<br>PM | 02:00<br>PM | 03:00<br>PM | 04:00<br>PM | 05:00<br>PM | 06:00<br>PM | 07:00<br>PM | 08:00<br>PM | 09:00<br>PM | 10:00<br>PM |
|-------------------|----------|------------|------------|------------|------------|-------------|-------------|-------------|-------------|-------------|-------------|-------------|-------------|-------------|-------------|-------------|-------------|-------------|
|                   |          | 7 11/1     | 7 1101     | 7 1101     | 7 1101     | 7 1101      | 7 11/1      | 1.01        | 1.01        | 1.01        | 1.01        | 1 101       | 1.01        | 1 101       | 1.01        | 1.01        | 1 101       |             |
| 25D 25L           | Midweek  | 53%        | 69%        | 75%        | 79%        | 77%         | 71%         | 55%         | 39%         | 32%         | 27%         | 17%         | 12%         | 8%          | 4%          | 0%          | 0%          | 0%          |
| 25D 25L           | Weekend  | 64%        | 78%        | 80%        | 77%        | 66%         | 56%         | 43%         | 32%         | 16%         | 11%         | 7%          | 5%          | 6%          | 4%          | 0%          | 0%          | 0%          |
| 25E 25F           | Midweek  | 38%        | 65%        | 82%        | 92%        | 96%         | 86%         | 77%         | 61%         | 49%         | 29%         | 15%         | 4%          | 1%          | 0%          | 0%          | 0%          | 0%          |
| 25E 25F           | Weekend  | 36%        | 62%        | 81%        | 85%        | 85%         | 73%         | 64%         | 51%         | 24%         | 13%         | 7%          | 4%          | 4%          | 0%          | 0%          | 0%          | 0%          |
| 25I 25N 25PI 25PO | Midweek  | 45%        | 65%        | 76%        | 81%        | 81%         | 71%         | 58%         | 43%         | 35%         | 27%         | 16%         | 10%         | 7%          | 3%          | 0%          | 0%          | 0%          |
| 25I 25N 25PI 25PO | Weekend  | 57%        | 73%        | 79%        | 77%        | 70%         | 60%         | 48%         | 38%         | 21%         | 14%         | 9%          | 6%          | 5%          | 3%          | 0%          | 0%          | 0%          |
| 25JI 25K          | Midweek  | 23%        | 50%        | 69%        | 75%        | 80%         | 70%         | 62%         | 54%         | 43%         | 29%         | 20%         | 16%         | 10%         | 7%          | 0%          | 0%          | 0%          |
| 25JI 25K          | Weekend  | 29%        | 54%        | 75%        | 78%        | 84%         | 80%         | 67%         | 54%         | 35%         | 29%         | 19%         | 7%          | 2%          | 0%          | 0%          | 0%          | 0%          |
| 25JO              | Midweek  | 36%        | 60%        | 73%        | 81%        | 85%         | 79%         | 69%         | 55%         | 44%         | 31%         | 20%         | 13%         | 7%          | 5%          | 0%          | 0%          | 0%          |
| 25JO              | Weekend  | 39%        | 61%        | 77%        | 81%        | 82%         | 75%         | 64%         | 50%         | 30%         | 21%         | 13%         | 5%          | 4%          | 0%          | 0%          | 0%          | 0%          |
| 25M               | Midweek  | 61%        | 76%        | 84%        | 82%        | 73%         | 56%         | 38%         | 23%         | 19%         | 15%         | 8%          | 4%          | 4%          | 0%          | 0%          | 0%          | 0%          |
| 25M               | Weekend  | 75%        | 88%        | 84%        | 74%        | 57%         | 42%         | 27%         | 20%         | 5%          | 2%          | 0%          | 7%          | 7%          | 7%          | 0%          | 0%          | 0%          |