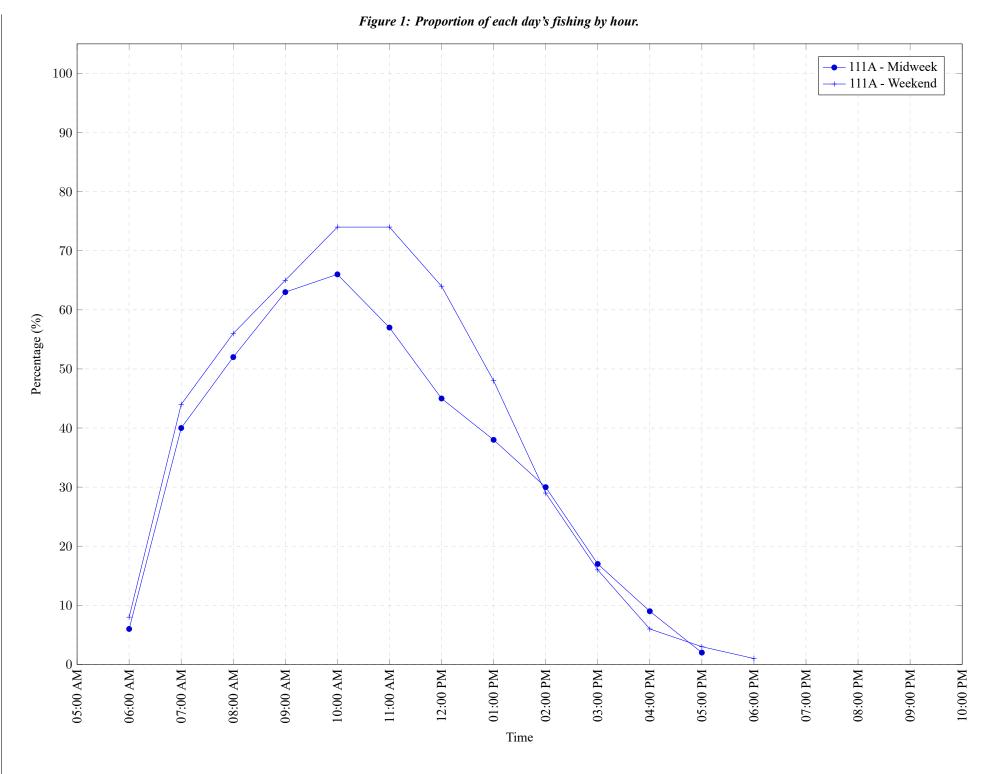

 Table 7: Proportion of each day's fishing by hour.

| Areas | Day Type | 6:00<br>AM |     |     |     | 10:00<br>AM |     |     |     |     |     |    |    |    |    |    |    | 10:00<br>PM |
|-------|----------|------------|-----|-----|-----|-------------|-----|-----|-----|-----|-----|----|----|----|----|----|----|-------------|
| 111A  | Midweek  | 6%         | 40% | 52% | 63% | 66%         | 57% | 45% | 38% | 30% | 17% | 9% | 2% | 0% | 0% | 0% | 0% | 0%          |
| 111A  | Weekend  | 8%         | 44% | 56% | 65% | 74%         | 74% | 64% | 48% | 29% | 16% | 6% | 3% | 1% | 0% | 0% | 0% | 0%          |