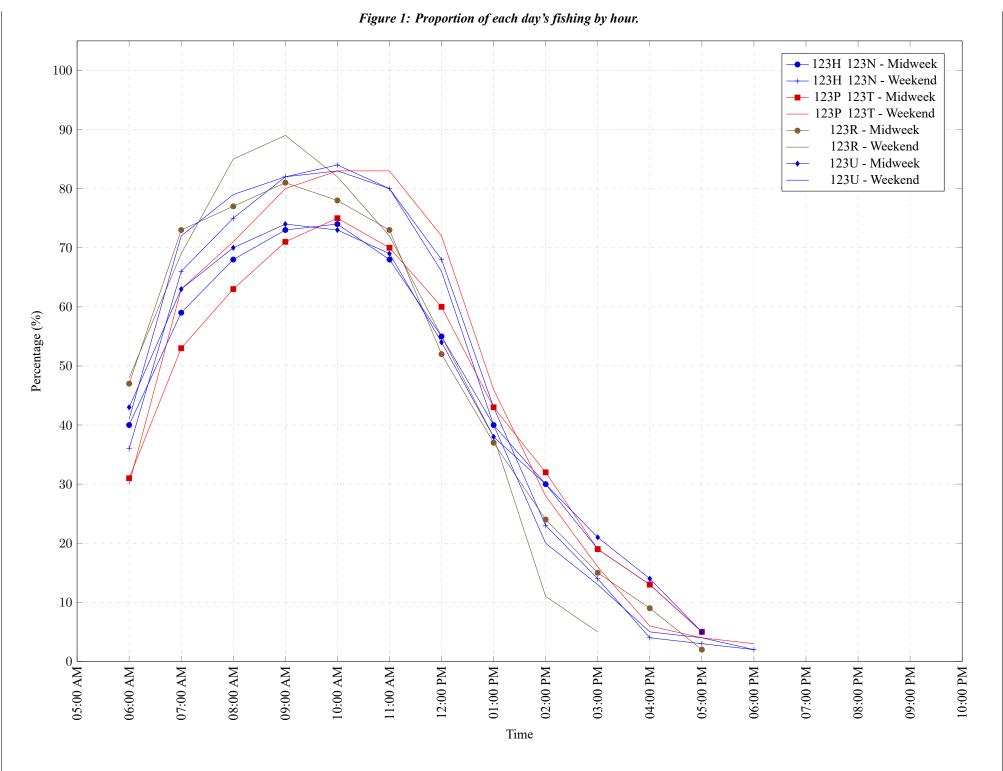

 Table 7: Proportion of each day's fishing by hour.

| Areas     | Day Type | 6:00<br>AM | 7:00<br>AM | 8:00<br>AM | 9:00<br>AM | 10:00<br>AM | 11:00<br>AM | 12:00<br>PM | 01:00<br>PM | 02:00<br>PM | 03:00<br>PM | 04:00<br>PM | 05:00<br>PM | 06:00<br>PM | 07:00<br>PM | 08:00<br>PM | 09:00<br>PM | 10:00<br>PM |
|-----------|----------|------------|------------|------------|------------|-------------|-------------|-------------|-------------|-------------|-------------|-------------|-------------|-------------|-------------|-------------|-------------|-------------|
| 123H 123N | Midweek  | 40%        | 59%        | 68%        | 73%        | 74%         | 68%         | 55%         | 40%         | 30%         | 19%         | 13%         | 5%          | 0%          | 0%          | 0%          | 0%          | 0%          |
| 123H 123N | Weekend  | 36%        | 66%        | 75%        | 82%        | 84%         | 80%         | 68%         | 43%         | 23%         | 14%         | 4%          | 3%          | 2%          | 0%          | 0%          | 0%          | 0%          |
| 123P 123T | Midweek  | 31%        | 53%        | 63%        | 71%        | 75%         | 70%         | 60%         | 43%         | 32%         | 19%         | 13%         | 5%          | 0%          | 0%          | 0%          | 0%          | 0%          |
| 123P 123T | Weekend  | 30%        | 63%        | 71%        | 80%        | 83%         | 83%         | 72%         | 46%         | 28%         | 16%         | 6%          | 4%          | 3%          | 0%          | 0%          | 0%          | 0%          |
| 123R      | Midweek  | 47%        | 73%        | 77%        | 81%        | 78%         | 73%         | 52%         | 37%         | 24%         | 15%         | 9%          | 2%          | 0%          | 0%          | 0%          | 0%          | 0%          |
| 123R      | Weekend  | 48%        | 69%        | 85%        | 89%        | 82%         | 72%         | 55%         | 38%         | 11%         | 5%          | 0%          | 0%          | 0%          | 0%          | 0%          | 0%          | 0%          |
| 123U      | Midweek  | 43%        | 63%        | 70%        | 74%        | 73%         | 69%         | 54%         | 38%         | 30%         | 21%         | 14%         | 5%          | 0%          | 0%          | 0%          | 0%          | 0%          |
| 123U      | Weekend  | 41%        | 72%        | 79%        | 82%        | 83%         | 80%         | 66%         | 40%         | 20%         | 13%         | 5%          | 4%          | 2%          | 0%          | 0%          | 0%          | 0%          |