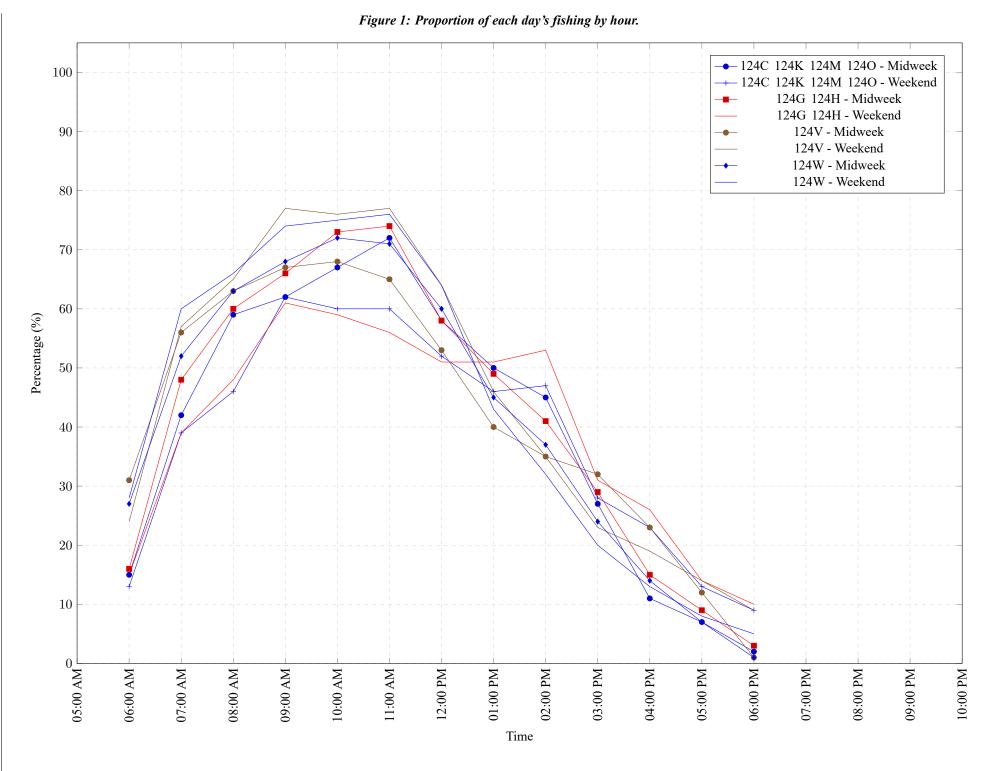

## Table 7: Proportion of each day's fishing by hour.

| Areas               | Day Type | 6:00 | 7:00 | 8:00 | 9:00 | 10:00 | 11:00 |     |     |     |     |     |     | 06:00 |    |    | 09:00 |    |
|---------------------|----------|------|------|------|------|-------|-------|-----|-----|-----|-----|-----|-----|-------|----|----|-------|----|
|                     |          | AM   | AM   | AM   | AM   | AM    | AM    | PM    | PM | PM | PM    | PM |
| 124C 124K 124M 124O | Midweek  | 15%  | 42%  | 59%  | 62%  | 67%   | 72%   | 58% | 50% | 45% | 27% | 11% | 7%  | 2%    | 0% | 0% | 0%    | 0% |
| 124C 124K 124M 124O | Weekend  | 13%  | 39%  | 46%  | 62%  | 60%   | 60%   | 52% | 46% | 47% | 28% | 23% | 13% | 9%    | 0% | 0% | 0%    | 0% |
| 124G 124H           | Midweek  | 16%  | 48%  | 60%  | 66%  | 73%   | 74%   | 58% | 49% | 41% | 29% | 15% | 9%  | 3%    | 0% | 0% | 0%    | 0% |
| 124G 124H           | Weekend  | 15%  | 39%  | 48%  | 61%  | 59%   | 56%   | 51% | 51% | 53% | 31% | 26% | 14% | 10%   | 0% | 0% | 0%    | 0% |
| 124V                | Midweek  | 31%  | 56%  | 63%  | 67%  | 68%   | 65%   | 53% | 40% | 35% | 32% | 23% | 12% | 1%    | 0% | 0% | 0%    | 0% |
| 124V                | Weekend  | 24%  | 57%  | 65%  | 77%  | 76%   | 77%   | 64% | 46% | 35% | 23% | 19% | 14% | 9%    | 0% | 0% | 0%    | 0% |
| 124W                | Midweek  | 27%  | 52%  | 63%  | 68%  | 72%   | 71%   | 60% | 45% | 37% | 24% | 14% | 7%  | 1%    | 0% | 0% | 0%    | 0% |
| 124W                | Weekend  | 28%  | 60%  | 66%  | 74%  | 75%   | 76%   | 64% | 43% | 32% | 20% | 13% | 8%  | 5%    | 0% | 0% | 0%    | 0% |