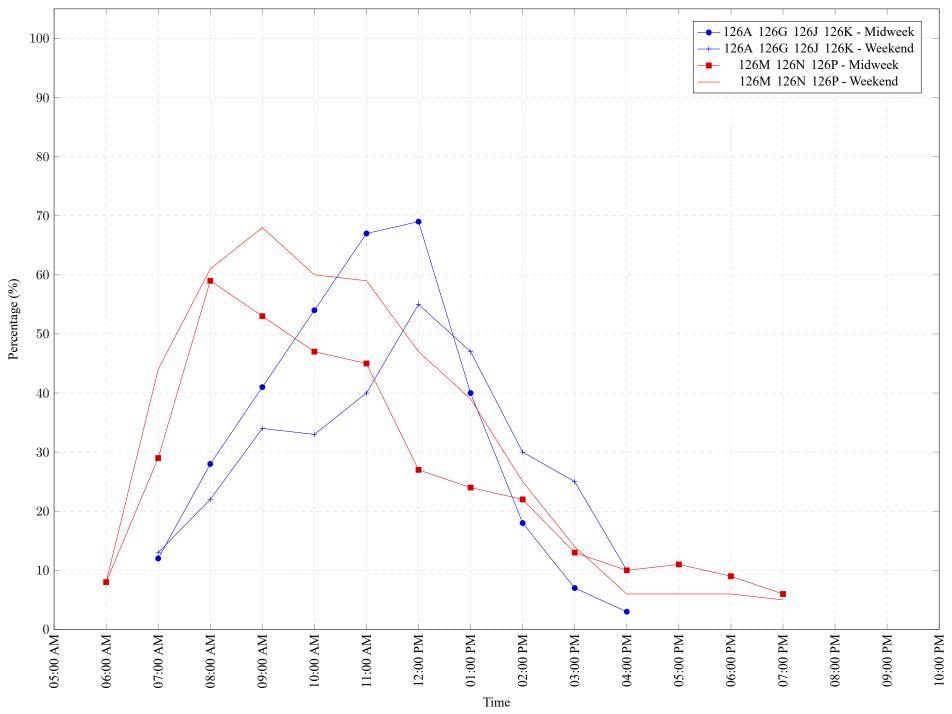

Figure 1: Proportion of each day's fishing by hour.

Area 126 August 2021

Table 7: Proportion of each day's fishing by hour.

| Areas               | Day Type | 6:00 | 7:00 | 8:00 | 9:00 | 10:00 | 11:00 | 12:00 | 01:00 | 02:00 | 03:00 | 04:00 | 05:00 | 06:00 | 07:00 | 08:00 | 09:00 | 10:00 |
|---------------------|----------|------|------|------|------|-------|-------|-------|-------|-------|-------|-------|-------|-------|-------|-------|-------|-------|
|                     |          | AM   | AM   | AM   | AM   | AM    | AM    | PM    |
| 126A 126G 126J 126K | Midweek  | 0%   | 12%  | 28%  | 41%  | 54%   | 67%   | 69%   | 40%   | 18%   | 7%    | 3%    | 0%    | 0%    | 0%    | 0%    | 0%    | 0%    |
| 126A 126G 126J 126K | Weekend  | 0%   | 13%  | 22%  | 34%  | 33%   | 40%   | 55%   | 47%   | 30%   | 25%   | 10%   | 0%    | 0%    | 0%    | 0%    | 0%    | 0%    |
| 126M 126N 126P      | Midweek  | 8%   | 29%  | 59%  | 53%  | 47%   | 45%   | 27%   | 24%   | 22%   | 13%   | 10%   | 11%   | 9%    | 6%    | 0%    | 0%    | 0%    |
| 126M 126N 126P      | Weekend  | 8%   | 44%  | 61%  | 68%  | 60%   | 59%   | 47%   | 39%   | 25%   | 14%   | 6%    | 6%    | 6%    | 5%    | 0%    | 0%    | 0%    |