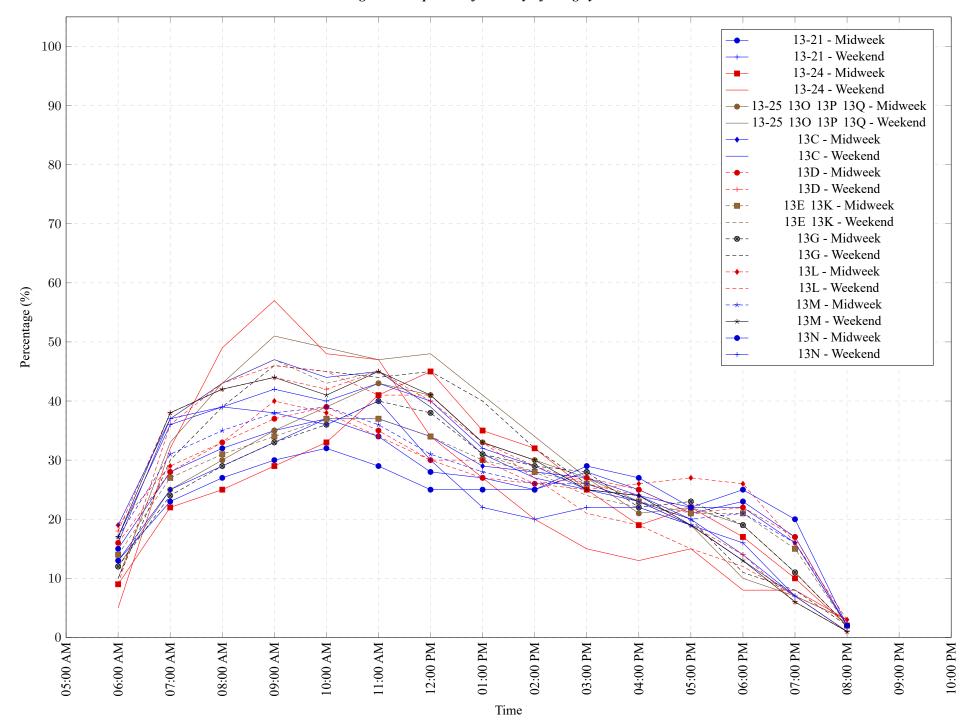

### Table 7: Proportion of each day's fishing by hour.

| Areas             | Day Type | 6:00<br>AM | 7:00<br>AM | 8:00<br>AM | 9:00<br>AM | 10:00<br>AM | 11:00<br>AM | 12:00<br>PM | 01:00<br>PM | 02:00<br>PM | 03:00<br>PM | 04:00<br>PM | 05:00<br>PM | 06:00<br>PM | 07:00<br>PM | 08:00<br>PM | 09:00<br>PM | 10:00<br>PM |
|-------------------|----------|------------|------------|------------|------------|-------------|-------------|-------------|-------------|-------------|-------------|-------------|-------------|-------------|-------------|-------------|-------------|-------------|
| 13-21             | Midweek  | 15%        | 28%        | 32%        | 35%        | 37%         | 34%         | 28%         | 27%         | 25%         | 28%         | 25%         | 21%         | 23%         | 17%         | 2%          | 0%          | 0%          |
| 13-21             | Weekend  | 17%        | 36%        | 39%        | 42%        | 40%         | 43%         | 40%         | 32%         | 29%         | 25%         | 24%         | 20%         | 14%         | 7%          | 1%          | 0%          | 0%          |
| 13-24             | Midweek  | 9%         | 22%        | 25%        | 29%        | 33%         | 41%         | 45%         | 35%         | 32%         | 25%         | 19%         | 22%         | 17%         | 10%         | 2%          | 0%          | 0%          |
| 13-24             | Weekend  | 5%         | 32%        | 49%        | 57%        | 48%         | 47%         | 34%         | 27%         | 20%         | 15%         | 13%         | 15%         | 8%          | 8%          | 3%          | 0%          | 0%          |
| 13-25 13O 13P 13Q | Midweek  | 12%        | 25%        | 30%        | 35%        | 39%         | 43%         | 41%         | 33%         | 30%         | 27%         | 21%         | 22%         | 19%         | 11%         | 2%          | 0%          | 0%          |
| 13-25 13O 13P 13Q | Weekend  | 10%        | 33%        | 43%        | 51%        | 49%         | 47%         | 48%         | 41%         | 34%         | 27%         | 23%         | 19%         | 10%         | 7%          | 3%          | 0%          | 0%          |
| 13C               | Midweek  | 13%        | 25%        | 29%        | 33%        | 37%         | 37%         | 34%         | 29%         | 28%         | 27%         | 24%         | 22%         | 22%         | 16%         | 2%          | 0%          | 0%          |
| 13C               | Weekend  | 16%        | 37%        | 43%        | 47%        | 44%         | 45%         | 39%         | 31%         | 27%         | 25%         | 23%         | 19%         | 13%         | 7%          | 1%          | 0%          | 0%          |
| 13D               | Midweek  | 16%        | 28%        | 33%        | 37%        | 39%         | 35%         | 30%         | 27%         | 26%         | 27%         | 25%         | 21%         | 22%         | 17%         | 2%          | 0%          | 0%          |
| 13D               | Weekend  | 18%        | 38%        | 42%        | 44%        | 42%         | 45%         | 40%         | 33%         | 29%         | 26%         | 24%         | 19%         | 14%         | 6%          | 1%          | 0%          | 0%          |
| 13E 13K           | Midweek  | 14%        | 27%        | 31%        | 34%        | 37%         | 37%         | 34%         | 30%         | 28%         | 26%         | 23%         | 21%         | 21%         | 15%         | 2%          | 0%          | 0%          |
| 13E 13K           | Weekend  | 16%        | 37%        | 43%        | 47%        | 43%         | 45%         | 39%         | 31%         | 28%         | 24%         | 22%         | 19%         | 13%         | 7%          | 1%          | 0%          | 0%          |
| 13G               | Midweek  | 12%        | 24%        | 29%        | 33%        | 36%         | 40%         | 38%         | 31%         | 29%         | 28%         | 22%         | 23%         | 19%         | 11%         | 2%          | 0%          | 0%          |
| 13G               | Weekend  | 10%        | 30%        | 39%        | 46%        | 45%         | 44%         | 45%         | 40%         | 32%         | 26%         | 23%         | 20%         | 11%         | 8%          | 2%          | 0%          | 0%          |
| 13L               | Midweek  | 19%        | 29%        | 33%        | 40%        | 38%         | 34%         | 30%         | 30%         | 26%         | 25%         | 26%         | 27%         | 26%         | 16%         | 3%          | 0%          | 0%          |
| 13L               | Weekend  | 9%         | 36%        | 43%        | 46%        | 45%         | 41%         | 41%         | 33%         | 27%         | 21%         | 19%         | 15%         | 12%         | 7%          | 3%          | 0%          | 0%          |
| 13M               | Midweek  | 17%        | 31%        | 35%        | 38%        | 39%         | 36%         | 31%         | 28%         | 26%         | 26%         | 23%         | 20%         | 21%         | 16%         | 2%          | 0%          | 0%          |
| 13M               | Weekend  | 17%        | 38%        | 42%        | 44%        | 41%         | 45%         | 41%         | 33%         | 30%         | 25%         | 24%         | 19%         | 13%         | 6%          | 1%          | 0%          | 0%          |
| 13N               | Midweek  | 13%        | 23%        | 27%        | 30%        | 32%         | 29%         | 25%         | 25%         | 25%         | 29%         | 27%         | 22%         | 25%         | 20%         | 2%          | 0%          | 0%          |
| 13N               | Weekend  | 19%        | 37%        | 39%        | 38%        | 36%         | 40%         | 30%         | 22%         | 20%         | 22%         | 22%         | 19%         | 16%         | 7%          | 0%          | 0%          | 0%          |