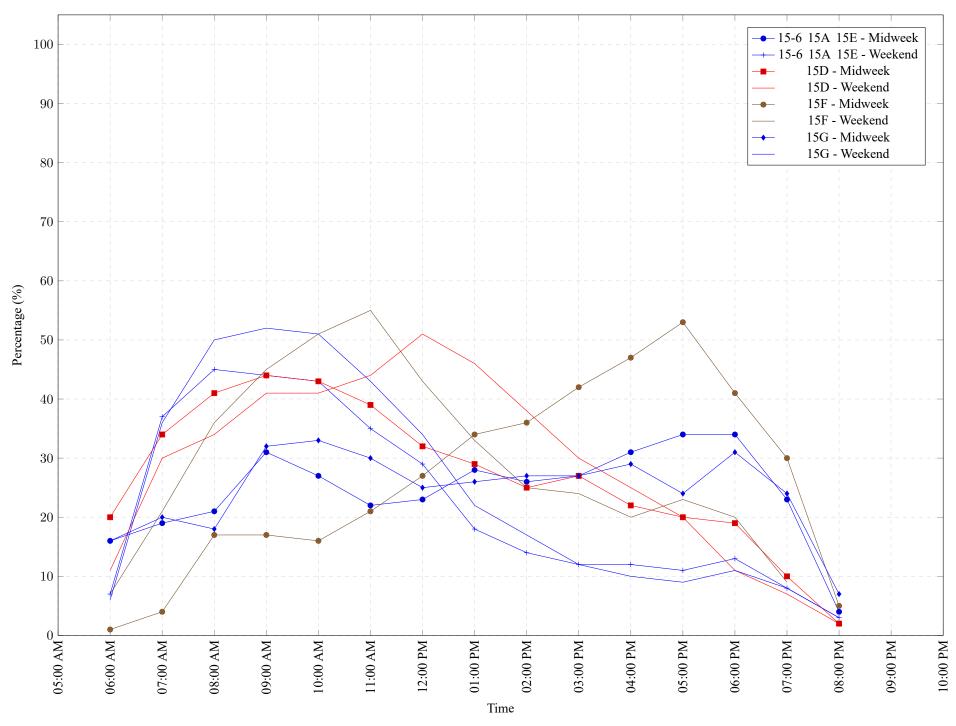

Area 15 August 2021

Figure 1: Proportion of each day's fishing by hour.

Area 15 August 2021

Table 7: Proportion of each day's fishing by hour.

| Areas        | Day Type | 6:00 | 7:00 | 8:00 | 9:00 | 10:00 | 11:00 | 12:00 | 01:00 | 02:00 | 03:00 | 04:00 | 05:00 | 06:00 | 07:00 | 08:00 | 09:00 | 10:00 |
|--------------|----------|------|------|------|------|-------|-------|-------|-------|-------|-------|-------|-------|-------|-------|-------|-------|-------|
|              |          | AM   | AM   | AM   | AM   | AM    | AM    | PM    |
| 15-6 15A 15E | Midweek  | 16%  | 19%  | 21%  | 31%  | 27%   | 22%   | 23%   | 28%   | 26%   | 27%   | 31%   | 34%   | 34%   | 23%   | 4%    | 0%    | 0%    |
| 15-6 15A 15E | Weekend  | 7%   | 37%  | 45%  | 44%  | 43%   | 35%   | 29%   | 18%   | 14%   | 12%   | 12%   | 11%   | 13%   | 8%    | 3%    | 0%    | 0%    |
| 15D          | Midweek  | 20%  | 34%  | 41%  | 44%  | 43%   | 39%   | 32%   | 29%   | 25%   | 27%   | 22%   | 20%   | 19%   | 10%   | 2%    | 0%    | 0%    |
| 15D          | Weekend  | 11%  | 30%  | 34%  | 41%  | 41%   | 44%   | 51%   | 46%   | 38%   | 30%   | 25%   | 20%   | 11%   | 7%    | 2%    | 0%    | 0%    |
| 15F          | Midweek  | 1%   | 4%   | 17%  | 17%  | 16%   | 21%   | 27%   | 34%   | 36%   | 42%   | 47%   | 53%   | 41%   | 30%   | 5%    | 0%    | 0%    |
| 15F          | Weekend  | 7%   | 21%  | 36%  | 45%  | 51%   | 55%   | 43%   | 33%   | 25%   | 24%   | 20%   | 23%   | 20%   | 9%    | 0%    | 0%    | 0%    |
| 15G          | Midweek  | 16%  | 20%  | 18%  | 32%  | 33%   | 30%   | 25%   | 26%   | 27%   | 27%   | 29%   | 24%   | 31%   | 24%   | 7%    | 0%    | 0%    |
| 15G          | Weekend  | 6%   | 36%  | 50%  | 52%  | 51%   | 43%   | 34%   | 22%   | 17%   | 12%   | 10%   | 9%    | 11%   | 8%    | 3%    | 0%    | 0%    |