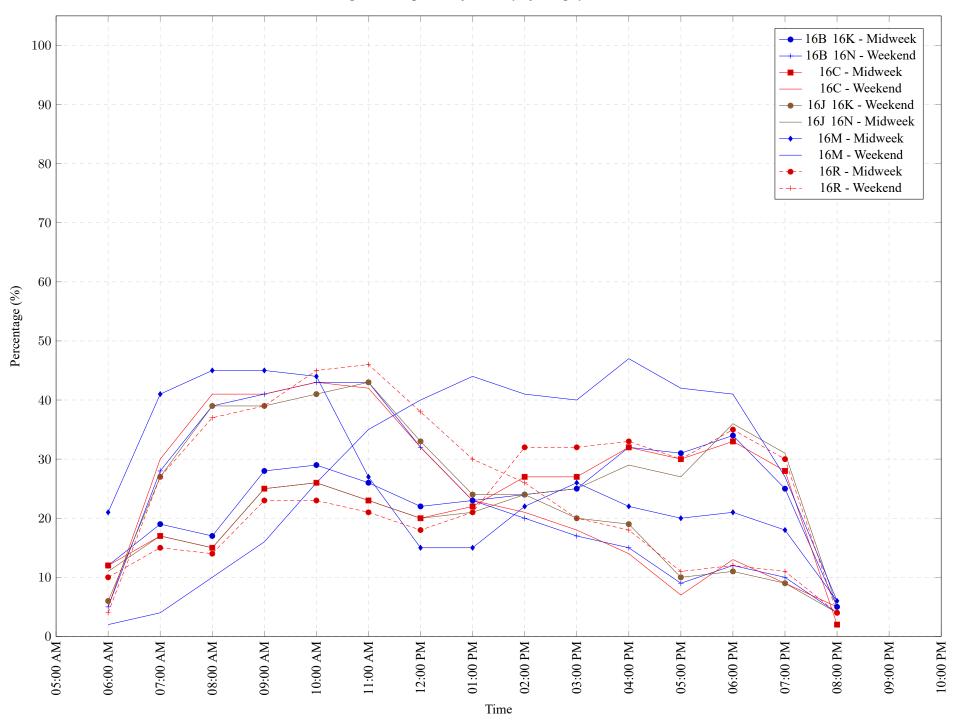

Figure 1: Proportion of each day's fishing by hour.

Area 16 August 2021

Table 7: Proportion of each day's fishing by hour.

| Areas   | Day Type | 6:00 | 7:00 | 8:00 | 9:00 | 10:00 | 11:00 | 12:00 | 01:00 | 02:00 | 03:00 | 04:00 | 05:00 | 06:00 | 07:00 | 08:00 | 09:00 | 10:00 |
|---------|----------|------|------|------|------|-------|-------|-------|-------|-------|-------|-------|-------|-------|-------|-------|-------|-------|
|         |          | AM   | AM   | AM   | AM   | AM    | AM    | PM    |
| 16B 16K | Midweek  | 12%  | 19%  | 17%  | 28%  | 29%   | 26%   | 22%   | 23%   | 24%   | 25%   | 32%   | 31%   | 34%   | 25%   | 5%    | 0%    | 0%    |
| 16B 16N | Weekend  | 5%   | 28%  | 39%  | 41%  | 43%   | 43%   | 32%   | 23%   | 20%   | 17%   | 15%   | 9%    | 12%   | 10%   | 4%    | 0%    | 0%    |
| 16C     | Midweek  | 12%  | 17%  | 15%  | 25%  | 26%   | 23%   | 20%   | 22%   | 27%   | 27%   | 32%   | 30%   | 33%   | 28%   | 2%    | 0%    | 0%    |
| 16C     | Weekend  | 5%   | 30%  | 41%  | 41%  | 43%   | 42%   | 32%   | 23%   | 21%   | 18%   | 14%   | 7%    | 13%   | 9%    | 5%    | 0%    | 0%    |
| 16J 16K | Weekend  | 6%   | 27%  | 39%  | 39%  | 41%   | 43%   | 33%   | 24%   | 24%   | 20%   | 19%   | 10%   | 11%   | 9%    | 4%    | 0%    | 0%    |
| 16J 16N | Midweek  | 11%  | 17%  | 15%  | 25%  | 26%   | 23%   | 20%   | 21%   | 24%   | 25%   | 29%   | 27%   | 36%   | 31%   | 5%    | 0%    | 0%    |
| 16M     | Midweek  | 21%  | 41%  | 45%  | 45%  | 44%   | 27%   | 15%   | 15%   | 22%   | 26%   | 22%   | 20%   | 21%   | 18%   | 6%    | 0%    | 0%    |
| 16M     | Weekend  | 2%   | 4%   | 10%  | 16%  | 26%   | 35%   | 40%   | 44%   | 41%   | 40%   | 47%   | 42%   | 41%   | 27%   | 6%    | 0%    | 0%    |
| 16R     | Midweek  | 10%  | 15%  | 14%  | 23%  | 23%   | 21%   | 18%   | 21%   | 32%   | 32%   | 33%   | 30%   | 35%   | 30%   | 4%    | 0%    | 0%    |
| 16R     | Weekend  | 4%   | 27%  | 37%  | 39%  | 45%   | 46%   | 38%   | 30%   | 26%   | 20%   | 18%   | 11%   | 12%   | 11%   | 4%    | 0%    | 0%    |