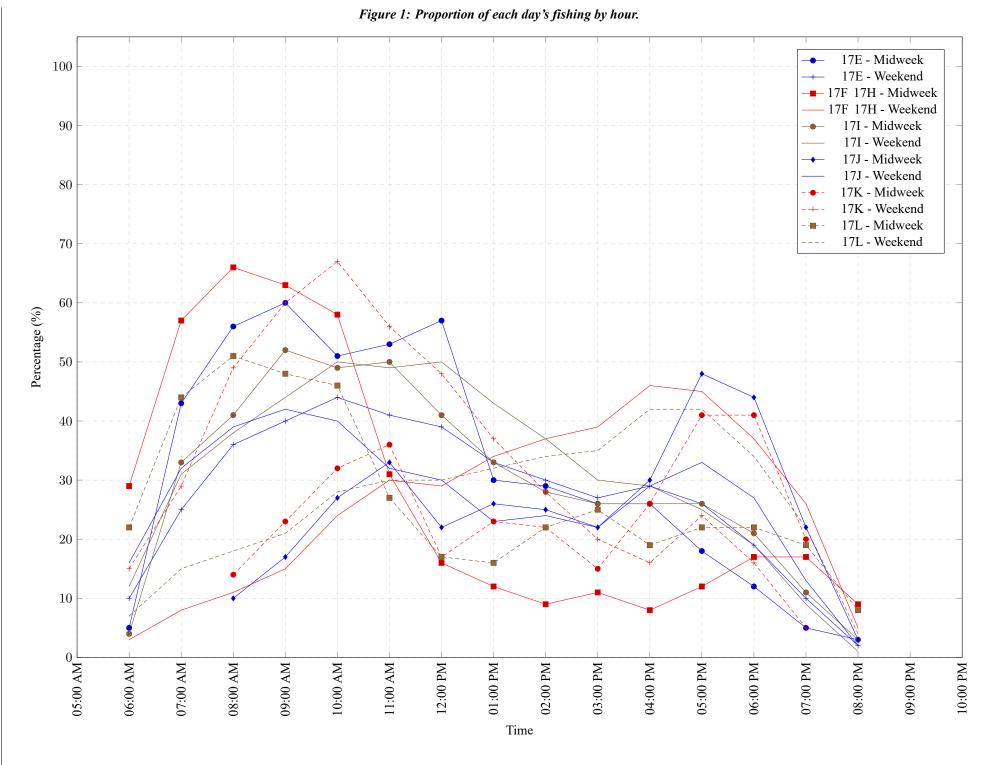

## Table 7: Proportion of each day's fishing by hour.

| Areas   | Day Type | 6:00<br>AM | 7:00<br>AM | 8:00<br>AM | 9:00<br>AM | 10:00<br>AM | 11:00<br>AM | 12:00<br>PM | 01:00<br>PM | 02:00<br>PM | 03:00<br>PM | 04:00<br>PM | 05:00<br>PM | 06:00<br>PM | 07:00<br>PM | 08:00<br>PM | 09:00<br>PM | 10:00<br>PM |
|---------|----------|------------|------------|------------|------------|-------------|-------------|-------------|-------------|-------------|-------------|-------------|-------------|-------------|-------------|-------------|-------------|-------------|
| 17E     | Midweek  | 5%         | 43%        | 56%        | 60%        | 51%         | 53%         | 57%         | 30%         | 29%         | 26%         | 26%         | 18%         | 12%         | 5%          | 3%          | 0%          | 0%          |
| 17E     | Weekend  | 10%        | 25%        | 36%        | 40%        | 44%         | 41%         | 39%         | 33%         | 30%         | 27%         | 29%         | 26%         | 12%         | 10%         | 2%          | 0%          | 0%          |
| 17F 17H | Midweek  | 29%        | 57%        | 66%        | 63%        | 58%         | 31%         | 16%         | 12%         | 9%          | 11%         | 8%          | 12%         | 17%         | 17%         | 9%          | 0%          | 0%          |
| 17F 17H | Weekend  | 3%         | 8%         | 11%        | 15%        | 24%         | 30%         | 29%         | 34%         | 37%         | 39%         | 46%         | 45%         | 37%         | 26%         | 5%          | 0%          | 0%          |
| 17I     | Midweek  | 4%         | 33%        | 41%        | 52%        | 49%         | 50%         | 41%         | 33%         | 28%         | 26%         | 26%         | 26%         | 21%         | 11%         | 3%          | 0%          | 0%          |
| 17I     | Weekend  | 12%        | 31%        | 38%        | 44%        | 50%         | 49%         | 50%         | 43%         | 37%         | 30%         | 29%         | 25%         | 19%         | 9%          | 1%          | 0%          | 0%          |
| 17J     | Midweek  | 0%         | 0%         | 10%        | 17%        | 27%         | 33%         | 22%         | 26%         | 25%         | 22%         | 30%         | 48%         | 44%         | 22%         | 3%          | 0%          | 0%          |
| 17J     | Weekend  | 16%        | 32%        | 39%        | 42%        | 40%         | 32%         | 30%         | 23%         | 24%         | 22%         | 29%         | 33%         | 27%         | 13%         | 2%          | 0%          | 0%          |
| 17K     | Midweek  | 0%         | 0%         | 14%        | 23%        | 32%         | 36%         | 17%         | 23%         | 22%         | 15%         | 26%         | 41%         | 41%         | 20%         | 0%          | 0%          | 0%          |
| 17K     | Weekend  | 15%        | 29%        | 49%        | 60%        | 67%         | 56%         | 48%         | 37%         | 28%         | 20%         | 16%         | 24%         | 16%         | 5%          | 0%          | 0%          | 0%          |
| 17L     | Midweek  | 22%        | 44%        | 51%        | 48%        | 46%         | 27%         | 17%         | 16%         | 22%         | 25%         | 19%         | 22%         | 22%         | 19%         | 8%          | 0%          | 0%          |
| 17L     | Weekend  | 7%         | 15%        | 18%        | 21%        | 28%         | 30%         | 30%         | 32%         | 34%         | 35%         | 42%         | 42%         | 34%         | 22%         | 4%          | 0%          | 0%          |