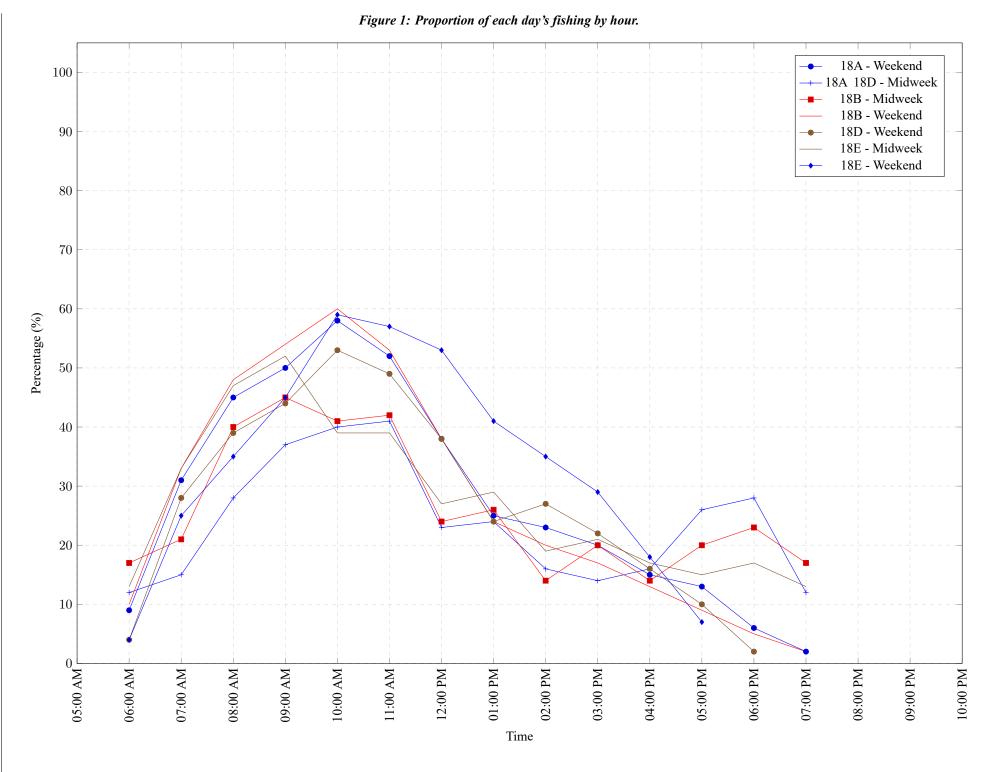

4

 Table 7: Proportion of each day's fishing by hour.

| Areas   | Day Type | 6:00<br>AM | 7:00<br>AM | 8:00<br>AM | 9:00<br>AM | 10:00<br>AM | 11:00<br>AM | 12:00<br>PM | 01:00<br>PM | 02:00<br>PM | 03:00<br>PM | 04:00<br>PM | 05:00<br>PM | 06:00<br>PM | 07:00<br>PM | 08:00<br>PM | 09:00<br>PM | 10:00<br>PM |
|---------|----------|------------|------------|------------|------------|-------------|-------------|-------------|-------------|-------------|-------------|-------------|-------------|-------------|-------------|-------------|-------------|-------------|
| 18A     | Weekend  | 9%         | 31%        | 45%        | 50%        | 58%         | 52%         | 38%         | 25%         | 23%         | 20%         | 15%         | 13%         | 6%          | 2%          | 0%          | 0%          | 0%          |
| 18A 18D | Midweek  | 12%        | 15%        | 28%        | 37%        | 40%         | 41%         | 23%         | 24%         | 16%         | 14%         | 16%         | 26%         | 28%         | 12%         | 0%          | 0%          | 0%          |
| 18B     | Midweek  | 17%        | 21%        | 40%        | 45%        | 41%         | 42%         | 24%         | 26%         | 14%         | 20%         | 14%         | 20%         | 23%         | 17%         | 0%          | 0%          | 0%          |
| 18B     | Weekend  | 10%        | 33%        | 48%        | 54%        | 60%         | 53%         | 38%         | 24%         | 20%         | 17%         | 13%         | 9%          | 5%          | 2%          | 0%          | 0%          | 0%          |
| 18D     | Weekend  | 4%         | 28%        | 39%        | 44%        | 53%         | 49%         | 38%         | 24%         | 27%         | 22%         | 16%         | 10%         | 2%          | 0%          | 0%          | 0%          | 0%          |
| 18E     | Midweek  | 13%        | 33%        | 47%        | 52%        | 39%         | 39%         | 27%         | 29%         | 19%         | 21%         | 17%         | 15%         | 17%         | 13%         | 0%          | 0%          | 0%          |
| 18E     | Weekend  | 4%         | 25%        | 35%        | 45%        | 59%         | 57%         | 53%         | 41%         | 35%         | 29%         | 18%         | 7%          | 0%          | 0%          | 0%          | 0%          | 0%          |