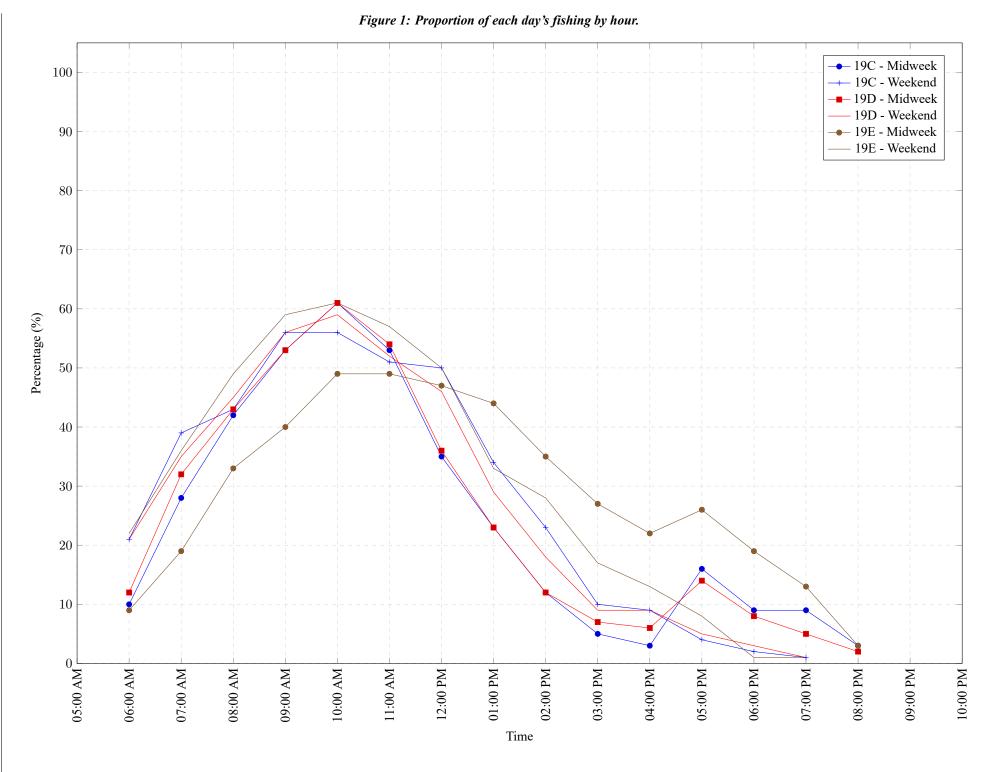

4

 Table 7: Proportion of each day's fishing by hour.

| Areas | Day Type | 6:00<br>AM | 7:00<br>AM | 8:00<br>AM | 9:00<br>AM | 10:00<br>AM | 11:00<br>AM | 12:00<br>PM | 01:00<br>PM | 02:00<br>PM | 03:00<br>PM | 04:00<br>PM | 05:00<br>PM | 06:00<br>PM | 07:00<br>PM | 08:00<br>PM | 09:00<br>PM | 10:00<br>PM |
|-------|----------|------------|------------|------------|------------|-------------|-------------|-------------|-------------|-------------|-------------|-------------|-------------|-------------|-------------|-------------|-------------|-------------|
| 19C   | Midweek  | 10%        | 28%        | 42%        | 53%        | 61%         | 53%         | 35%         | 23%         | 12%         | 5%          | 3%          | 16%         | 9%          | 9%          | 3%          | 0%          | 0%          |
| 19C   | Weekend  | 21%        | 39%        | 43%        | 56%        | 56%         | 51%         | 50%         | 34%         | 23%         | 10%         | 9%          | 4%          | 2%          | 1%          | 0%          | 0%          | 0%          |
| 19D   | Midweek  | 12%        | 32%        | 43%        | 53%        | 61%         | 54%         | 36%         | 23%         | 12%         | 7%          | 6%          | 14%         | 8%          | 5%          | 2%          | 0%          | 0%          |
| 19D   | Weekend  | 21%        | 35%        | 45%        | 56%        | 59%         | 52%         | 46%         | 29%         | 18%         | 9%          | 9%          | 5%          | 3%          | 1%          | 0%          | 0%          | 0%          |
| 19E   | Midweek  | 9%         | 19%        | 33%        | 40%        | 49%         | 49%         | 47%         | 44%         | 35%         | 27%         | 22%         | 26%         | 19%         | 13%         | 3%          | 0%          | 0%          |
| 19E   | Weekend  | 22%        | 36%        | 49%        | 59%        | 61%         | 57%         | 50%         | 33%         | 28%         | 17%         | 13%         | 8%          | 1%          | 1%          | 0%          | 0%          | 0%          |