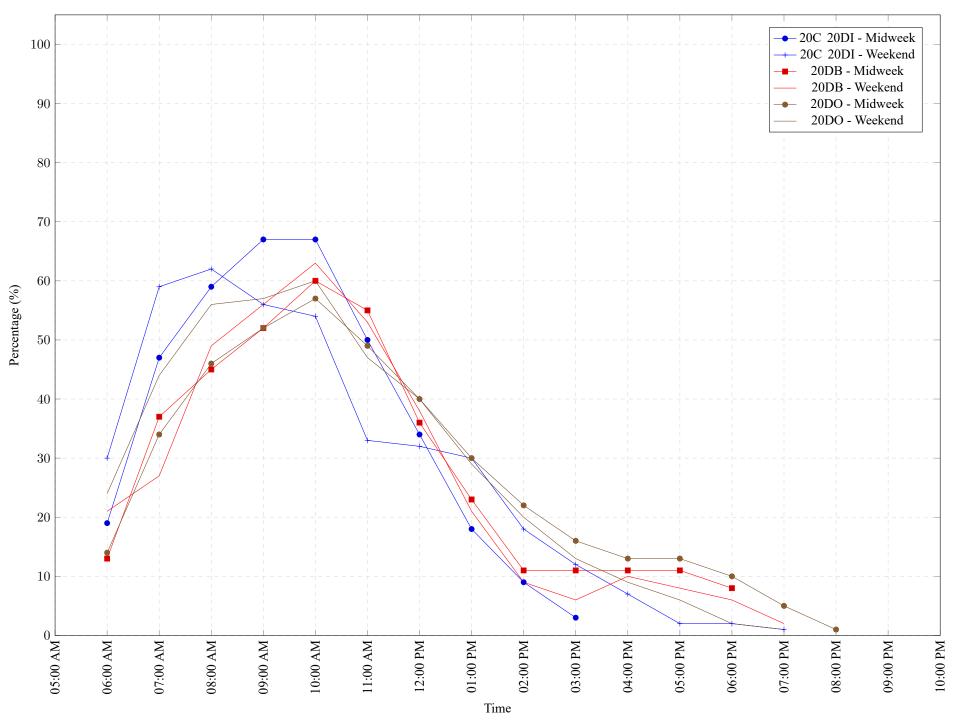

Figure 1: Proportion of each day's fishing by hour.

Area 20 (East) August 2021

Table 7: Proportion of each day's fishing by hour.

| Areas    | Day Type | 6:00 | 7:00 | 8:00 | 9:00 | 10:00 | 11:00 | 12:00 | 01:00 | 02:00 | 03:00 | 04:00 | 05:00 | 06:00 | 07:00 | 08:00 | 09:00 | 10:00 |
|----------|----------|------|------|------|------|-------|-------|-------|-------|-------|-------|-------|-------|-------|-------|-------|-------|-------|
|          |          | AM   | AM   | AM   | AM   | AM    | AM    | PM    |
| 20C 20DI | Midweek  | 19%  | 47%  | 59%  | 67%  | 67%   | 50%   | 34%   | 18%   | 9%    | 3%    | 0%    | 0%    | 0%    | 0%    | 0%    | 0%    | 0%    |
| 20C 20DI | Weekend  | 30%  | 59%  | 62%  | 56%  | 54%   | 33%   | 32%   | 30%   | 18%   | 12%   | 7%    | 2%    | 2%    | 1%    | 0%    | 0%    | 0%    |
| 20DB     | Midweek  | 13%  | 37%  | 45%  | 52%  | 60%   | 55%   | 36%   | 23%   | 11%   | 11%   | 11%   | 11%   | 8%    | 0%    | 0%    | 0%    | 0%    |
| 20DB     | Weekend  | 21%  | 27%  | 49%  | 56%  | 63%   | 53%   | 38%   | 21%   | 9%    | 6%    | 10%   | 8%    | 6%    | 2%    | 0%    | 0%    | 0%    |
| 20DO     | Midweek  | 14%  | 34%  | 46%  | 52%  | 57%   | 49%   | 40%   | 30%   | 22%   | 16%   | 13%   | 13%   | 10%   | 5%    | 1%    | 0%    | 0%    |
| 20DO     | Weekend  | 24%  | 44%  | 56%  | 57%  | 60%   | 47%   | 40%   | 29%   | 20%   | 13%   | 9%    | 6%    | 2%    | 1%    | 0%    | 0%    | 0%    |