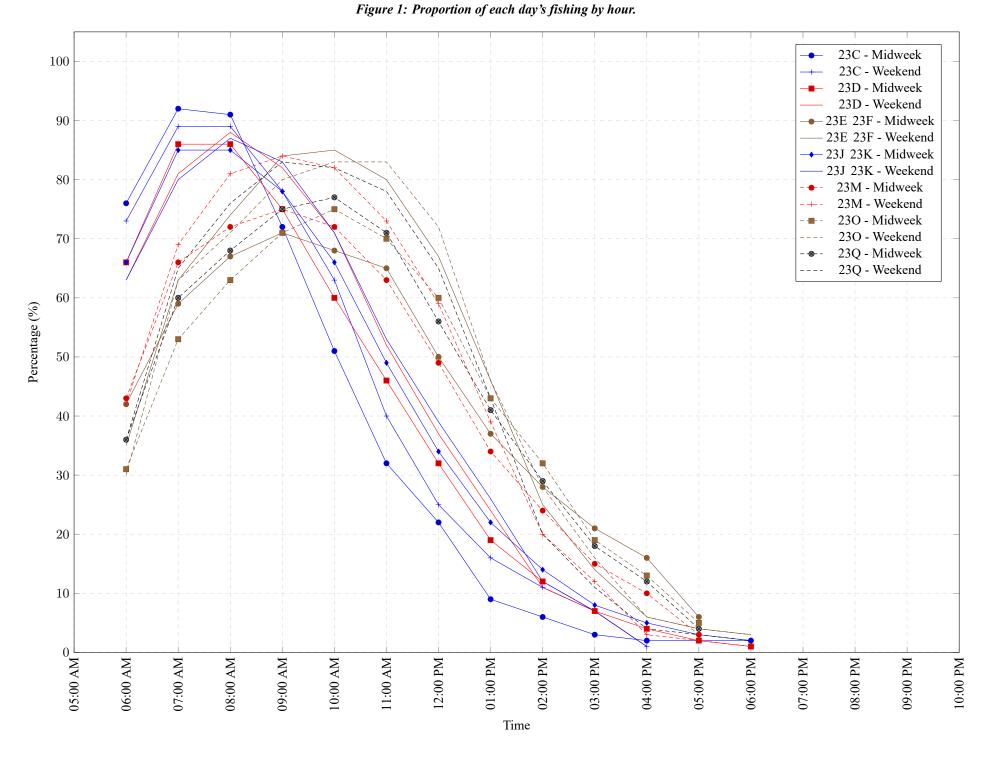

### Table 7: Proportion of each day's fishing by hour.

| Areas   | Day Type | 6:00 | 7:00 | 8:00 | 9:00 | 10:00 | 11.00 | 12:00 | 01.00 | 02:00 | 03:00 | 04:00 | 05:00 | 06:00 | 07:00 | 08:00 | 09:00 | 10:00 |
|---------|----------|------|------|------|------|-------|-------|-------|-------|-------|-------|-------|-------|-------|-------|-------|-------|-------|
| 7 Hous  | Day Type | AM   | AM   | AM   | AM   | AM    | AM    | PM    |
| 23C     | Midweek  | 76%  | 92%  | 91%  | 72%  | 51%   | 32%   | 22%   | 9%    | 6%    | 3%    | 2%    | 2%    | 2%    | 0%    | 0%    | 0%    | 0%    |
| 23C     | Weekend  | 73%  | 89%  | 89%  | 78%  | 63%   | 40%   | 25%   | 16%   | 11%   | 7%    | 1%    | 0%    | 0%    | 0%    | 0%    | 0%    | 0%    |
| 23D     | Midweek  | 66%  | 86%  | 86%  | 75%  | 60%   | 46%   | 32%   | 19%   | 12%   | 7%    | 4%    | 2%    | 1%    | 0%    | 0%    | 0%    | 0%    |
| 23D     | Weekend  | 63%  | 81%  | 88%  | 82%  | 71%   | 52%   | 37%   | 24%   | 11%   | 7%    | 1%    | 0%    | 0%    | 0%    | 0%    | 0%    | 0%    |
| 23E 23F | Midweek  | 42%  | 59%  | 67%  | 71%  | 68%   | 65%   | 50%   | 37%   | 28%   | 21%   | 16%   | 6%    | 0%    | 0%    | 0%    | 0%    | 0%    |
| 23E 23F | Weekend  | 35%  | 63%  | 74%  | 84%  | 85%   | 80%   | 67%   | 46%   | 25%   | 14%   | 6%    | 4%    | 3%    | 0%    | 0%    | 0%    | 0%    |
| 23J 23K | Midweek  | 66%  | 85%  | 85%  | 78%  | 66%   | 49%   | 34%   | 22%   | 14%   | 8%    | 5%    | 3%    | 2%    | 0%    | 0%    | 0%    | 0%    |
| 23J 23K | Weekend  | 63%  | 80%  | 87%  | 83%  | 71%   | 53%   | 39%   | 26%   | 12%   | 7%    | 1%    | 0%    | 0%    | 0%    | 0%    | 0%    | 0%    |
| 23M     | Midweek  | 43%  | 66%  | 72%  | 75%  | 72%   | 63%   | 49%   | 34%   | 24%   | 15%   | 10%   | 3%    | 0%    | 0%    | 0%    | 0%    | 0%    |
| 23M     | Weekend  | 42%  | 69%  | 81%  | 84%  | 82%   | 73%   | 59%   | 39%   | 20%   | 12%   | 3%    | 2%    | 1%    | 0%    | 0%    | 0%    | 0%    |
| 230     | Midweek  | 31%  | 53%  | 63%  | 71%  | 75%   | 70%   | 60%   | 43%   | 32%   | 19%   | 13%   | 5%    | 0%    | 0%    | 0%    | 0%    | 0%    |
| 230     | Weekend  | 30%  | 63%  | 71%  | 80%  | 83%   | 83%   | 72%   | 46%   | 28%   | 16%   | 6%    | 4%    | 3%    | 0%    | 0%    | 0%    | 0%    |
| 23Q     | Midweek  | 36%  | 60%  | 68%  | 75%  | 77%   | 71%   | 56%   | 41%   | 29%   | 18%   | 12%   | 4%    | 0%    | 0%    | 0%    | 0%    | 0%    |
| 23Q     | Weekend  | 36%  | 65%  | 76%  | 83%  | 82%   | 78%   | 65%   | 43%   | 20%   | 11%   | 4%    | 3%    | 2%    | 0%    | 0%    | 0%    | 0%    |